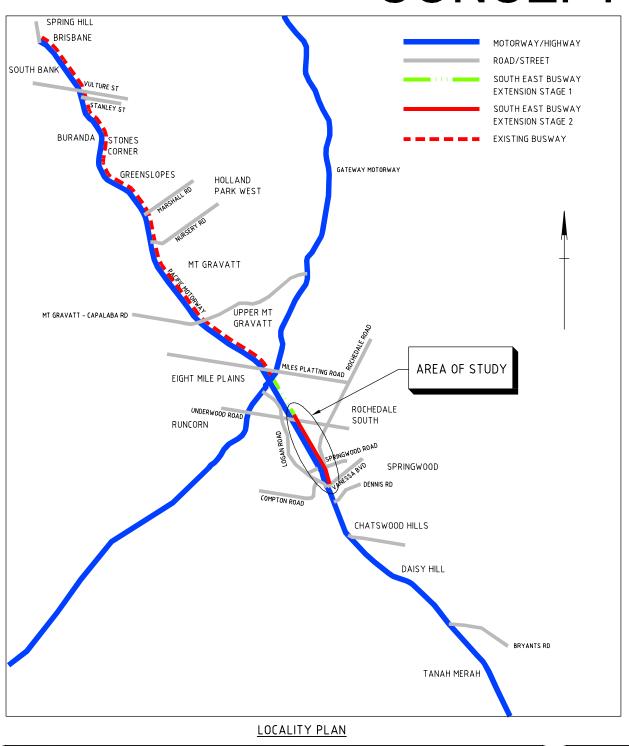

## STAGE 2 ROCHEDALE TO SPRINGWOOD CONCEPT DESIGN DRAWINGS

DRAWING No.

2112646A-TRA-0001 LOCALITY PLAN AND DRAWING INDEX 2112646A-TRA-0011 TYPICAL CROSS SECTIONS - SHEET 1 2112646A-TRA-0012 TYPICAL CROSS SECTIONS - SHEET 2 TYPICAL CROSS SECTIONS - SHEET 3 2112646A-TRA-0013 2112646A-TRA-0014 TYPICAL CROSS SECTIONS - SHEET 4 2112646A-TRA-0020 SHEET LAYOUT AND LEGEND 2112646A-TRA-0021 PLAN AND PROFILE - SHEET 1 2112646A-TRA-0022 PLAN AND PROFILE - SHEET 2 2112646A-TRA-0023 PLAN AND PROFILE - SHEET 3 PLAN AND PROFILE - SHEET 4 2112646A-TRA-0024 2112646A-TRA-0025 PLAN AND PROFILE - SHEET 5 2112646A-TRA-0030 DETAIL PLAN - LEGEND 2112646A-TRA-0031 DETAIL PLAN - ROCHEDALE STATION MOTORWAY ENTRY 2112646A-TRA-0032 DETAIL PLAN - ROCHEDALE ROAD EXIT RAMP INTERSECTION DETAIL PLAN - SPRINGWOOD ROAD INTERSECTION 2112646A-TRA-0033 2112646A-TRA-0034 DETAIL PLAN - SPRINGWOOD BUSWAY STATION ROAD LONGITUDINAL SECTIONS - ROTHON DRIVE ACCESS, SPRINGWOOD BUSWAY STATION ACCESS RAMP 2112646A-TRA-0041 2112646A-TRA-0042 ROAD LONGITUDINAL SECTIONS - ROCHEDALE ROAD - SHEET 1 2112646A-TRA-0043 ROAD LONGITUDINAL SECTIONS - ROCHEDALE ROAD - SHEET 2 ROAD LONGITUDINAL SECTIONS - ROCHEDALE ROAD EXIT RAMP 2112646A-TRA-0044 2112646A-TRA-0051 BUSWAY CROSS SECTIONS - SHEET 1 2112646A-TRA-0052 BUSWAY CROSS SECTIONS - SHEET 2 2112646A-TRA-0053 BUSWAY CROSS SECTIONS - SHEET 3 2112646A-TRA-0054 BUSWAY CROSS SECTIONS - SHEET 4 2112646A-TRA-0055 BUSWAY CROSS SECTIONS - SHEET 5 2112646A-TRA-0056 BUSWAY CROSS SECTIONS - SHEET 6 2112646A-TRA-0071 EXISTING DRAINAGE - SHEET 1 2112646A-TRA-0072 EXISTING DRAINAGE - SHEET 2 2112646A-TRA-0073 DRAINAGE RELOCATIONS AND UPGRADES - SHEET 1 2112646A-TRA-0074 DRAINAGE RELOCATIONS AND UPGRADES - SHEET 2 DRAINAGE CATCHMENT PLAN 2112646A-TRA-0075 ROCHEDALE ROAD VIADUCT - GENERAL ARRANGEMENT - SHEET 1 2112646A-TRA-0081 ROCHEDALE ROAD VIADUCT - GENERAL ARRANGEMENT - SHEET 2 2112646A-TRA-0082 2112646A-TRA-0083 ROCHEDALE ROAD VIADUCT - GENERAL ARRANGEMENT - SHEET 3 2112646A-TRA-0084 ROCHEDALE ROAD VIADUCT - GENERAL ARRANGEMENT - SHEET 4 SPRINGWOOD BUSWAY STATION RAMP - GENERAL ARRANGEMENT 2112646A-TRA-0085 2112646A-TRA-0086 TYPICAL SECTIONS OF PIERS - SHEET 1 2112646A-TRA-0087 TYPICAL SECTIONS OF PEIRS - SHEET 2 2112646A-TRA-0091 EXISTING PUBLIC UTILITY PLANT - SHEET 1 2112646A-TRA-0092 EXISTING PUBLIC UTILITY PLANT - SHEET 2 EXISTING PUBLIC UTILITY PLANT - SPRINGWOOD BUSWAY STATION - WATER AND SEWERAGE 2112646A-TRA-0093 2112646A-TRA-0094 EXISTING PUBLIC UTILITY PLANT - SPRINGWOOD BUSWAY STATION - ELECTRICAL, TELECOMMUNICATIONS AND GAS

N.T.S

A1 ORIGINAL

TOTAL NO. OF PLANS = 42

DD PARSONS **BRINCKER HOFF** 

DRAWING TITLE

Queensland Government

CONCEPT DESIGN

SOUTH EAST BUSWAY EXTENSION-STAGE 2 LOCALITY PLAN AND DRAWING INDEX