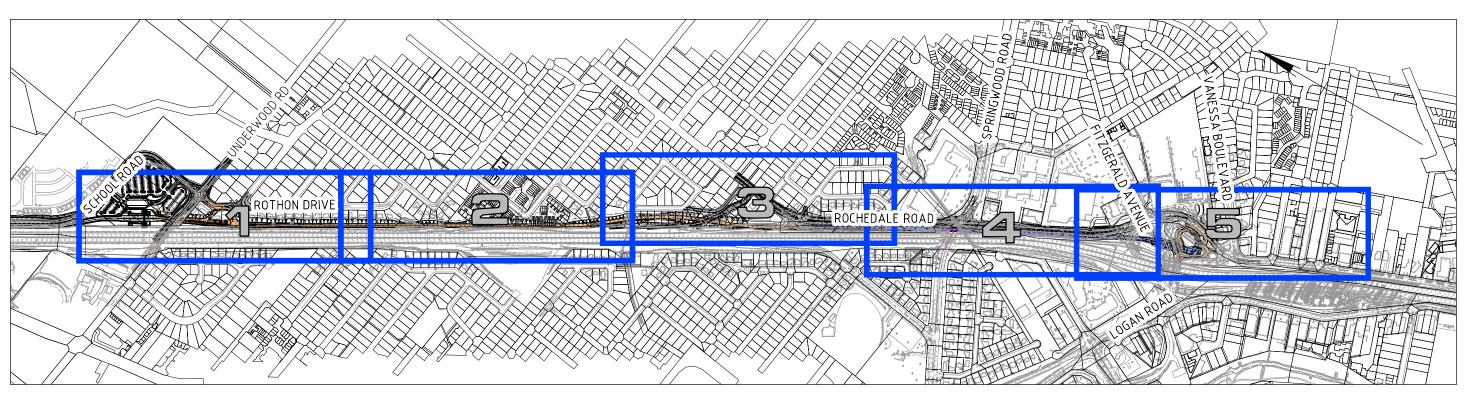

LEGEND PLAN AND PROFILE

SOUTH EAST BUSWAY EXTENSION (STAGE 2)

SOUTH EAST BUSWAY EXTENSION (STAGE 2) -VIADUCT

PACIFIC MOTORWAY TRANSIT PROJECT/LOCAL ROAD RE-ALIGNMENTS

---- FOOTPRINT

PLAN AND PROFILE SHEET LAYOUTS

SHEET LAYOUT AND LEGEND

PROJECT No. DISCIPLINE NUMBER REV.

2112646A - TRA - 0020 C

CONCEPT DESIGN