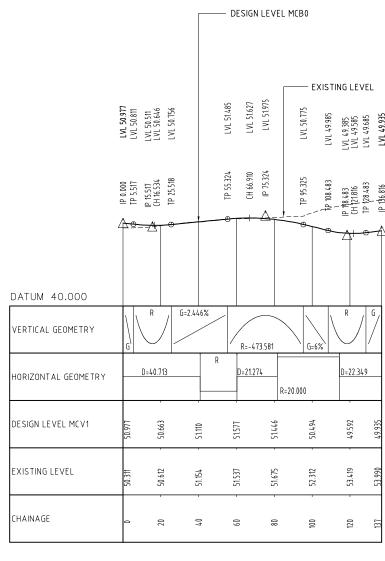

— EXISTING LEVEL CLEARANCE ACHIEVED RETAINING WALL DATUM 8.000 G=2.453% VERTICAL GEOMETRY R=-45.250 D=25.866 HORIZONTAL GEOMETRY DESIGN LEVEL MCB0 22.723 EXISTING LEVEL 18.313 CHAINAGE 60 80 80 120 20 0 7 160 380

ROTHON DRIVE ACCESS SPRINGWOOD BUSWAY STATION ACCESS RAMP

Telephone +61 7 3854 6200 Facsimile +61 7 3854 6500 Email: brisbane@pb.com.au

© Parsons Brinckerhoff Australia Pty Limited ("PB")
Copyright in the drawings, information and data recorded in
this document ("the information") is the property of PB. This
document and the information are solely for the use of the
authorised recipient and this document may not be used,
copied or reproduced in whole or part for any purpose other
than that for which it was supplied by PB. PB makes no
representation, undertakes no duty and acc