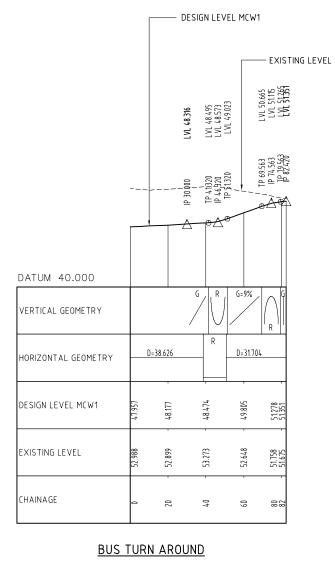

— EXISTING LEVEL CLEARANCE ACHIEVED RETAINING WALL DATUM 8.000 G=2.453% VERTICAL GEOMETRY R=-45.250 D=25.866 HORIZONTAL GEOMETRY DESIGN LEVEL MCB0 22.723 EXISTING LEVEL 18.313 CHAINAGE 60 80 80 120 20 0 7 160 380

ROTHON DRIVE ACCESS SPRINGWOOD BUSWAY STATION ACCESS RAMP

Telephone +61 7 3854 6200 Facsimile +61 7 3854 6500 Email: brisbane@pb.com.au

© Parsons Brinckerhoff Australia Pty Limited ("PB")
Copyright in the drawings, information and data recorded in
this document ("the information") is the property of PB. This
document and the information are solely for the use of the
authorised recipient and this document may not be used,
copied or reproduced in whole or part for any purpose other
than that for which it was supplied by PB. PB makes no
representation, undertakes no duty and a