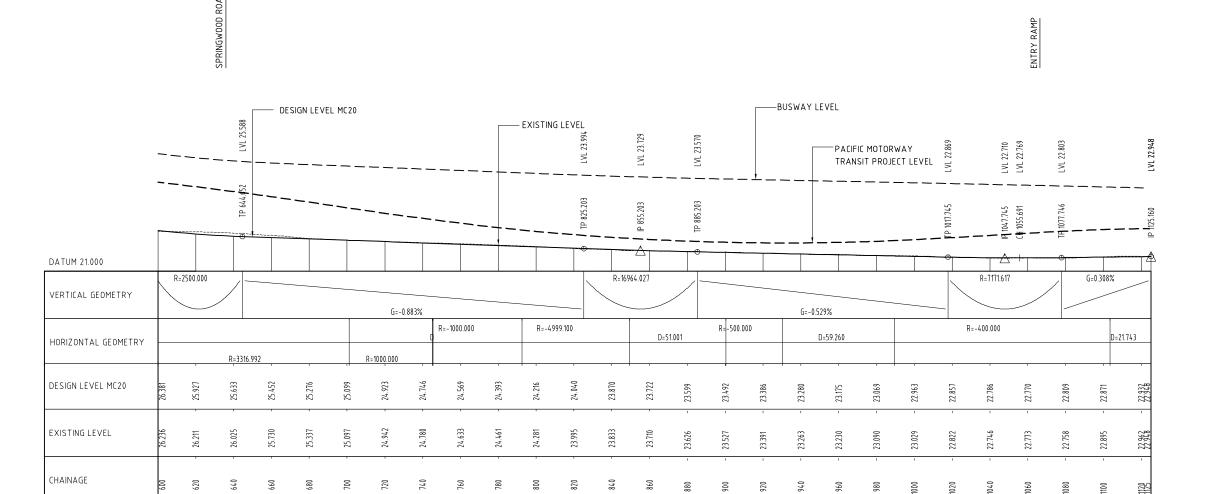

NCSI certified Quality System to ISO 9001 A 1.12.08 ORIGINAL ISSUE REV DATE

DESIGN LEVEL MC20

R=-7438.251

D=81.318

D=37.000

EXISTING LEVEL

46.339

R=-250.000

A1 ORIGINAL

ROCHEDALE ROAD

PARSONS BRINCKER HOFF

- BUSWAY LEVEL

R=-4000.000

Telephone +61 7 3854 6200 Facsimile +61 7 3854 6500 Email: brisbane@pb.com.au

G=-5.042%

D=25.071

36.650

420

380

- PACIFIC MOTORWAY TRANSIT PROJECT LEVEL

D=140.367

SOUTH EAST BUSWAY EXTENSION-STAGE 2 ROAD LONGITUDINAL SECTION ROCHEDALE ROAD SHEET 1

2112646A - TRA - 0042

B REV.

CONCEPT DESIGN

R=2500.000

R=3316.992

DATUM 24.000

VERTICAL GEOMETRY

HORIZONTAL GEOMETRY

DESIGN LEVEL MC20

EXISTING LEVEL

CHAINAGE

**ROCHEDALE ROAD** 

CONCEPT DESIGN NOT FOR CONSTRUCTION

© Parsons Brinckerhoff Australia Pty Limited ("PB")
Copyright in the drawings, information and data recorded in this document ("the information") is the property of PB. This document and the information are solely for the use of the authorised recipient and this document may not be used, copied or reproduced in whole or part for any purpose other than that for which it was supplied by PB. PB makes no representation, undertakes no duty and accepts no responsibility to any third party who may use or rely upon this document or the information.