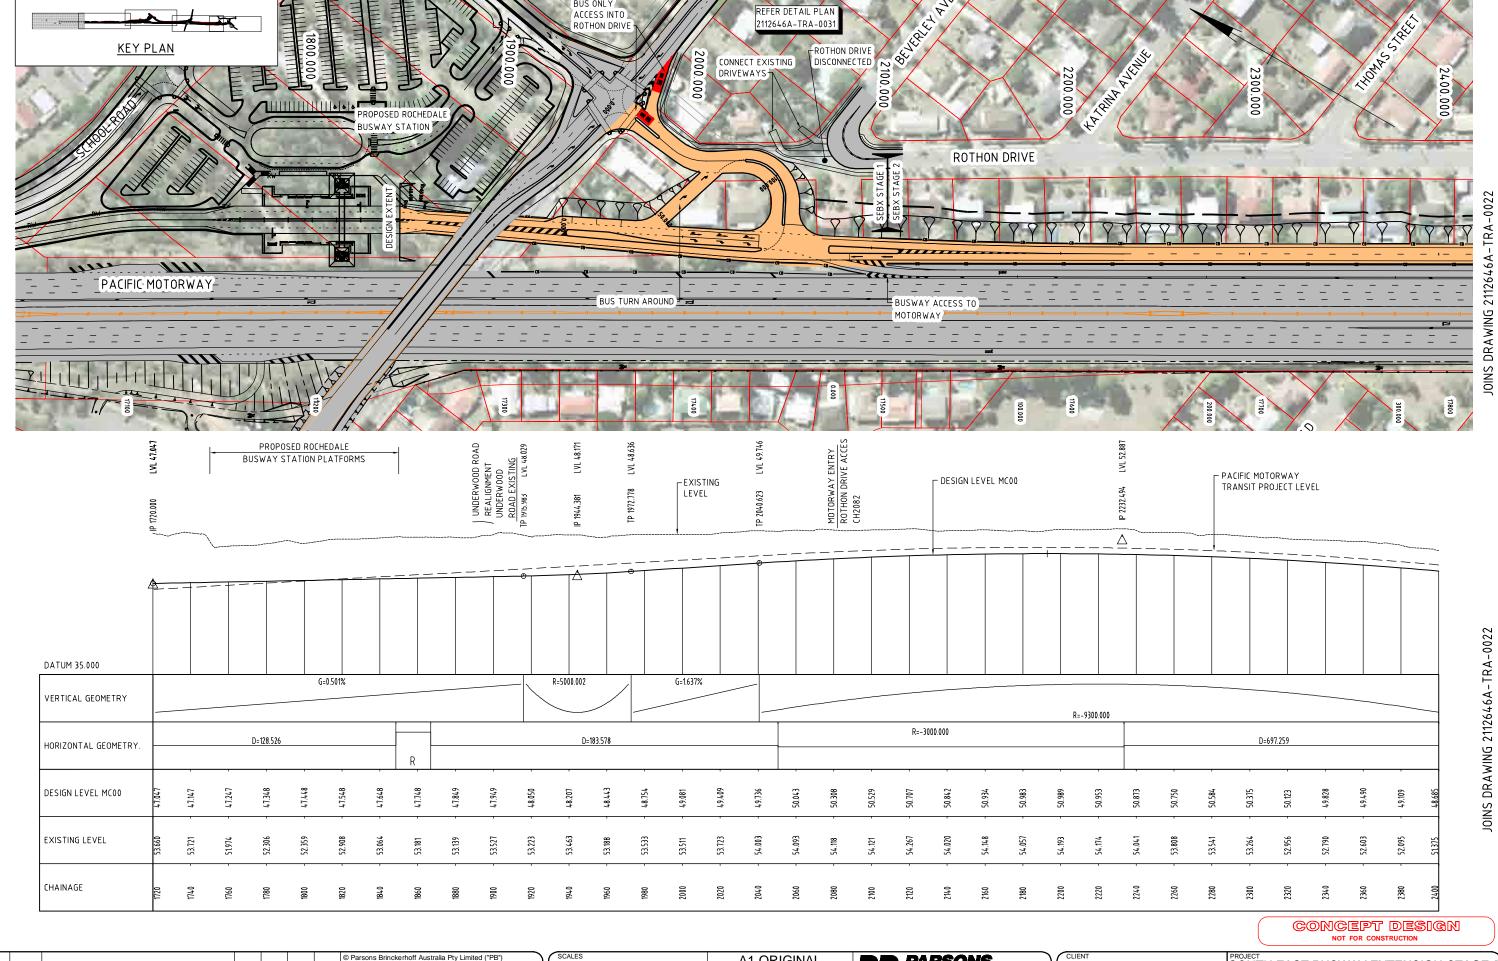

B 14.09.09 ROTHON DRIVE AMENDED A 1.12.08 ORIGINAL ISSUE MB DSB DSB BJK

Parasons brincherron Australia Hy Limited (FB) Copyright in the drawings, information and data recorded in this document ("the information") is the property of PB. This document and the information are solely for the use of the authorised recipient and this document may not be used, copied or reproduced in whole or part for any purpose other than that for which it was supplied by PB. PB makes no representation, undertakes no duty and accepts no esponsibility to any third party who may use or rely upon this document or the information. DRAWN CHECK DESIGN VERIFY NCSI certified Quality System to ISO 9001

A1 ORIGINAL E THIS DRAWING - USE FIGURED DIN VERIFY ALL DIMENSIONS ON SITE

PP PARSONS BRINCKERHOFF

Queensland Government

SOUTH EAST BUSWAY EXTENSION-STAGE 2 PLAN AND PROFILE SHEET 1 B 2112646A - TRA - 0021