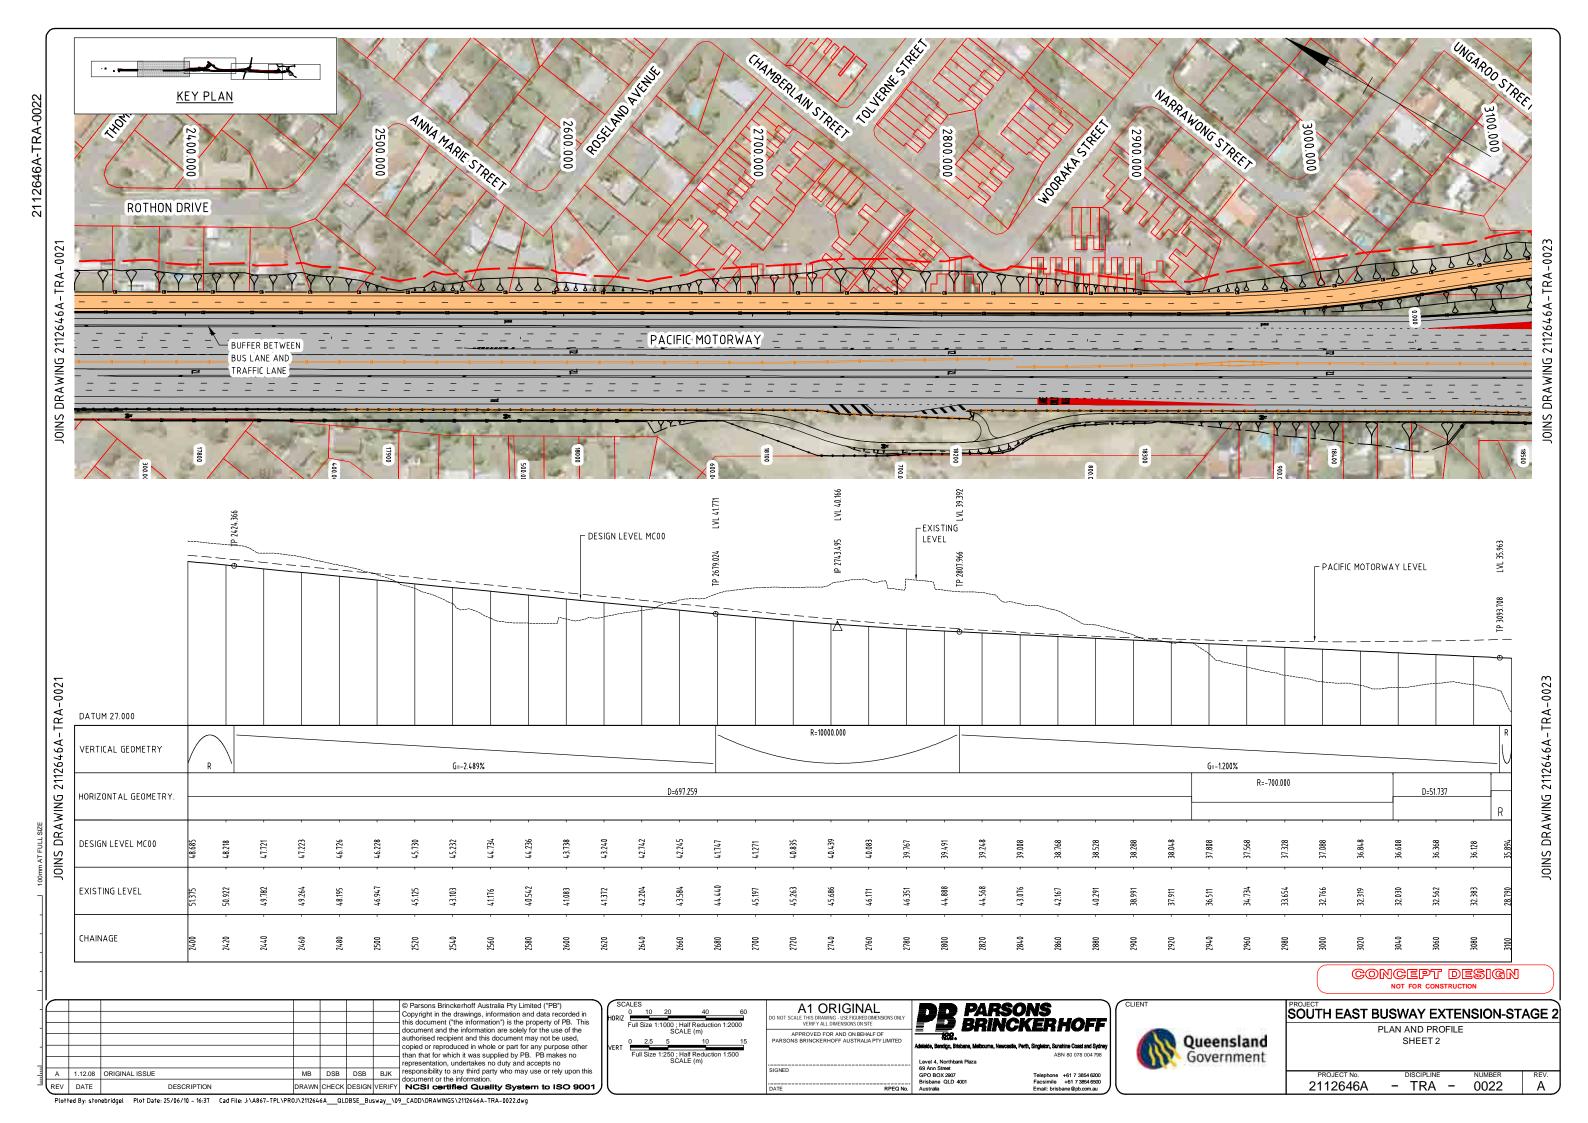

B 14.09.09 ROTHON DRIVE AMENDED A 1.12.08 ORIGINAL ISSUE MB DSB DSB BJK

Parasons brincherron Australia Hy Limited (FB) Copyright in the drawings, information and data recorded in this document ("the information") is the property of PB. This document and the information are solely for the use of the authorised recipient and this document may not be used, copied or reproduced in whole or part for any purpose other than that for which it was supplied by PB. PB makes no representation, undertakes no duty and accepts no esponsibility to any third party who may use or rely upon this document or the information. DRAWN CHECK DESIGN VERIFY NCSI certified Quality System to ISO 9001

A1 ORIGINAL E THIS DRAWING - USE FIGURED DIN VERIFY ALL DIMENSIONS ON SITE

PP PARSONS BRINCKERHOFF

Queensland Government

SOUTH EAST BUSWAY EXTENSION-STAGE 2 PLAN AND PROFILE SHEET 1 B 2112646A - TRA - 0021