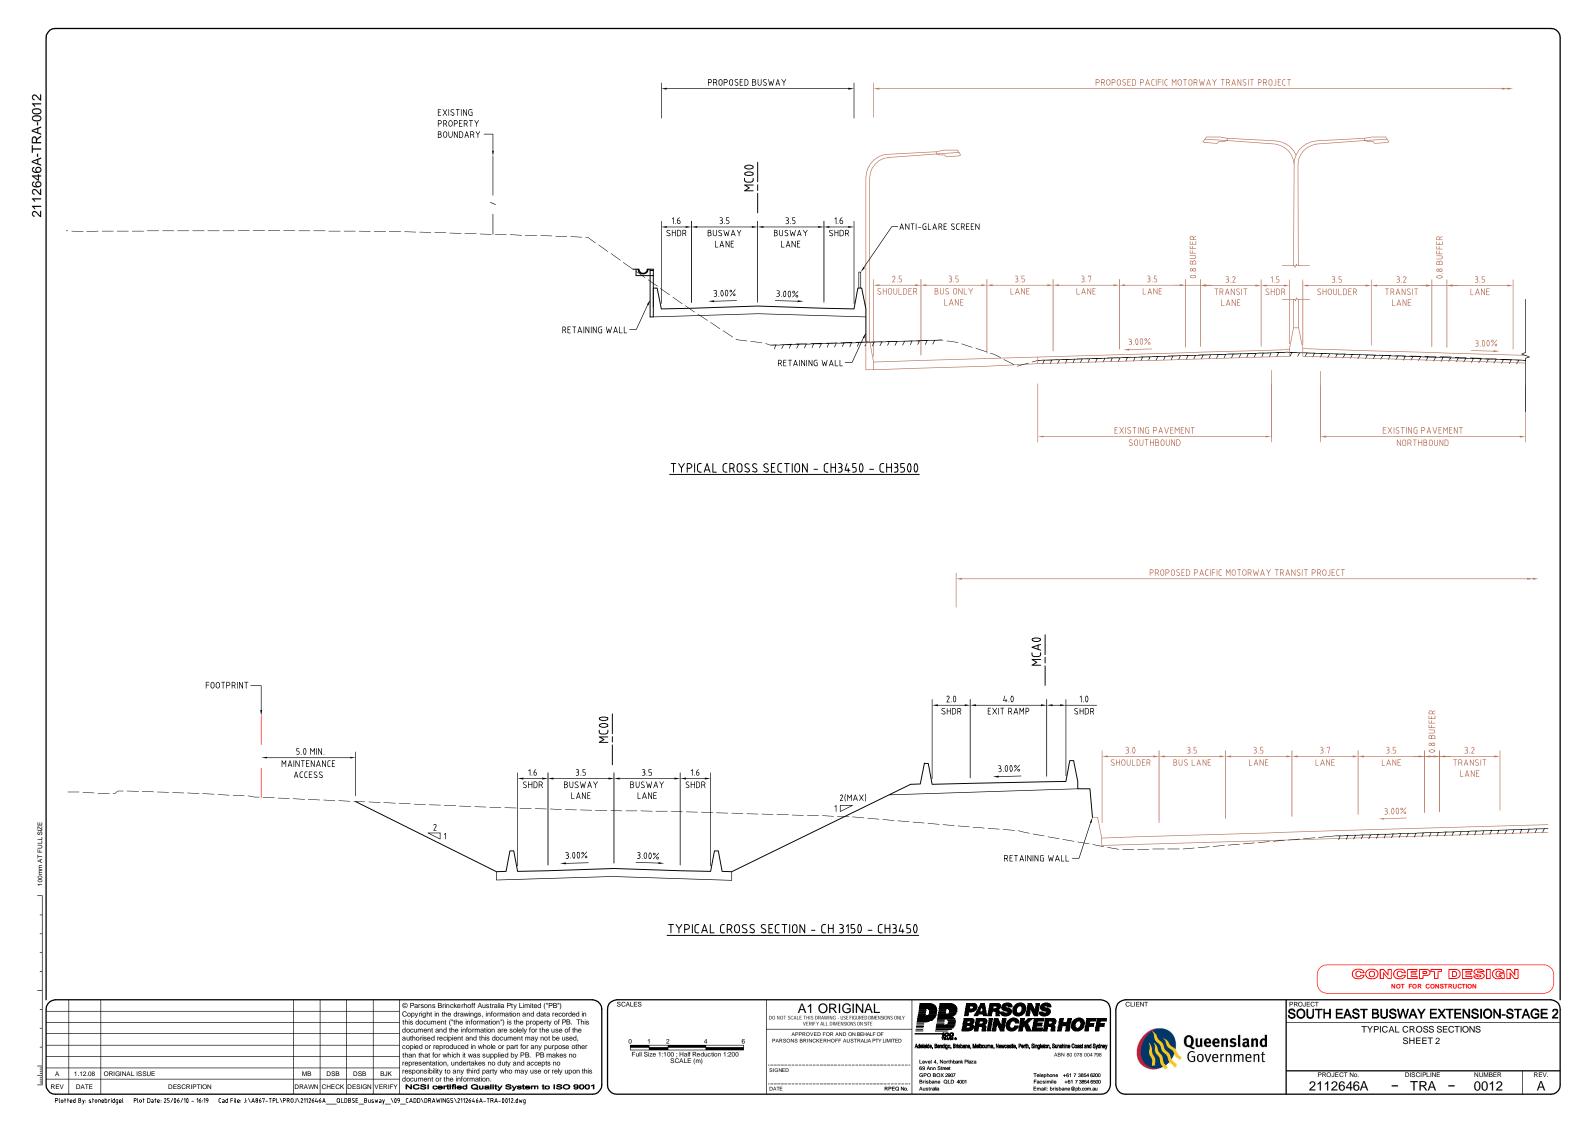

TYPICAL CROSS SECTION CH4500 SPRINGWOOD BUS STATION

CONCEPT DESIGN

NOT FOR CONSTRUCTION

- TRA - 0014

© Parsons Brinckerhoff Australia Pty Limited ("PB")
Copyright in the drawings, information and data recorded in this document ("the information") is the property of PB. This document and the information are solely for the use of the authorised recipient and this document may not be used, copied or reproduced in whole or part for any purpose other than that for which it was supplied by PB. PB makes no representation, undertakes no duty and accepts no representation, undertakes no duty and accepts no responsibility to any third party who may use or rely upon this document or the information.