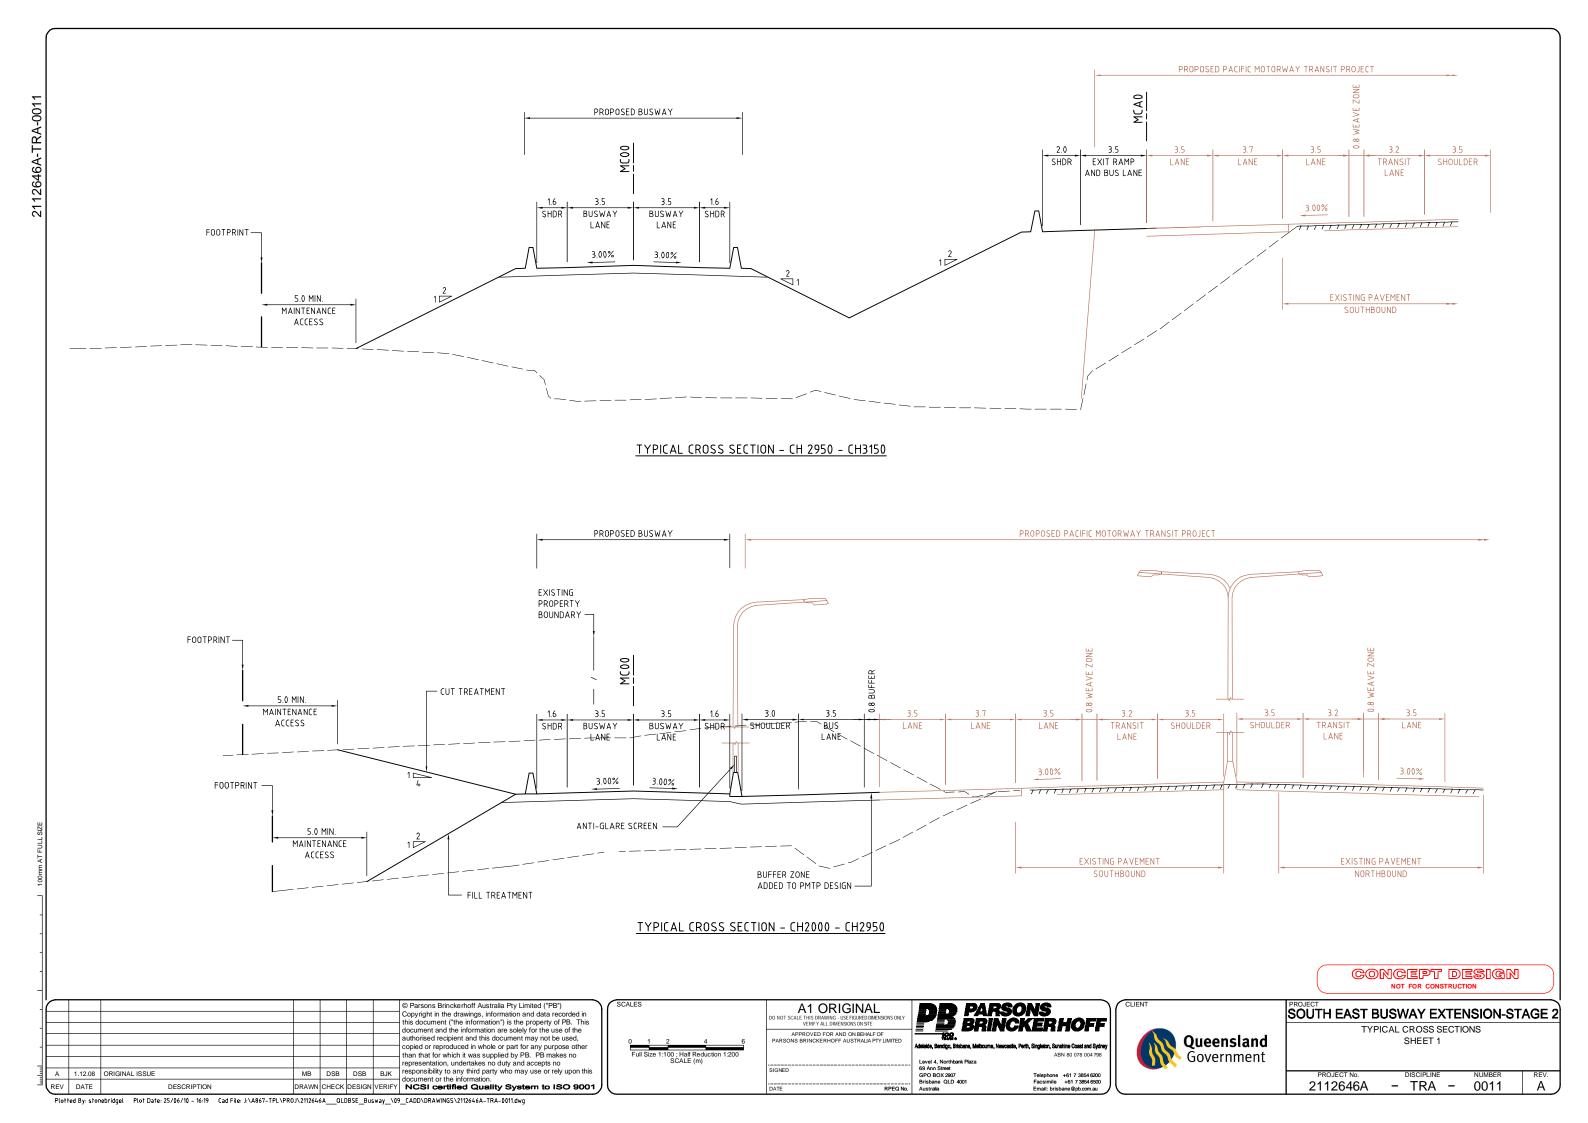

TYPICAL CROSS SECTION CH4500 SPRINGWOOD BUS STATION

CONCEPT DESIGN

NOT FOR CONSTRUCTION

- TRA - 0014

© Parsons Brinckerhoff Australia Pty Limited ("PB")
Copyright in the drawings, information and data recorded in this document ("the information") is the property of PB. This document and the information are solely for the use of the authorised recipient and this document may not be used, copied or reproduced in whole or part for any purpose other than that for which it was supplied by PB. PB makes no representation, undertakes no duty and accepts no representation, undertakes no duty and accepts no responsibility to any third party who may use or rely upon this document or the information.