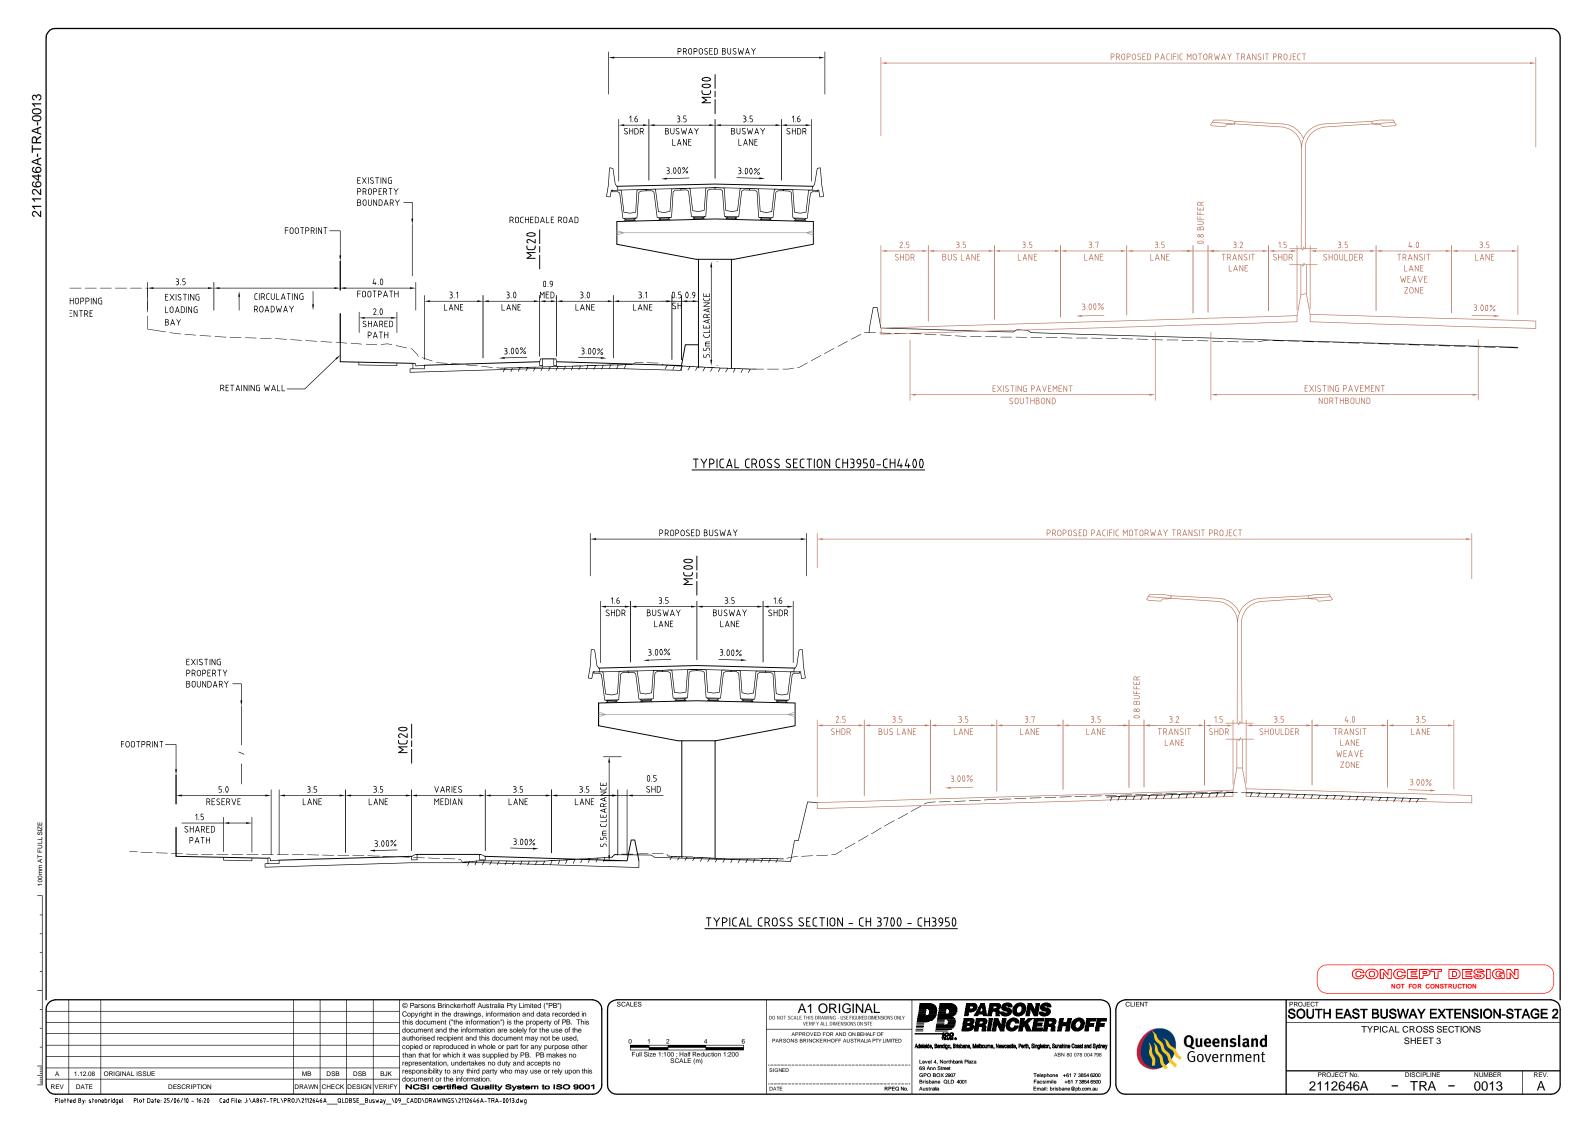

TYPICAL CROSS SECTION CH4500 SPRINGWOOD BUS STATION

CONCEPT DESIGN

NOT FOR CONSTRUCTION

- TRA - 0014

© Parsons Brinckerhoff Australia Pty Limited ("PB")
Copyright in the drawings, information and data recorded in this document ("the information") is the property of PB. This document and the information are solely for the use of the authorised recipient and this document may not be used, copied or reproduced in whole or part for any purpose other than that for which it was supplied by PB. PB makes no representation, undertakes no duty and accepts no representation, undertakes no duty and accepts no responsibility to any third party who may use or rely upon this document or the information.