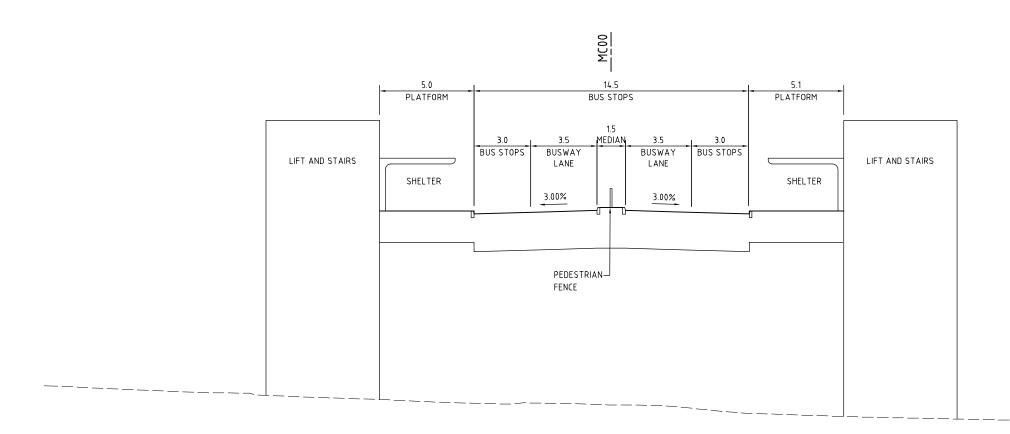

TYPICAL CROSS SECTION CH4500 SPRINGWOOD BUS STATION

CONCEPT DESIGN

NOT FOR CONSTRUCTION

- TRA - 0014

© Parsons Brinckerhoff Australia Pty Limited ("PB")
Copyright in the drawings, information and data recorded in this document ("the information") is the property of PB. This document and the information are solely for the use of the authorised recipient and this document may not be used, copied or reproduced in whole or part for any purpose other than that for which it was supplied by PB. PB makes no representation, undertakes no duty and accepts no representation, undertakes no duty and accepts no responsibility to any third party who may use or rely upon this document or the information.