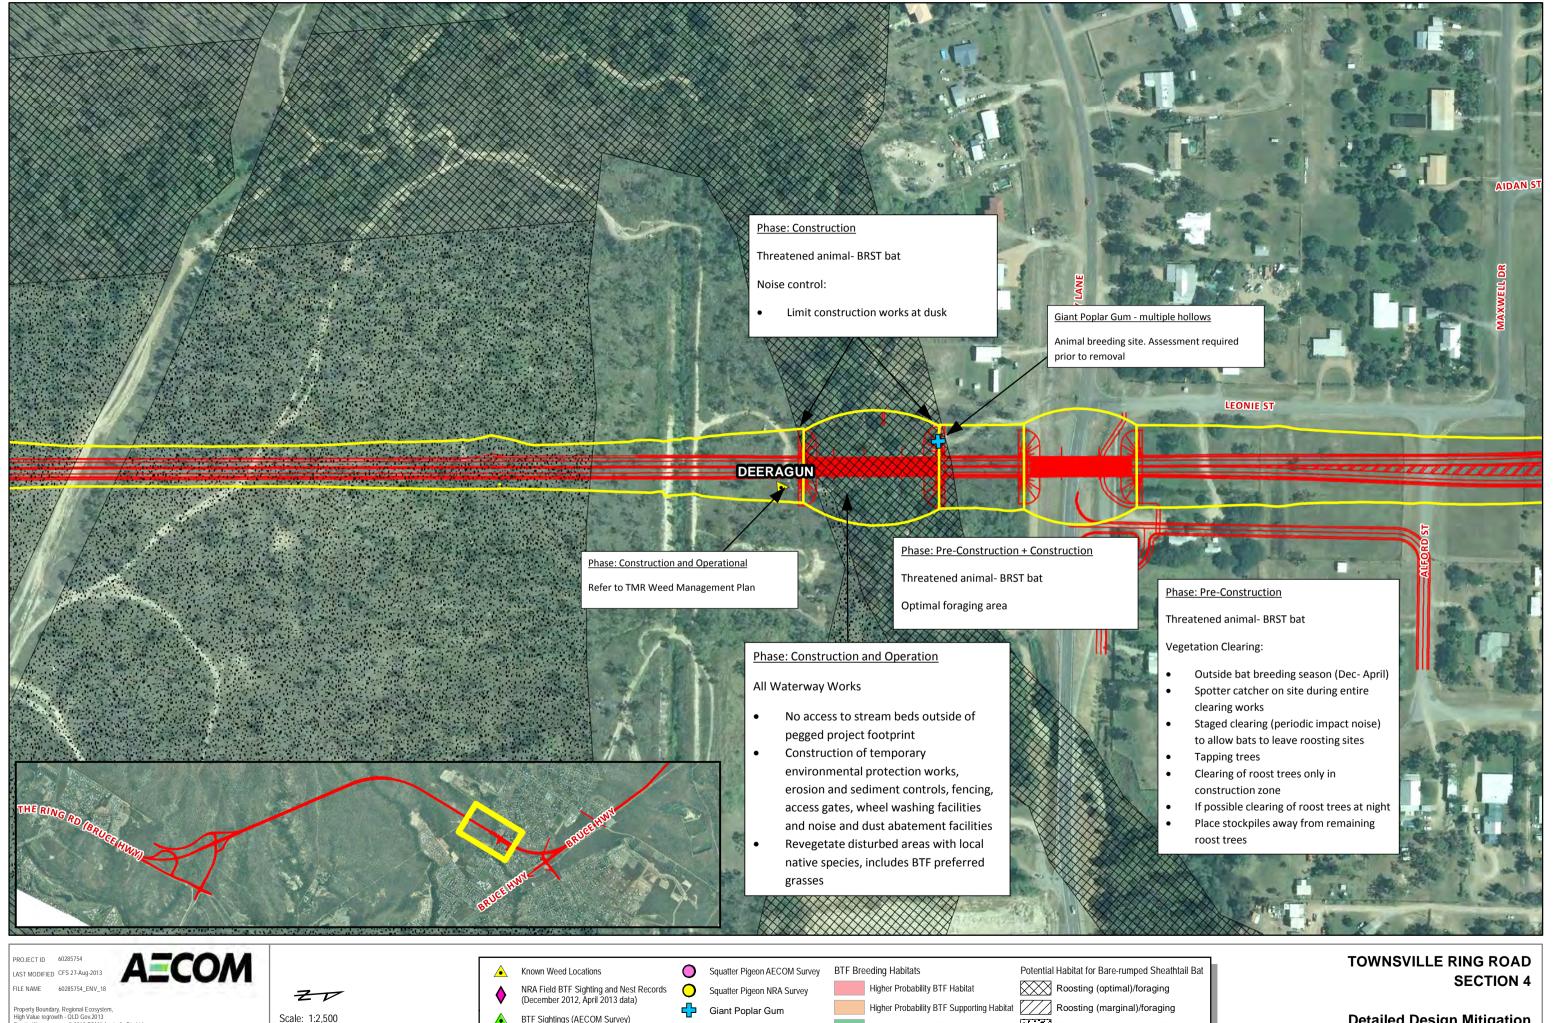

Property Boundary, Regional Ecosystem, High Value regrowth - OLD Gov.2013 Roads, Watercourse - © 2010 PSMA Australia Pty Ltd Survey Corridors, Surevys - AECOM, NRA 2013

AECOM does not warrant the accuracy or completeness of information displayed in this map and any person using it does so at their own risk. AECOM shall bear no responsibility or liability for any errors, faults, defects, or omissions in the information.

Scale: 1:2,500 (when printed at A3)

0 510 20 30 Metres

BTF Sightings (AECOM Survey)

Bog Figwort Population

TRR4 Project

Extent of Proposed Disturbed Area

Lower Probability BTF

Lower Probability BTF Supporting Habitat

Roosting (very marginal)/foraging

**Detailed Design Mitigation** 

Page 9 of 13