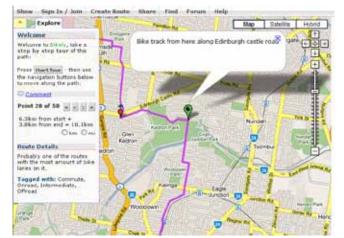

There are a number of static cycle mapping websites. Bikely.com has a large number of Australian routes from short distance CBD based cycle commuting trips to longer training ride loops and cycle touring journeys. Static route websites offer cyclists the opportunity to share their favourite routes with others who may benefit from this information. Some systems allow for notations to be added to the route at specific locations to advise other users of difficult turnings/crossings and points of interest.

Figure 11 (below): Bikely is an interactive website which allows cyclists to plot favourite routes which are then available on the Internet. Bikely allows for notes to be added at points along the route to add further detail and assist navigation.