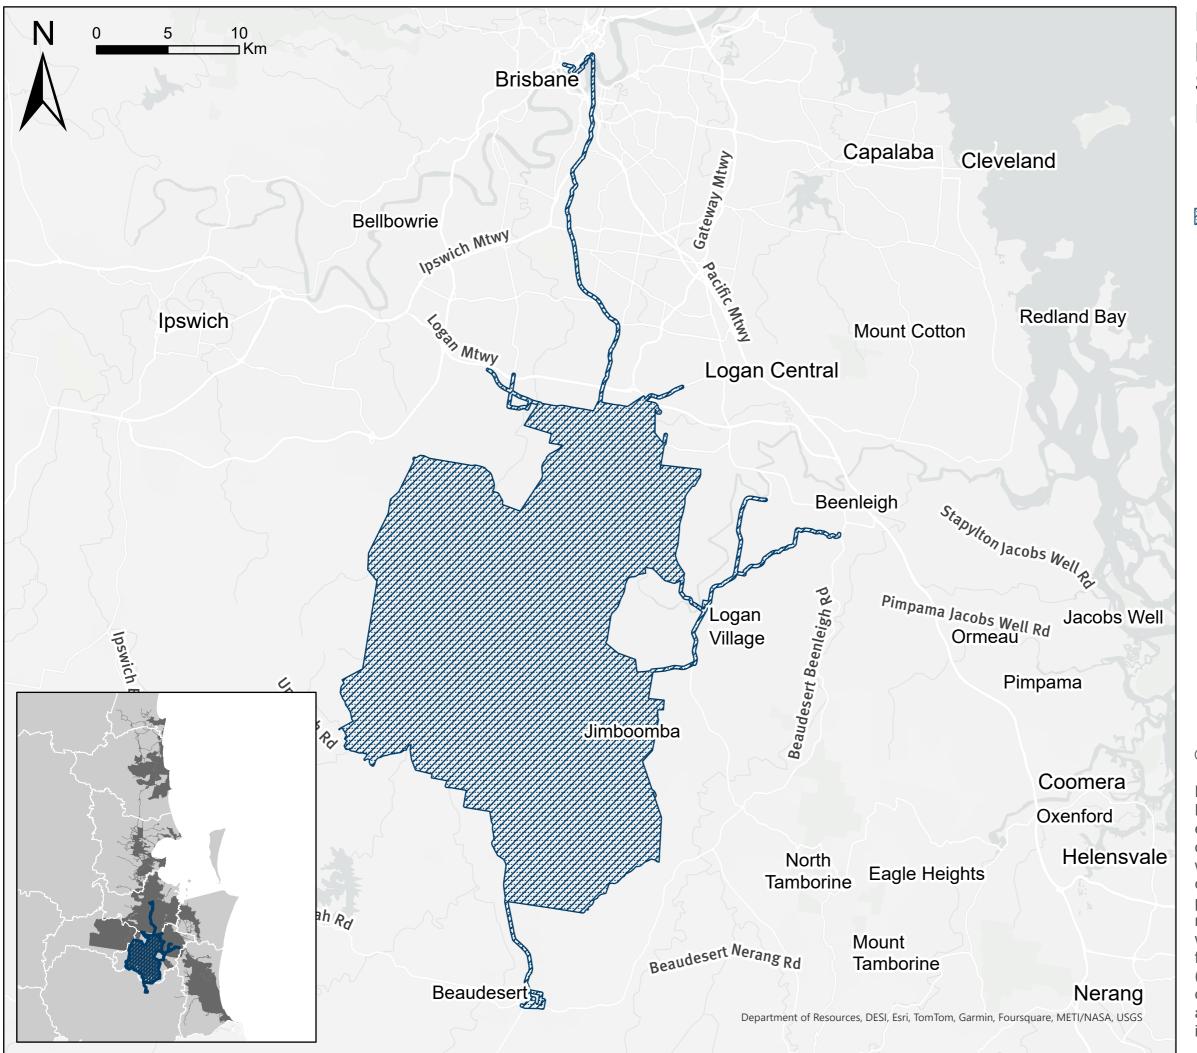

Park Ridge and Beaudesert-Brisbane Service Contract Area/ Route

Service Contract Area (current)

© The State of Queensland, 2024

Effective Date: 06 December 2024
Disclaimer: While every care is taken to ensure the accuracy of this data, the State of Queensland make no representations or warranties about its accuracy, reliability, completeness or suitability for any particular purpose and disclaims all responsibility and liability (including without limitation, liability in negligence) for all expenses, losses, damages (including indirect or consequential damage) and costs which you might incur as a result of data being inaccurate or incomplete in any way and for any reason.