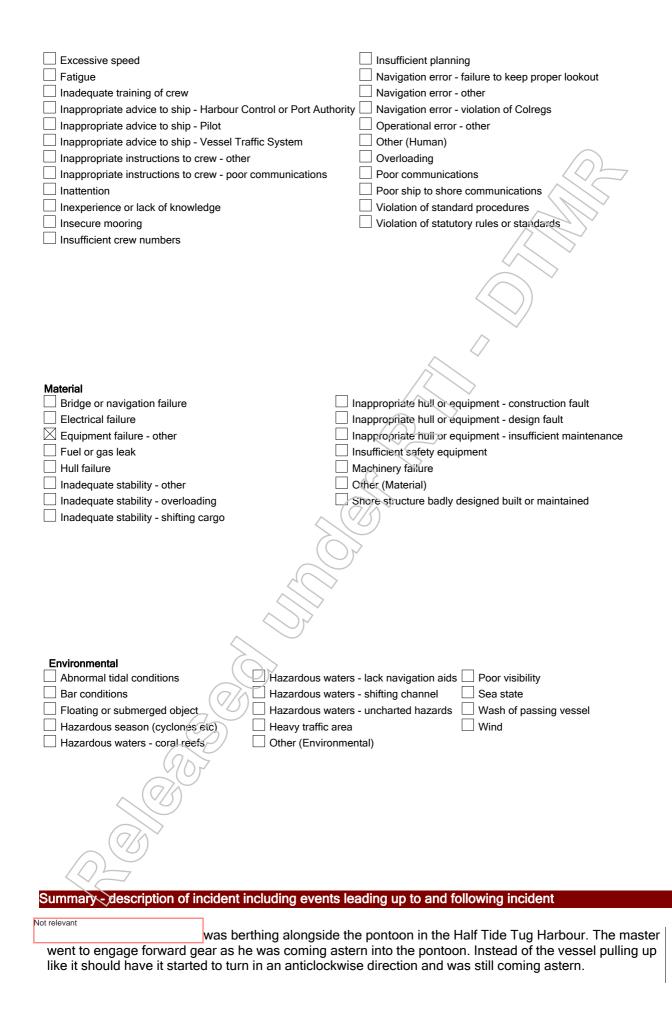

|                     |                          |                |                  |  |
| Contributin              | g Factors                      |                       |                     |                          |                |                  |  |
| luman                    |                                |                       |                     | □ . <i></i> .            | с. I.          |                  |  |
| Alcohol o                | -                              |                       |                     |                          |                |                  |  |
| Commerc                  | cial pressure                  |                       |                     | Insufficient maintenance |                |                  |  |





| PB*21366                    |                       |                       | Marine Incident      |                |                 |                      |  |  |
|-----------------------------|-----------------------|-----------------------|----------------------|----------------|-----------------|----------------------|--|--|
| Region File No HO File No   |                       | No F                  | egion                | Status         | Date closed     | Cat Investigate      |  |  |
| -                           | 720/27                |                       | risbane              | Closed         | 10/07/99        | 2 Yes                |  |  |
| eporting Age                |                       | L                     | eported via          |                | Reported