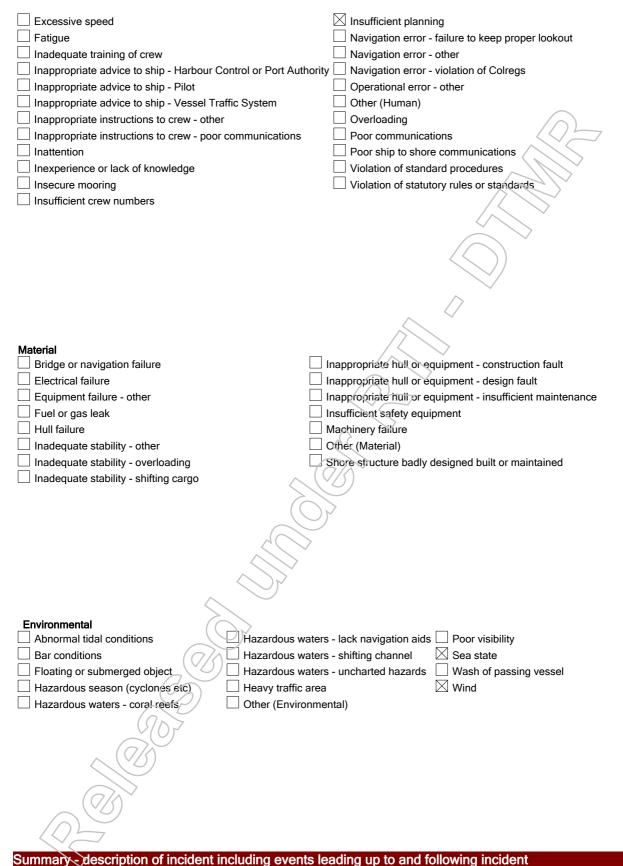

| CN               | 1388          | 53            |             |              | Marine            | e Incid       | lent           |                               |                |
|------------------|---------------|---------------|-------------|--------------|-------------------|---------------|----------------|-------------------------------|----------------|
| Region File      | No            | HO File N     | 0           | Regio        | n                 | Status        | Date closed    | Cat                           | Investigate?   |
| 230/01359        |               | 230/01236     | 6           | Cairns       | 3                 | Closed        | 30/03/2012     | 1                             | Yes            |
| Reporting A      | Agency        |               |             | Reported via |                   |               | Reported on    | 1                             | Next review    |
| Qld Transpo      |               |               |             | F3071        | Marine Inciden    | t Report      | 21/03/2012     | ļ                             | 01/04/2012     |
| L                | r             |               |             | _            |                   |               |                |                               | 71-            |
| Office           | Cairns        |               |             | Incid        | ent involved      | ***           |                |                               |                |
|                  |               |               |             |              |                   |               |                |                               | $\searrow$     |
| Pollution?       | No            |               |             |              |                   |               |                | $\langle \mathcal{O} \rangle$ | $\sim$         |
|                  |               |               |             |              |                   |               |                |                               | /              |
| Reason C         | Closed        | Inves         | tigation Co | omplete      | d - No action red | quired        |                | $\sim$                        |                |
| Relevant         |               | y Qld Trans   | oort        |              |                   |               | Officer HALL,  | Matthow In                    | mos            |
| -                |               | -             |             |              |                   |               |                |                               | intes          |
| Position o       | f Incide      | ent - Latitu  | ide and l   | Longit       | ude should b      | be entered in | decimal format | /                             |                |
| Lat -17.3        | 3500          | Long          | 146.0700    | 0            | Water/            | Mourilyan Ha  | arbour         |                               |                |
|                  |               | Long          | 140.0700    | -            | Landmark          | Mouniyanni    |                |                               |                |
| Bearing          |               |               | Distance    |              |                   | Lđ            | cation Smooth  | waters                        |                |
| -                |               |               | (nm or m    | 1)           |                   |               |                |                               |                |
| Date             | 13/03/20      | 012           | Time        |              | 02:00 AM          |               |                |                               |                |
|                  |               |               |             |              |                   |               | $\sim$         |                               |                |
| Type of In       | cident        |               |             |              |                   |               | 7              |                               |                |
| ype or in        | CIUCIII       |               |             |              |                   |               |                |                               |                |
| Grounding        | unintenti     | ional         |             |              |                   | 77            |                |                               |                |
|                  |               |               |             |              |                   |               |                |                               |                |
| ncident S        | Severity      | /             |             |              | $\sim$            | VS)           |                |                               |                |
|                  |               |               |             |              |                   |               |                |                               |                |
| Fatalities       | 0             | Minor Ir      | ijuries     |              |                   | Severity      | Ship Damaged   |                               |                |
|                  |               | Serious       | Injuries    | [            |                   |               |                |                               |                |
|                  |               |               |             | [            |                   |               |                |                               |                |
| Environm         | iental C      | Conditions    |             |              | $\sum$            |               |                |                               |                |
| Weather          |               | Visibility    | w           | /ater        | y.                | Time of Day   | Wind Speed     |                               |                |
| Rain             |               | Fair          |             | ough         |                   | Night         |                | and above                     | / more than 33 |
|                  |               | <b>6</b>      |             |              |                   |               |                |                               |                |
|                  | -             | formation     |             | $ \ge $      |                   |               |                |                               |                |
| Select type      | es of shij    | ps involved i | n incident  | )            |                   |               |                |                               |                |
| Сом              | Fishing       | /             | 2 COI       | M Non-J      | oax (Non-specifi  | ic) 🗌 REC Mot | orboat         |                               |                |
| Сом              | Hire & D      | rive (Other)  | - D coi     | M Non-J      | bax (Boat share)  | ) 🗌 REC PW    | c              |                               |                |
|                  |               | rive (Sail)   |             | M Non-J      | bax (Houseboat    | ) 🛛 REC Sail  | boat           |                               |                |
|                  | Hire & D      | rive (Motor)  | oo 🗌 🏹      | M Non-J      | bax (Hovercraft)  | REC Pad       | dle (row) boat |                               |                |
|                  | Hire & D      | rive (FWC)    |             | M Non-J      | oax (Paddle/row   | r) 🗌 REC Hou  | seboat         |                               |                |
|                  |               | rive (House)  |             | M Non-J      | bax (PWC)         | Unknown       |                |                               |                |
| СОМ              | Pax           |               | L COI       | M Non-J      | bax (Sail)        |               |                |                               |                |
|                  | $\neg (7)$    | 3)            |             |              |                   |               |                |                               |                |
| $\int \int dx$   | $\mathcal{I}$ | )             |             |              |                   |               |                |                               |                |
| Ships inv        |               |               |             |              |                   |               |                |                               |                |
| Recreatio        |               |               |             |              |                   |               |                |                               |                |
| Contribut        | ing Ead       | ctors         |             |              |                   |               |                |                               |                |
|                  | ang r at      |               |             |              |                   |               |                |                               |                |
| Human<br>Alcohol | l or drugs    | 5             |             |              |                   |               | t fuel         |                               |                |
|                  | ercial pre    |               |             |              |                   | _             | t maintenance  |                               |                |
|                  |               |               |             |              |                   |               |                |                               |                |

## Summary - description of incident including events leading up to and following incident

Vessel dragged anchor in high wind and was pushed by the wind onto a rock wall. The vessel was anchored in 2 meters of water with 30 meters of half short link galvanised chain to a 60lb CQR anchor. The vessel had been safely moored for in excess of 3 months and was checked weekly. No person was onboard at the time. The incident occured between 2am - 5am. Even though the Navy was in the