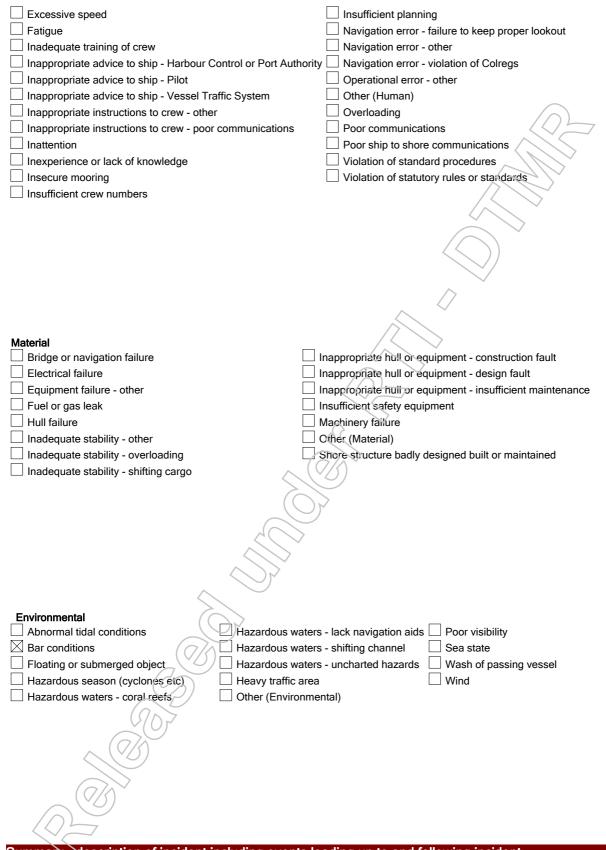

## Summary - description of incident including events leading up to and following incident

Vessel dragged anchor in high wind and was pushed by the wind onto a rock wall. The vessel was anchored in 2 meters of water with 30 meters of half short link galvanised chain to a 60lb CQR anchor. The vessel had been safely moored for in excess of 3 months and was checked weekly. No person was onboard at the time. The incident occured between 2am - 5am. Even though the Navy was in the

| No suspicious                                 | vas asked for assistanc                                                                                   | e but was<br>ed during i | investigation. Vessel experience 50 knot winds resulting in the action recommended. |
|-----------------------------------------------|-----------------------------------------------------------------------------------------------------------|--------------------------|-------------------------------------------------------------------------------------|
| Action Log - s<br>MSQ acknow<br>Marine Incide | should summarise key inv<br>weight letter.doc Marin<br>weight letter.doc Marin<br>weight letter.doc Marin | estigative               | Report.pdf Marine Incident Memo1.doc                                                |
| 08/05/2012 -<br>CN38853_ <sup>V/R</sup>       | - CU Closed out - Closu                                                                                   | ure letter s             | sent                                                                                |
| Last updated:<br>Date entered:                | 04/12/2012 12:56:12 PM<br>22/03/2012 12:01:35 PM                                                          | by<br>by                 | Kaylene L Clayton/cp <sup>1</sup> /qdoi/au<br>Kim Z Coden/cp <sup>2</sup> /qdoi/au  |