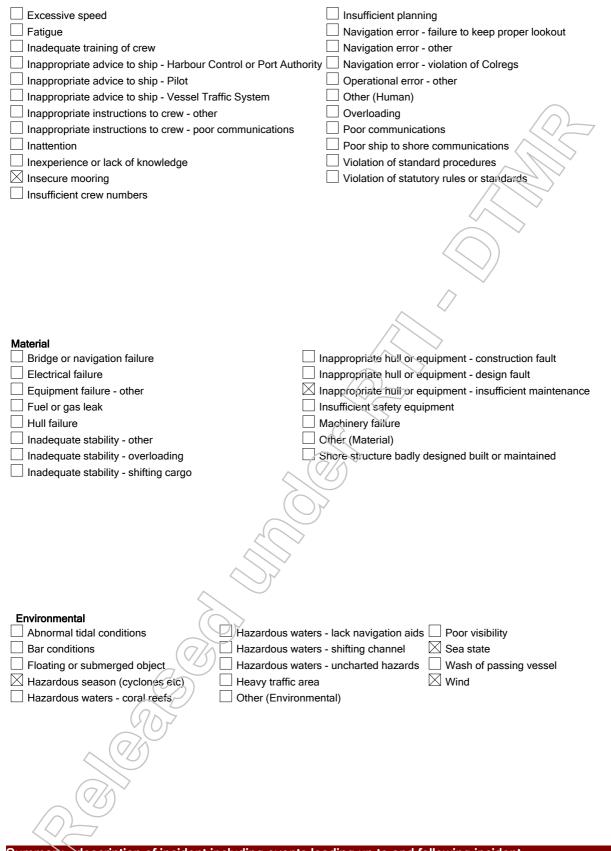

| '                                                                |                                                            |
|------------------------------------------------------------------|------------------------------------------------------------|
| L Fatigue                                                        | oxtimes Navigation error - failure to keep proper lookout  |
| Inadequate training of crew                                      | Navigation error - other                                   |
| Inappropriate advice to ship - Harbour Control or Port Authority | / 🗌 Navigation error - violation of Colregs                |
| Inappropriate advice to ship - Pilot                             | Operational error - other                                  |
| Inappropriate advice to ship - Vessel Traffic System             | Other (Human)                                              |
| Inappropriate instructions to crew - other                       | Overloading                                                |
| Inappropriate instructions to crew - poor communications         | Poor communications                                        |
| Inattention                                                      | Poor ship to shore communications                          |
| Inexperience or lack of knowledge                                | Violation of standard procedures                           |
| Insecure mooring                                                 | Violation of statutory rules or standards                  |
| Insufficient crew numbers                                        |                                                            |
|                                                                  |                                                            |
| Material                                                         |                                                            |
|                                                                  | Inappropriate hull or equipment - construction fault       |
|                                                                  | Inappropriate hull or equipment - design fault             |
|                                                                  | Inappropriate hull or equipment - insufficient maintenance |
| Fuel or gas leak                                                 | Insufficient safety equipment                              |
| Hull failure                                                     | Machinery failure                                          |
| Inadequate stability - other                                     | Other (Material)                                           |
| Inadequate stability - overloading                               | Shore structure badly designed built or maintained         |
| Inadequate stability - shifting cargo                            |                                                            |
| $\sim$ (C                                                        | ////                                                       |
|                                                                  |                                                            |
| $(\bigcirc)$                                                     | $\sim$                                                     |
|                                                                  |                                                            |
| $\langle \langle \rangle \rangle$                                |                                                            |
|                                                                  |                                                            |
|                                                                  |                                                            |
|                                                                  |                                                            |
| Environmental                                                    | _                                                          |
| Abnormal tidal conditions                                        | s - lack navigation aids 🛛 Poor visibility                 |
| Bar conditions Hazardous waters                                  | s - shifting channel 📃 Sea state                           |
|                                                                  | s - uncharted hazards 🔄 Wash of passing vessel             |
| Hazardous season (cyclones etc)                                  |                                                            |
| Hazardous waters - coral reefs Other (Environme                  | ntal)                                                      |
| <u> </u>                                                         |                                                            |
| $(\mathcal{Y}   \mathcal{D} \mathcal{F})$                        |                                                            |
|                                                                  |                                                            |
| $\langle \langle \rangle \rangle$                                |                                                            |
|                                                                  |                                                            |
|                                                                  |                                                            |
| $\sim$                                                           |                                                            |
| $\square$                                                        |                                                            |
| Summary - description of incident including events le            | ading up to and following incident                         |
| $\rightarrow$                                                    |                                                            |
| Vessel collided with rock wall entering Boat Ramp.               |                                                            |
|                                                                  |                                                            |
|                                                                  |                                                            |
|                                                                  |                                                            |
|                                                                  |                                                            |