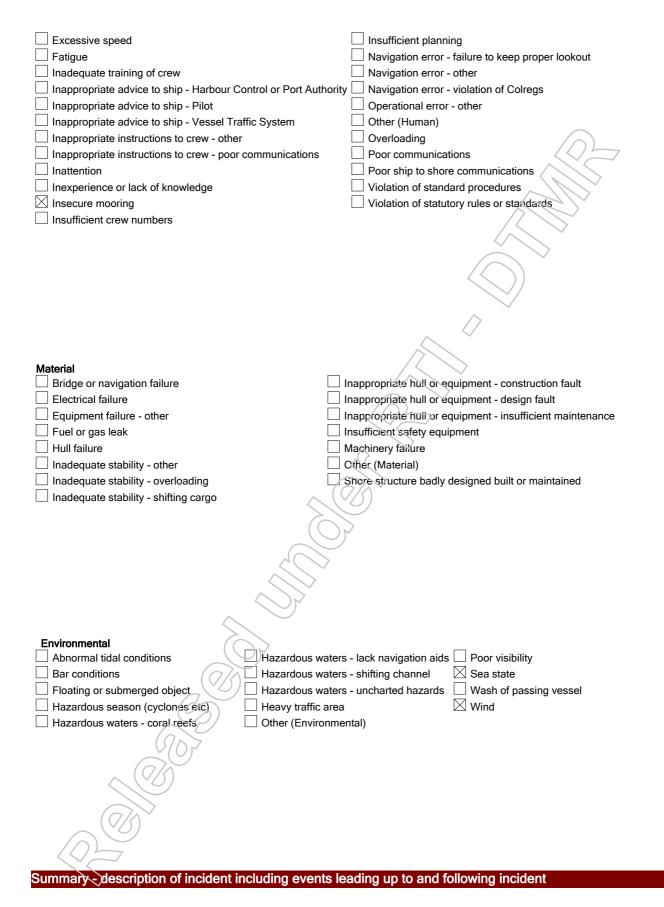

|                      |                                                                                                                                                                                                            |               |                             |             |              |
| Contributir<br>Human<br>Alcohol c<br>Commer | ng Fa                                                    | <b>ctors</b>                                                                   |                      |                                                                                                                                                                                                            | Insufficient  | fuel<br>maintenance         |             |              |



## SUMMARY :

Boat was anchored off Boathaven Beach 200-300 m for past 10 weeks. First I knew of incident was approx 11:30am about 1 hour after it happened. My boat Not relevant dragged anchor and came to a stop on top of the end of the rockwall at Southern End of Boathaven Beach. It was towed off the rocks

| and grounded                     | on the beach by                                  |                   |                                                    |                                 |
|----------------------------------|--------------------------------------------------|-------------------|----------------------------------------------------|---------------------------------|
| Attached Lette<br>On Wednesday   |                                                  |