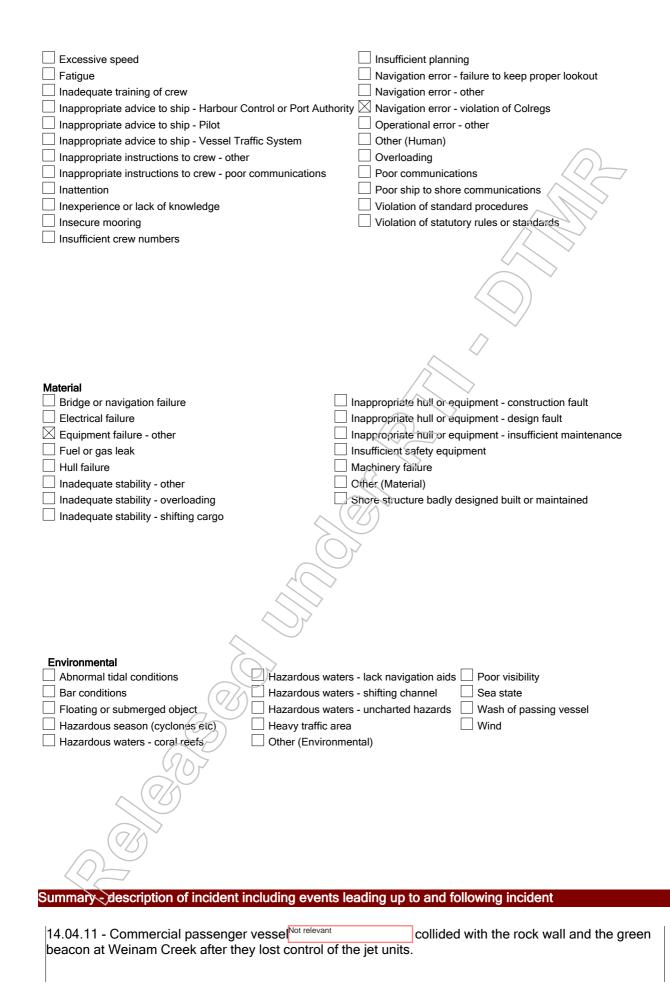

| '                                                                |                                                            |
|------------------------------------------------------------------|------------------------------------------------------------|
| L Fatigue                                                        | oxtimes Navigation error - failure to keep proper lookout  |
| Inadequate training of crew                                      | Navigation error - other                                   |
| Inappropriate advice to ship - Harbour Control or Port Authority | / 🗌 Navigation error - violation of Colregs                |
| Inappropriate advice to ship - Pilot                             | Operational error - other                                  |
| Inappropriate advice to ship - Vessel Traffic System             | Other (Human)                                              |
| Inappropriate instructions to crew - other                       | Overloading                                                |
| Inappropriate instructions to crew - poor communications         | Poor communications                                        |
| Inattention                                                      | Poor ship to shore communications                          |
| Inexperience or lack of knowledge                                | Violation of standard procedures                           |
| Insecure mooring                                                 | Violation of statutory rules or standards                  |
| Insufficient crew numbers                                        |                                                            |
|                                                                  |                                                            |
| Material                                                         |                                                            |
|                                                                  | Inappropriate hull or equipment - construction fault       |
|                                                                  | Inappropriate hull or equipment - design fault             |
|                                                                  | Inappropriate hull or equipment - insufficient maintenance |
| Fuel or gas leak                                                 | Insufficient safety equipment                              |
| Hull failure                                                     | Machinery failure                                          |
| Inadequate stability - other                                     | Other (Material)                                           |
| Inadequate stability - overloading                               | Shore structure badly designed built or maintained         |
| Inadequate stability - shifting cargo                            |                                                            |
| $\sim$ (C                                                        | ////                                                       |
|                                                                  |                                                            |
| $(\bigcirc)$                                                     | $\sim$                                                     |
|                                                                  |                                                            |
| $\langle \langle \rangle \rangle$                                |                                                            |
|                                                                  |                                                            |
|                                                                  |                                                            |
|                                                                  |                                                            |
| Environmental                                                    | _                                                          |
| Abnormal tidal conditions                                        | s - lack navigation aids 🛛 Poor visibility                 |
| Bar conditions Hazardous waters                                  | s - shifting channel 📃 Sea state                           |
|                                                                  | s - uncharted hazards 🔄 Wash of passing vessel             |
| Hazardous season (cyclones etc)                                  |                                                            |
| Hazardous waters - coral reefs Other (Environme                  | ntal)                                                      |
| <u> </u>                                                         |                                                            |
| $(\mathcal{Y}   \mathcal{D} \mathcal{F})$                        |                                                            |
|                                                                  |                                                            |
| $\langle \langle \rangle \rangle$                                |                                                            |
|                                                                  |                                                            |
|                                                                  |                                                            |
| $\sim$                                                           |                                                            |
| $\square$                                                        |                                                            |
| Summary - description of incident including events le            | ading up to and following incident                         |
| $\rightarrow$                                                    |                                                            |
| Vessel collided with rock wall entering Boat Ramp.               |                                                            |
|                                                                  |                                                            |
|                                                                  |                                                            |
|                                                                  |                                                            |
|                                                                  |                                                            |

| Action Log - s                | should summarise key inve                        | stigative | milestones, data modifications and include attachments      |
|-------------------------------|--------------------------------------------------|-----------|-------------------------------------------------------------|
| MI Report.pdf                 |                                                  | 36067.pdf | Letter of acknowledgment letter                             |
| t.lys s&p                     | ated incident from ground<br>J Closed out - NFA  | ded unir  | ntentionally to collision with fixed object                 |
| ast updated:<br>Date entered: | 21/01/2010 11:00:29 AM<br>11/08/2008 09:27:16 AM | by<br>by  | Judith Osborne/cp1/qdot/au<br>Karen J Schofield/cp2/qdot/au |
|                               |                                                  |           |                                                             |
| <                             |                                                  | >         |                                                             |
|                               | B                                                |           |                                                             |