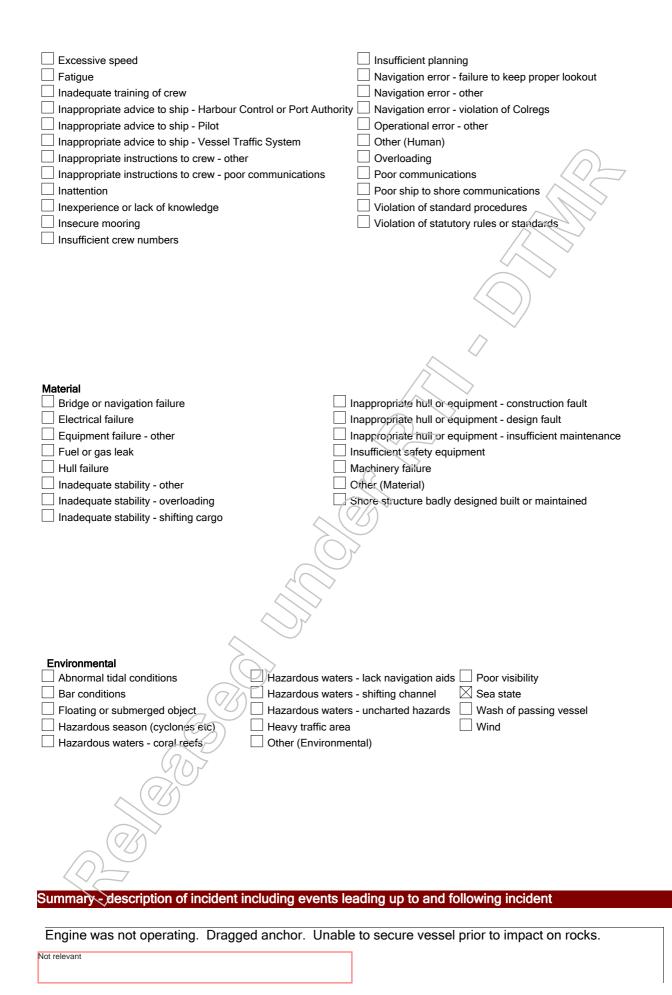

## Summary - description of incident including events leading up to and following incident

Vessel dragged anchor in high wind and was pushed by the wind onto a rock wall. The vessel was anchored in 2 meters of water with 30 meters of half short link galvanised chain to a 60lb CQR anchor. The vessel had been safely moored for in excess of 3 months and was checked weekly. No person was onboard at the time. The incident occured between 2am - 5am. Even though the Navy was in the

| No suspicious                                 | vas asked for assistanc                                                                                   | e but was<br>ed during i | investigation. Vessel experience 50 knot winds resulting in the action recommended. |
|-----------------------------------------------|-----------------------------------------------------------------------------------------------------------|--------------------------|-------------------------------------------------------------------------------------|
| Action Log - s<br>MSQ acknow<br>Marine Incide | should summarise key inv<br>weight letter.doc Marin<br>weight letter.doc Marin<br>weight letter.doc Marin | estigative               | Report.pdf Marine Incident Memo1.doc                                                |
| 08/05/2012 -<br>CN38853_ <sup>V/R</sup>       | - CU Closed out - Closu                                                                                   | ure letter s             | sent                                                                                |
| Last updated:<br>Date entered:                | 04/12/2012 12:56:12 PM<br>22/03/2012 12:01:35 PM                                                          | by<br>by                 | Kaylene L Clayton/cp <sup>1</sup> /qdoi/au<br>Kim Z Coden/cp <sup>2</sup> /qdoi/au  |