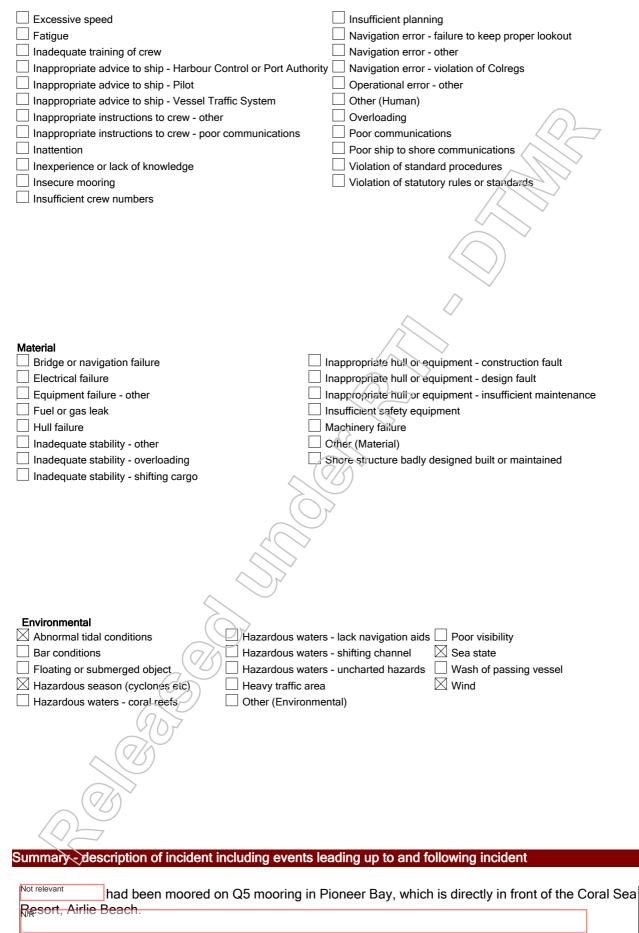

| CN               | 1388          | 53            |             |              | Marine            | e Incid       | lent           |                               |                |
|------------------|---------------|---------------|-------------|--------------|-------------------|---------------|----------------|-------------------------------|----------------|
| Region File      | No            | HO File N     | 0           | Regio        | n                 | Status        | Date closed    | Cat                           | Investigate?   |
| 230/01359        |               | 230/01236     | 6           | Cairns       | 3                 | Closed        | 30/03/2012     | 1                             | Yes            |
| Reporting A      | Agency        |               |             | Reported via |                   |               | Reported on    | 1                             | Next review    |
| Qld Transpo      |               |               |             | F3071        | Marine Inciden    | t Report      | 21/03/2012     | ļ                             | 01/04/2012     |
| L                | r             |               |             | _            |                   |               |                |                               | 71-            |
| Office           | Cairns        |               |             | Incid        | ent involved      | ***           |                |                               |                |
|                  |               |               |             |              |                   |               |                |                               | $\searrow$     |
| Pollution?       | No            |               |             |              |                   |               |                | $\langle \mathcal{O} \rangle$ | $\sim$         |
|                  |               |               |             |              |                   |               |                |                               | /              |
| Reason C         | Closed        | Inves         | tigation Co | omplete      | d - No action red | quired        |                | $\sim$                        |                |
| Relevant         |               | y Qld Trans   | oort        |              |                   |               | Officer HALL,  | Matthow In                    | mos            |
| -                |               | -             |             |              |                   |               |                |                               | intes          |
| Position o       | f Incide      | ent - Latitu  | ide and l   | Longit       | ude should b      | be entered in | decimal format | /                             |                |
| Lat -17.3        | 3500          | Long          | 146.0700    | 0            | Water/            | Mourilyan Ha  | arbour         |                               |                |
|                  |               | Long          | 140.0700    | -            | Landmark          | Mouniyanni    |                |                               |                |
| Bearing          |               |               | Distance    |              |                   | Lđ            | cation Smooth  | waters                        |                |
| -                |               |               | (nm or m    | 1)           |                   |               |                |                               |                |
| Date             | 13/03/20      | 012           | Time        |              | 02:00 AM          |               |                |                               |                |
|                  |               |               |             |              |                   |               | $\sim$         |                               |                |
| Type of In       | cident        |               |             |              |                   |               | 7              |                               |                |
| ype or in        | CIUCIII       |               |             |              |                   |               |                |                               |                |
| Grounding        | unintenti     | ional         |             |              |                   | 77            |                |                               |                |
|                  |               |               |             |              |                   |               |                |                               |                |
| ncident S        | Severity      | /             |             |              | $\sim$            | VS)           |                |                               |                |
|                  |               |               |             |              |                   |               |                |                               |                |
| Fatalities       | 0             | Minor Ir      | ijuries     |              |                   | Severity      | Ship Damaged   |                               |                |
|                  |               | Serious       | Injuries    | [            |                   |               |                |                               |                |
|                  |               |               |             | [            |                   |               |                |                               |                |
| Environm         | iental C      | Conditions    |             |              | $\sum$            |               |                |                               |                |
| Weather          |               | Visibility    | w           | /ater        | y.                | Time of Day   | Wind Speed     |                               |                |
| Rain             |               | Fair          |             | ough         |                   | Night         |                | and above                     | / more than 33 |
|                  |               | <b>6</b>      |             |              |                   |               |                |                               |                |
|                  | -             | formation     |             | $ \ge $      |                   |               |                |                               |                |
| Select type      | es of shij    | ps involved i | n incident  | )            |                   |               |                |                               |                |
| Сом              | Fishing       | /             | 2 COI       | M Non-J      | oax (Non-specifi  | ic) 🗌 REC Mot | orboat         |                               |                |
| Сом              | Hire & D      | rive (Other)  | - D coi     | M Non-J      | bax (Boat share)  | ) 🗌 REC PW    | c              |                               |                |
|                  |               | rive (Sail)   |             | M Non-J      | bax (Houseboat    | ) 🛛 REC Sail  | boat           |                               |                |
|                  | Hire & D      | rive (Motor)  | oo 🗌 🏹      | M Non-J      | bax (Hovercraft)  | REC Pad       | dle (row) boat |                               |                |
|                  | Hire & D      | rive (FWC)    |             | M Non-J      | oax (Paddle/row   | r) 🗌 REC Hou  | seboat         |                               |                |
|                  |               | rive (House)  |             | M Non-J      | bax (PWC)         | Unknown       |                |                               |                |
| СОМ              | Pax           |               | L COI       | M Non-J      | bax (Sail)        |               |                |                               |                |
|                  | $\neg (7)$    | 3)            |             |              |                   |               |                |                               |                |
| $\int \int dx$   | $\mathcal{I}$ | )             |             |              |                   |               |                |                               |                |
| Ships inv        |               |               |             |              |                   |               |                |                               |                |
| Recreatio        |               |               |             |              |                   |               |                |                               |                |
| Contribut        | ing Ead       | ctors         |             |              |                   |               |                |                               |                |
|                  | ang r at      |               |             |              |                   |               |                |                               |                |
| Human<br>Alcohol | l or drugs    | 5             |             |              |                   |               | t fuel         |                               |                |
|                  | ercial pre    |               |             |              |                   | _             | t maintenance  |                               |                |
|                  |               |               |             |              |                   |               |                |                               |                |

## Summary - description of incident including events leading up to and following incident

Vessel dragged anchor in high wind and was pushed by the wind onto a rock wall. The vessel was anchored in 2 meters of water with 30 meters of half short link galvanised chain to a 60lb CQR anchor. The vessel had been safely moored for in excess of 3 months and was checked weekly. No person was onboard at the time. The incident occured between 2am - 5am. Even though the Navy was in the