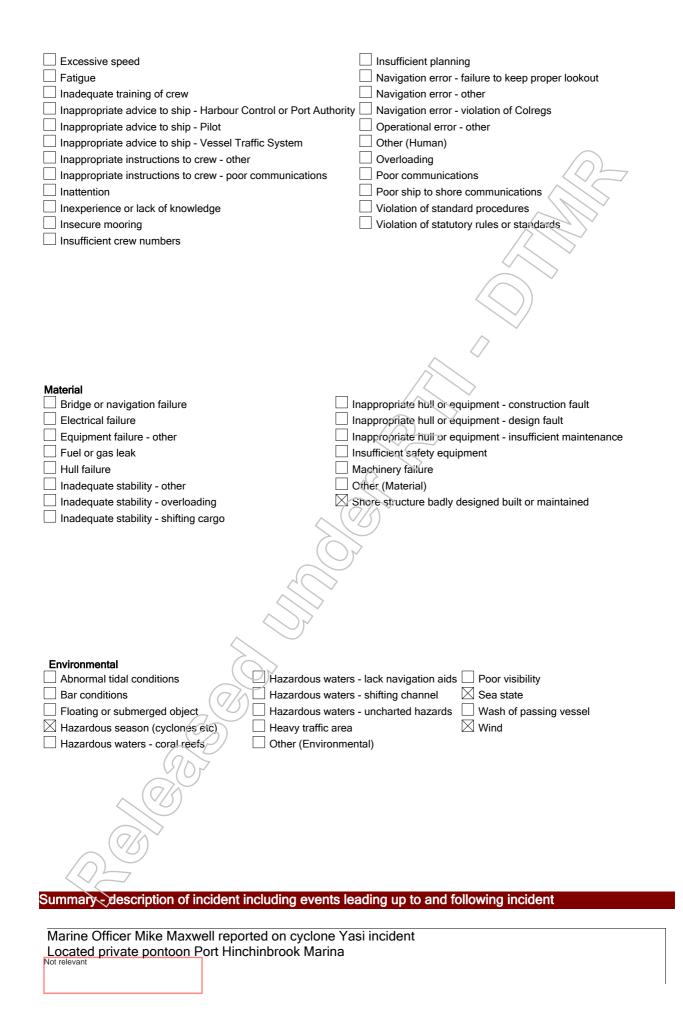

## Summary - description of incident including events leading up to and following incident

Vessel dragged anchor in high wind and was pushed by the wind onto a rock wall. The vessel was anchored in 2 meters of water with 30 meters of half short link galvanised chain to a 60lb CQR anchor. The vessel had been safely moored for in excess of 3 months and was checked weekly. No person was onboard at the time. The incident occured between 2am - 5am. Even though the Navy was in the

| No suspicious                                 | vas asked for assistanc                                                                                   | e but was<br>ed during i | investigation. Vessel experience 50 knot winds resulting in the action recommended. |
|-----------------------------------------------|-----------------------------------------------------------------------------------------------------------|--------------------------|-------------------------------------------------------------------------------------|
| Action Log - s<br>MSQ acknow<br>Marine Incide | should summarise key inv<br>weight letter.doc Marin<br>weight letter.doc Marin<br>weight letter.doc Marin | estigative               | Report.pdf Marine Incident Memo1.doc                                                |
| 08/05/2012 -<br>CN38853_ <sup>V/R</sup>       | - CU Closed out - Closu                                                                                   | ure letter s             | sent                                                                                |
| Last updated:<br>Date entered:                | 04/12/2012 12:56:12 PM<br>22/03/2012 12:01:35 PM                                                          | by<br>by                 | Kaylene L Clayton/cp <sup>1</sup> /qdoi/au<br>Kim Z Coden/cp <sup>2</sup> /qdoi/au  |