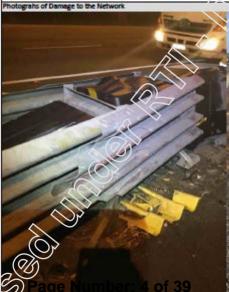

## CRASH DESCRIPTION Official Police Notebook(s)

Unit 12004 Holden Crewman red QLD rego

JNOwner/Driver:

Unit 22007 4800 IncidentAt about

Prime Mover RedVIC rego use Sch.4 Part 4 s.6 Personal in OWARDin 1:35pm on Friday the 20th day of October 2017, both unit 1 and unit 2 were travelling northbound on the Pacific Motorway, Loganholme. Both units have proceeded to take the Logan Motorway exit. Unit 1 was in the left lane of the exit and unit 2 was in the right lane of the exit. Unit 1 has moved into the right lane of the exit and impacted with the front left side of unit 2. This has caused unit 1 to lose control and wrap around the front of unit 2 and, at the same time, unit 2 has been pushed into the barrier on the right side of the exit. Unit 1 has been pushed in front of unit 2 for a distance before being pushed back across both lanes and colliding with the left hand side barrier of the Logan Motorway exit. Unit 2 has come to a stop against the right barrier and unit 1 has come to a stop against the left barrier.QAS and QFRS attended and the driver of unit 1 was removed from the vehicle and transported to the Princess Alexandra Hospital for treatment and for the purpose of having blood taken. Unit 2 provided a roadside breath test at the scene with a 0.000 result. Unit 1 was majorly damaged on all sides of the vehicle and towed from the scene. Unit 2 sustained major damage to the front and right side of the vehicle and was towed from the scene.InvestigationPolice attended the scene of the traffic crash. Police have taken up with the driver of unit 2 who