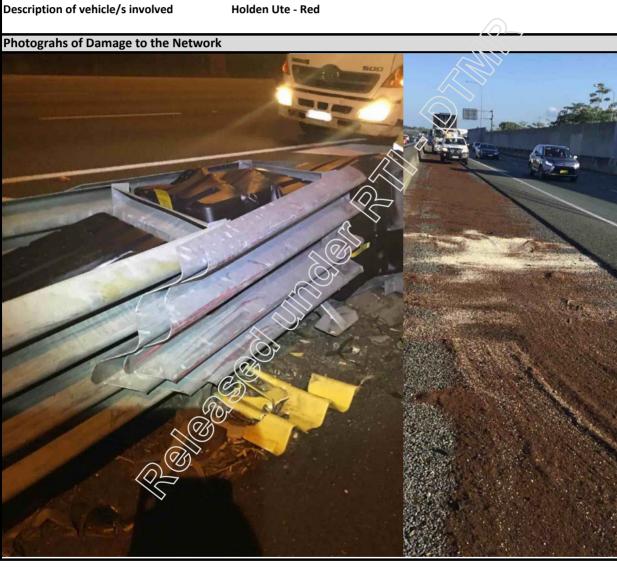

## CRASH DESCRIPTION Official Police Notebook(s)

Unit 12004 Holden Crewman red QLD rego

JNOwner/Driver:

Unit 22007 4800 IncidentAt about

Prime Mover RedVIC rego use Sch.4 Part 4 s.6 Personal in OWARDin 1:35pm on Friday the 20th day of October 2017, both unit 1 and unit 2 were travelling northbound on the Pacific Motorway, Loganholme. Both units have proceeded to take the Logan Motorway exit. Unit 1 was in the left lane of the exit and unit 2 was in the right lane of the exit. Unit 1 has moved into the right lane of the exit and impacted with the front left side of unit 2. This has caused unit 1 to lose control and wrap around the front of unit 2 and, at the same time, unit 2 has been pushed into the barrier on the right side of the exit. Unit 1 has been pushed in front of unit 2 for a distance before being pushed back across both lanes and colliding with the left hand side barrier of the Logan Motorway exit. Unit 2 has come to a stop against the right barrier and unit 1 has come to a stop against the left barrier.QAS and QFRS attended and the driver of unit 1 was removed from the vehicle and transported to the Princess Alexandra Hospital for treatment and for the purpose of having blood taken. Unit 2 provided a roadside breath test at the scene with a 0.000 result. Unit 1 was majorly damaged on all sides of the vehicle and towed from the scene. Unit 2 sustained major damage to the front and right side of the vehicle and was towed from the scene.InvestigationPolice attended the scene of the traffic crash. Police have taken up with the driver of unit 2 who

# **UNIT DETAILS**

| Unit No. 001                                                                                                               |                                               |
|----------------------------------------------------------------------------------------------------------------------------|-----------------------------------------------|
| Type: Car                                                                                                                  | Description: Dual cab                         |
| Make: HOLDEN                                                                                                               | Model: CREWMAN                                |
| Year: 2004                                                                                                                 | VIN/Chassis: 6G1YK34F84L316954                |
| Colour: Red                                                                                                                | 0                                             |
| Reg. no State: QLD                                                                                                         | Country: Australia                            |
| Status (registration): Current                                                                                             | CV.                                           |
| Seats: 5                                                                                                                   |                                               |
|                                                                                                                            |                                               |
| Driver/Rider                                                                                                               |                                               |
| Surnam                                                                                                                     | Given name(s):                                |
| Address                                                                                                                    |                                               |
|                                                                                                                            |                                               |
|                                                                                                                            |                                               |
|                                                                                                                            |                                               |
| Gende                                                                                                                      | Date of birth:                                |
| Licence no. State:                                                                                                         | Licence type: Open                            |
|                                                                                                                            |                                               |
| Contact details:                                                                                                           | (M)                                           |
|                                                                                                                            |                                               |
|                                                                                                                            |                                               |
| Owner/Registered To                                                                                                        |                                               |
| Surname                                                                                                                    | Given name(s)                                 |
| Address:                                                                                                                   |                                               |
|                                                                                                                            |                                               |
|                                                                                                                            |                                               |
|                                                                                                                            |                                               |
| Contact details:                                                                                                           | (M)                                           |
|                                                                                                                            | ()                                            |
| Crash Details                                                                                                              |                                               |
| Commercial use:                                                                                                            | Type of business:                             |
| Alcohol test result status: Unable to supply                                                                               | Alcohol result:                               |
| No. of occupants:                                                                                                          | Positions occupied: 1 - Front right (1 pers)  |
| Direction headed: N                                                                                                        | on:                                           |
| Purpose of journey - Main: Unknown                                                                                         |                                               |
| Intended action: Go straight ahead                                                                                         |                                               |
| Engaged in towing: No                                                                                                      | Dangerous goods:                              |
| Damage points: 1 Front/bonnet; 4 Rear right door; 5                                                                        |                                               |
| Front right door; 6 Front right lender; 7 Front left fender;<br>Front left door; 9 Rear left door; 10 Rear left fender; 11 | 8<br>Degree of damage: Extensive unrepairable |
|                                                                                                                            | Degree of damage. Extensive, unrepairable     |
| Roof/turret                                                                                                                |                                               |
| Vehicle inspection required:                                                                                               | Odometer reading:                             |
| Vehicle defects or design:                                                                                                 | Traffic violation:                            |
| Excessive speed:                                                                                                           | Controller condition:                         |
| Other:                                                                                                                     |                                               |

## Unit No. 002

Type: Truck Make: Year: 2007 Colour: Red Reg. no: State: VIC Status (registration): Current Seats: 2 Description: Prime mover Model: 4800 VIN/Chassis: 5KKJAEAV17PY58702

Country: Australia