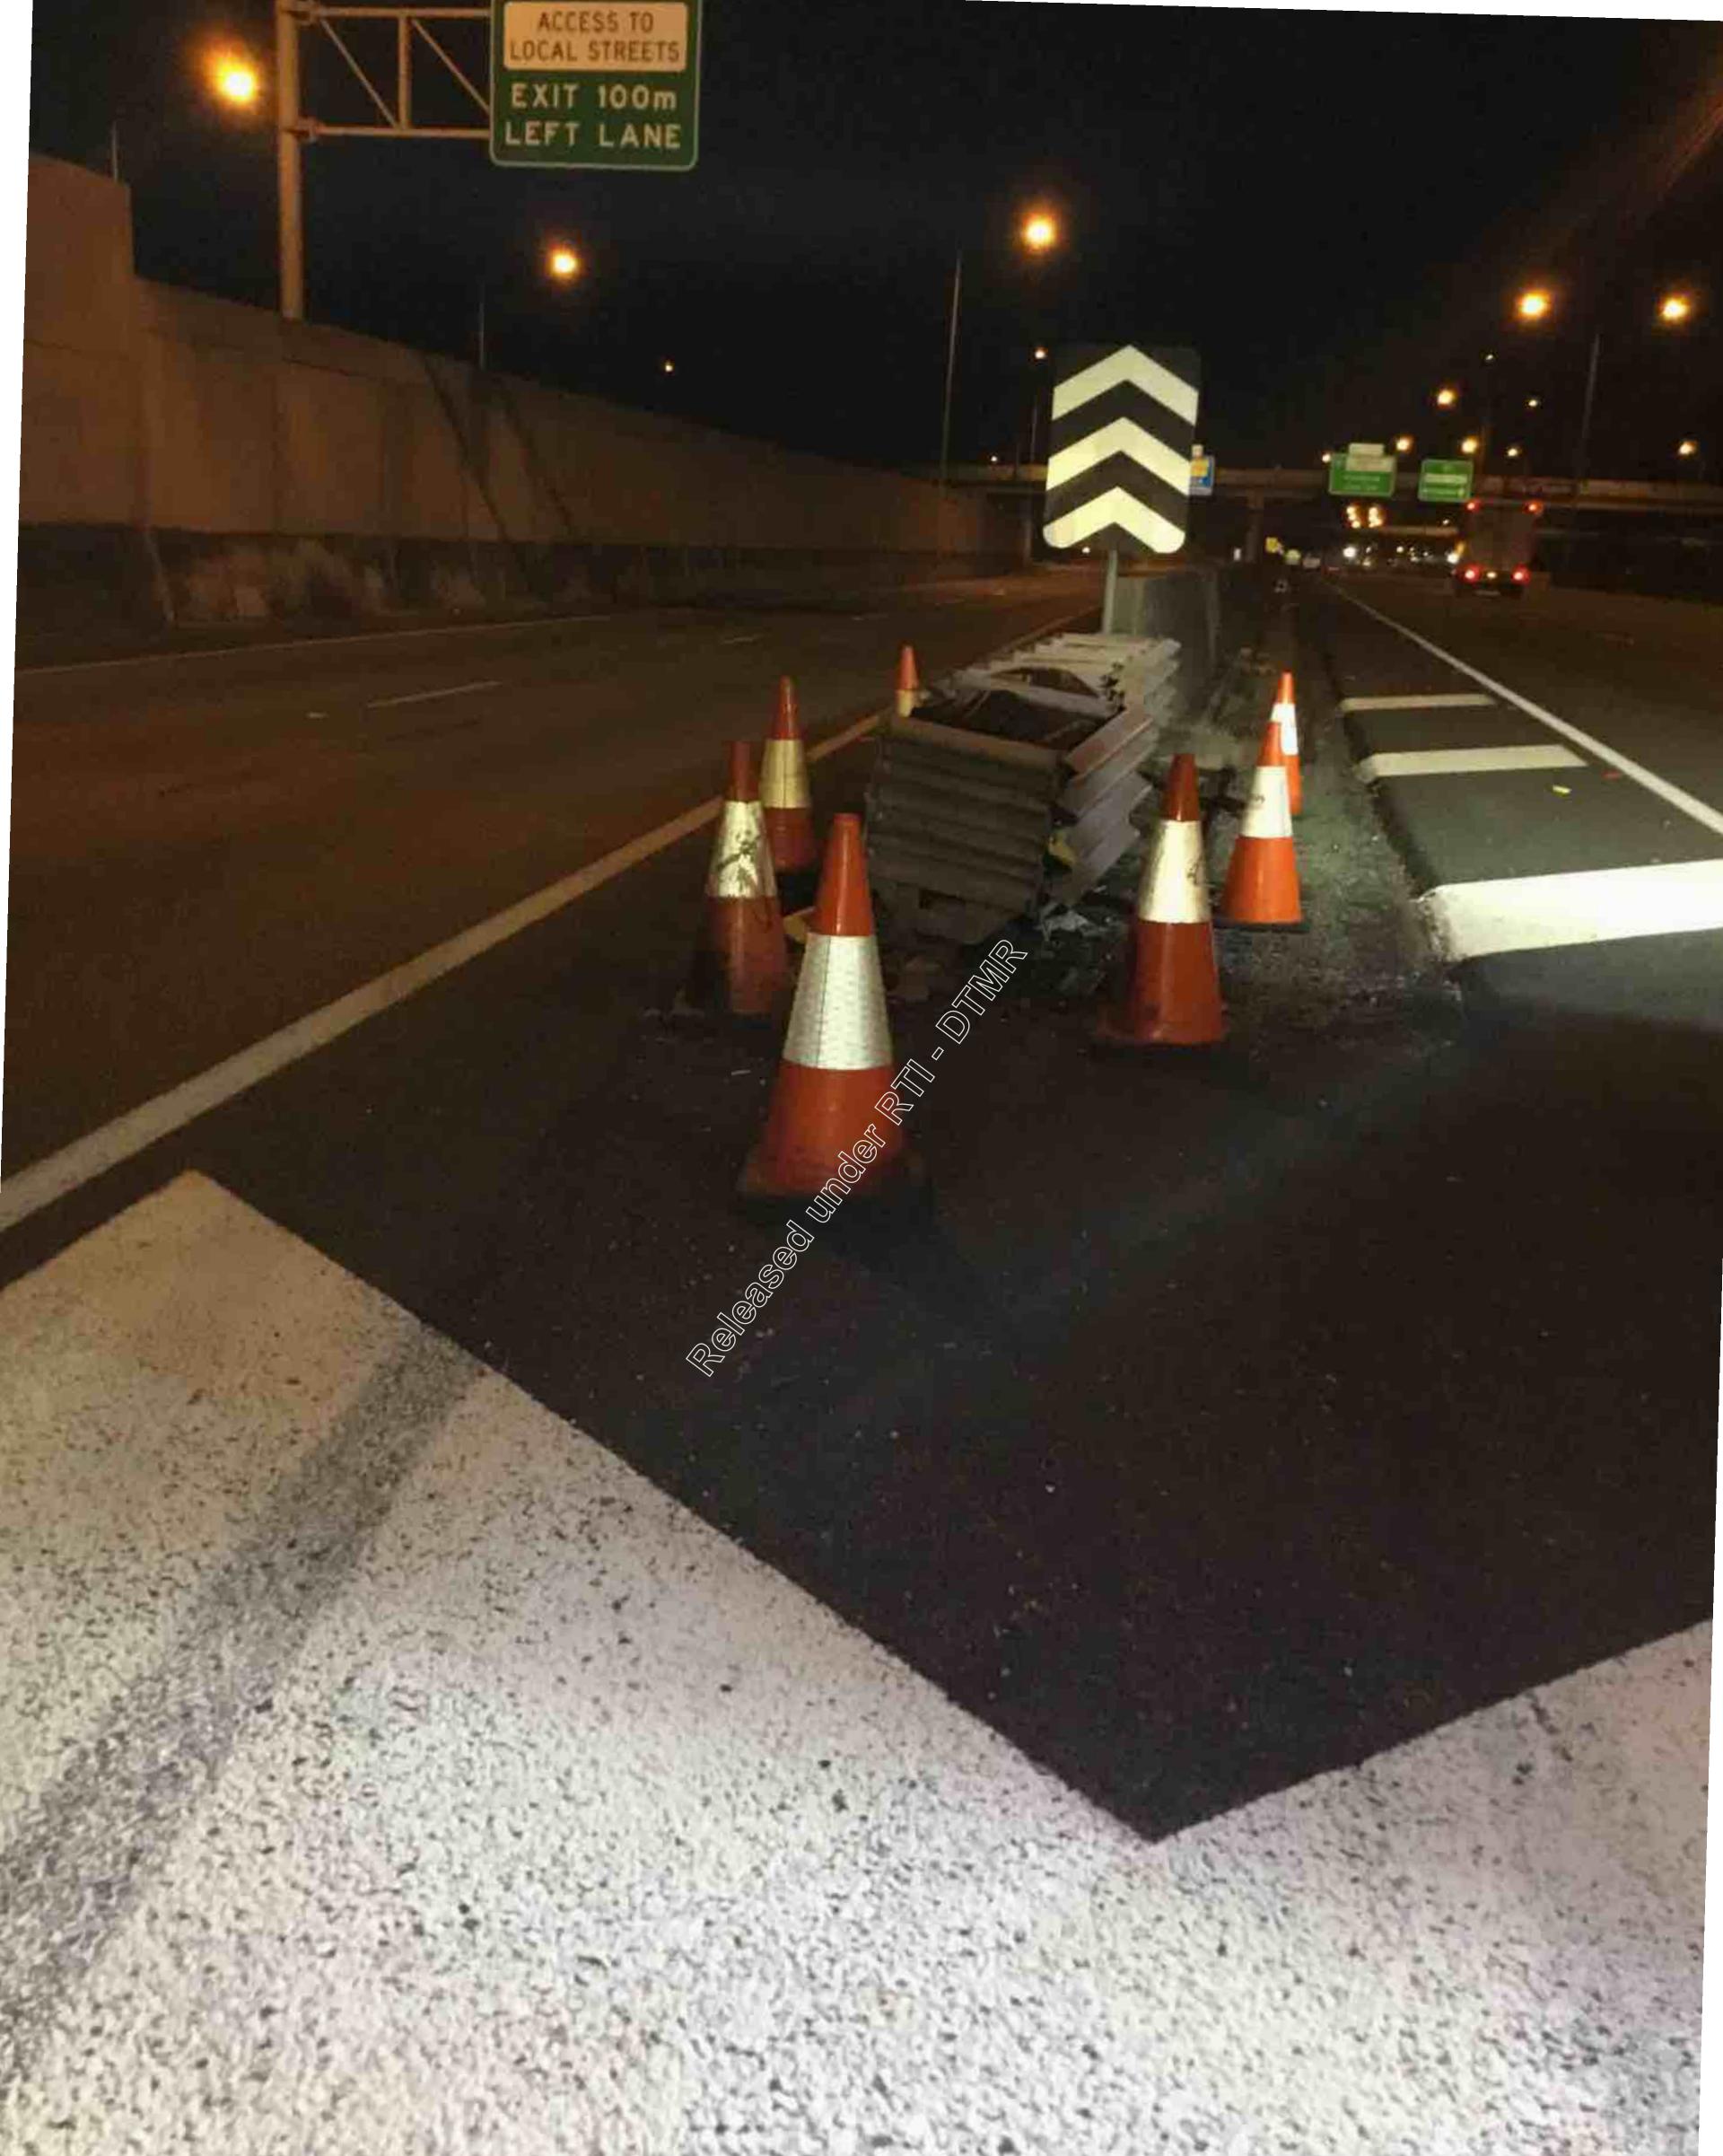

## **CRASH SCENE AND EVENT**

Occurred between: 20/10/2017 13:35 and 20/10/2017 13:45 at: LOGANHOLME on street/hwy: PACIFIC MWY NB at intersection with: LOGAN MOTORWAY ON RAMP, PACIFIC MOTORWAY ON RAMP

Speed limit: 100 Atmospheric conditions: Clear Traffic control: No traffic control Road surface: Sealed - dry Horizontal alignment: Straight Nature of crash: Angle Visibility Conditions: Not applicable Road Conditions: Not applicable

Lighting conditions: Daylight

Roadway feature: Interchange (on/off ramp) Vertical alignment: Level No. of lanes: 6 Off/on road: On road

## CRASH DESCRIPTION Official Police Notebook(s)

Unit 12004 Holden Crewman red QLD rego

JNOwner/Driver:

Unit 22007 4800 IncidentAt about

Prime Mover RedVIC rego use Sch.4 Part 4 s.6 Personal in OWARDin 1:35pm on Friday the 20th day of October 2017, both unit 1 and unit 2 were travelling northbound on the Pacific Motorway, Loganholme. Both units have proceeded to take the Logan Motorway exit. Unit 1 was in the left lane of the exit and unit 2 was in the right lane of the exit. Unit 1 has moved into the right lane of the exit and impacted with the front left side of unit 2. This has caused unit 1 to lose control and wrap around the front of unit 2 and, at the same time, unit 2 has been pushed into the barrier on the right side of the exit. Unit 1 has been pushed in front of unit 2 for a distance before being pushed back across both lanes and colliding with the left hand side barrier of the Logan Motorway exit. Unit 2 has come to a stop against the right barrier and unit 1 has come to a stop against the left barrier.QAS and QFRS attended and the driver of unit 1 was removed from the vehicle and transported to the Princess Alexandra Hospital for treatment and for the purpose of having blood taken. Unit 2 provided a roadside breath test at the scene with a 0.000 result. Unit 1 was majorly damaged on all sides of the vehicle and towed from the scene. Unit 2 sustained major damage to the front and right side of the vehicle and was towed from the scene.InvestigationPolice attended the scene of the traffic crash. Police have taken up with the driver of unit 2 who