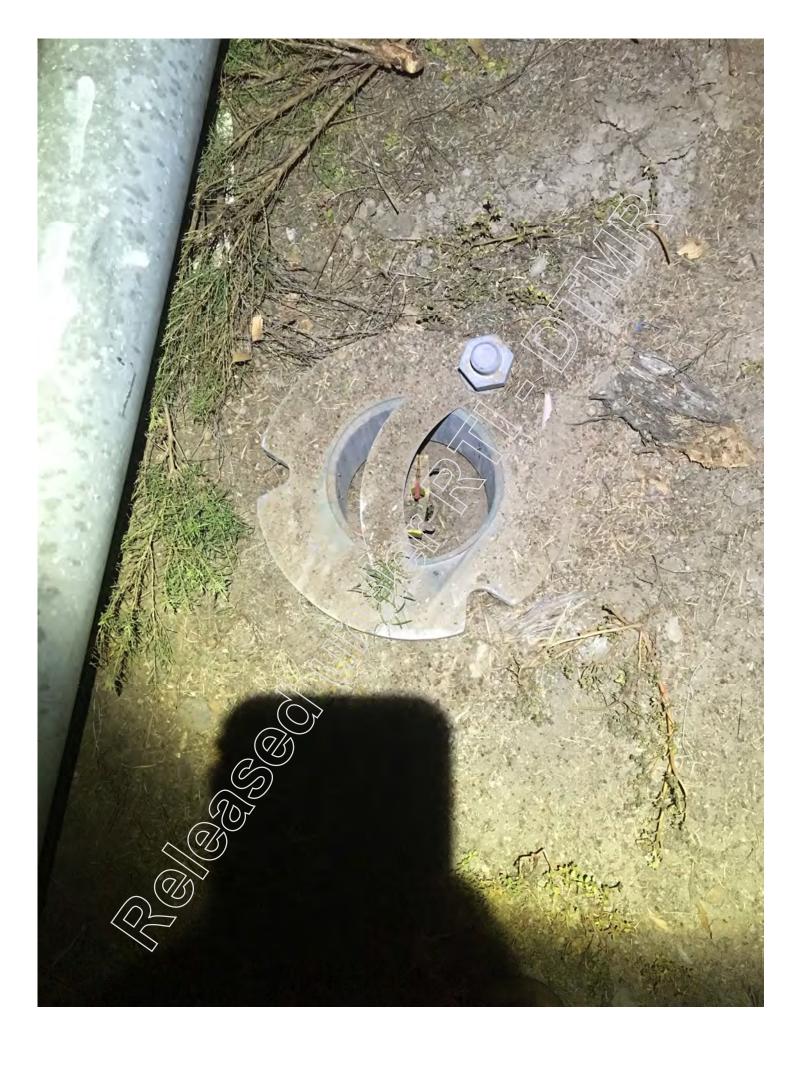

### STREET LIGHTING DAMAGES FORM

| Fault ID No: 0218                                     | Site ID No: 298        | Date & Tim           | e of Damage: 9-1-19 0340         |
|-------------------------------------------------------|------------------------|----------------------|----------------------------------|
| Location of Damage: Bermuda                           | a st 300m Sth of       | f Santa Maria        | St                               |
|                                                       |                        |                      | 9                                |
| RoadTek Technician Onsite: A. I                       |                        |                      |                                  |
| Police Attended? Yes No                               | Don't Know✓            | Name of Attendin     | g Officer:                       |
| Badge No:                                             | of                     |                      | Police Station                   |
| Description of Offending Vehicle                      | <b>:</b>               |                      |                                  |
| Registration No:                                      |                        |                      |                                  |
| Drivers Address:                                      |                        |                      |                                  |
| Pole No: W469697                                      | Photo of foo           | ting: 🗸              | Photo of Scene: 🗸                |
| FOOTING                                               |                        |                      |                                  |
| Footing Diameter:<br>(PCD = opposite rag bolt (diagon |                        | 0mm PCD ✓ 5          | 00mm PCD (>13m poles only)       |
| Is Footing (bolts in ground) usabl                    | le? Yes ✓ No           | Is Base Lo           | eveí? Yes 🗸 No                   |
| Is Slip Base usable? Yes                              | No 🗆                   | Shim Washer &        | Bolts required? 🗹                |
| Is Slip Plane at correct mounting                     | height (refer to Stand | lard Drawings 138    | 0 to 1382): Yes ☑ No ☐           |
| Grouting required? Y                                  | es No 🗹                |                      |                                  |
| PIT Asbestos Pit? NO                                  | Pit Condition          | : Good               |                                  |
| POLE Fixed Slip                                       | 7.5 m  8.5 m           | m   10 m             | 13 m Other Size:                 |
| Does the pole have dynamic clear                      | rances from overhead   | l reticulation (Refe | r RP&DM, Chapter 17)? Yes ☐ No ☐ |
| OUTREACH                                              |                        |                      |                                  |
| 1.5 metre Single                                      | Double [               | Extensions:          | 1m ☐ 1.5m ☐                      |
| 3 metre Single                                        | Double 🗹               | Extensions:          | 1m ☐ 1.5m ✓                      |
| Other:                                                |                        |                      |                                  |
| LUMINAIRE Dome (SCO)                                  | Aero (FCO)             | GEC Sylv             | vania 🛘 Goughlite 🖺 LED          |
| LAMP Lamp Type: HPS                                   | Mercury MH             | LED T2               | LED T3                           |
| Lamp Wattage: 150W 1                                  | 98W:T2/T3 25           | 0W 🗸 298W: 7         | T2/ T3   300W   400W   700W      |
|                                                       | 5 m PE C               | ELL Short            | ing Plugs                        |
| Slip Base Re-Openable Joint                           | Fixed Base Re-C        | Openable Joint       | Pins & Clamps                    |
| 3-Pin Outlet & Plug                                   | Inderground power su   | apply 🛮 🖟 (          | Overhead power supply            |
| Is cable de-energised? Yes 2                          | 96□                    |                      |                                  |
| FURTHER COMMENTS:                                     |                        |                      | -2.0-2.1                         |
| Pole on site marked with pa                           | int, isolated power    | r by removing fu     | se in bell joint.                |
|                                                       |                        |                      |                                  |
|                                                       |                        |                      |                                  |
| COMPLETION OF REPAIRS                                 | & TESTED:              |                      |                                  |
| NAME OF SIGNAL MECHANI                                | C:                     |                      |                                  |
| SIGNAL MECHANIC SIGNAT                                |                        |                      | DATE:/                           |