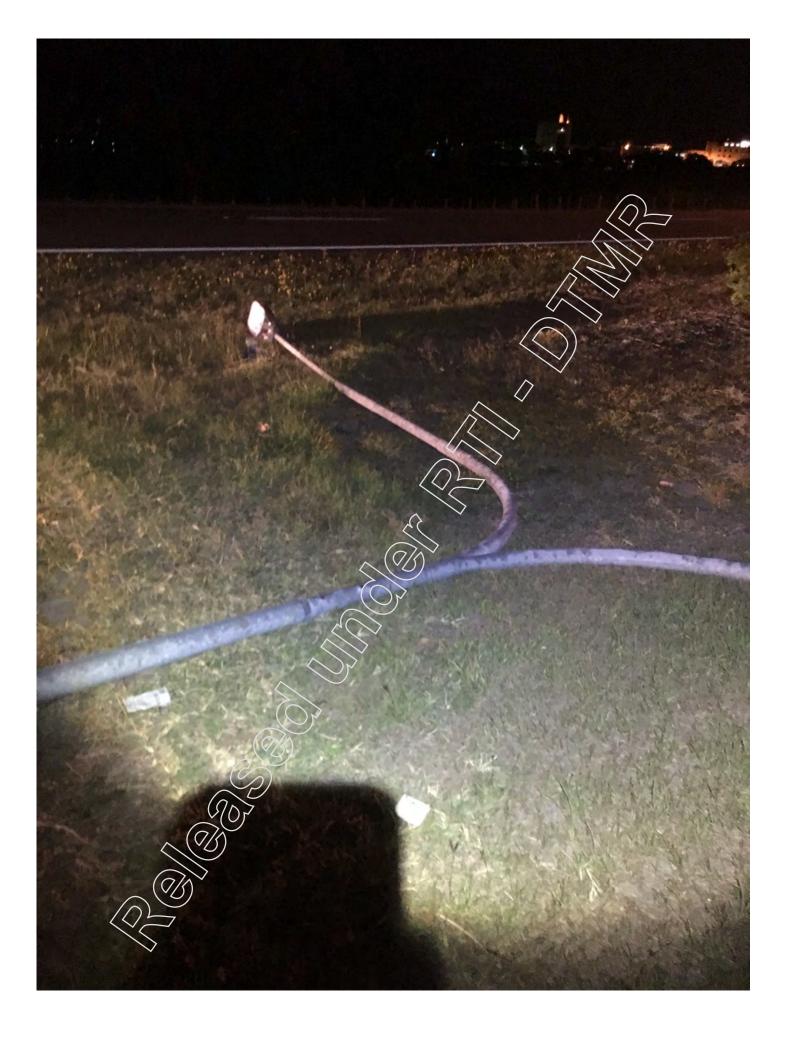

### STREET LIGHTING DAMAGES FORM

| Fault ID No: 0218                                     | Site ID No: 298        | Date & Tim           | e of Damage: 9-1-19 0340         |
|-------------------------------------------------------|------------------------|----------------------|----------------------------------|
| Location of Damage: Bermuda                           | a st 300m Sth of       | f Santa Maria        | St                               |
|                                                       |                        |                      | 9                                |
| RoadTek Technician Onsite: A. I                       |                        |                      |                                  |
| Police Attended? Yes No                               | Don't Know✓            | Name of Attendin     | g Officer:                       |
| Badge No:                                             | of                     |                      | Police Station                   |
| Description of Offending Vehicle                      | <b>:</b>               |                      |                                  |
| Registration No:                                      |                        |                      |                                  |
| Drivers Address:                                      |                        |                      |                                  |
| Pole No: W469697                                      | Photo of foo           | ting: 🗸              | Photo of Scene: 🗸                |
| FOOTING                                               |                        |                      |                                  |
| Footing Diameter:<br>(PCD = opposite rag bolt (diagon |                        | 0mm PCD ✓ 5          | 00mm PCD (>13m poles only)       |
| Is Footing (bolts in ground) usabl                    | le? Yes ✓ No           | Is Base Lo           | eveí? Yes 🗸 No                   |
| Is Slip Base usable? Yes                              | No 🗆                   | Shim Washer &        | Bolts required? 🗹                |
| Is Slip Plane at correct mounting                     | height (refer to Stand | lard Drawings 138    | 0 to 1382): Yes ☑ No ☐           |
| Grouting required? Y                                  | es No 🗹                |                      |                                  |
| PIT Asbestos Pit? NO                                  | Pit Condition          | : Good               |                                  |
| POLE Fixed Slip                                       | 7.5 m  8.5 m           | m   10 m             | 13 m Other Size:                 |
| Does the pole have dynamic clear                      | rances from overhead   | l reticulation (Refe | r RP&DM, Chapter 17)? Yes ☐ No ☐ |
| OUTREACH                                              |                        |                      |                                  |
| 1.5 metre Single                                      | Double [               | Extensions:          | 1m ☐ 1.5m ☐                      |
| 3 metre Single                                        | Double 🗹               | Extensions:          | 1m ☐ 1.5m ✓                      |
| Other:                                                |                        |                      |                                  |
| LUMINAIRE Dome (SCO)                                  | Aero (FCO)             | GEC Sylv             | vania 🛘 Goughlite 🖺 LED          |
| LAMP Lamp Type: HPS                                   | Mercury MH             | LED T2               | LED T3                           |
| Lamp Wattage: 150W 1                                  | 98W:T2/T3 25           | 0W 🗸 298W: 7         | T2/ T3   300W   400W   700W      |
|                                                       | 5 m PE C               | ELL Short            | ing Plugs                        |
| Slip Base Re-Openable Joint                           | Fixed Base Re-C        | Openable Joint       | Pins & Clamps                    |
| 3-Pin Outlet & Plug                                   | Inderground power su   | apply 🛮 🖟 (          | Overhead power supply            |
| Is cable de-energised? Yes 2                          | 96□                    |                      |                                  |
| FURTHER COMMENTS:                                     |                        |                      | -2.0-2.1                         |
| Pole on site marked with pa                           | int, isolated power    | r by removing fu     | se in bell joint.                |
|                                                       |                        |                      |                                  |
|                                                       |                        |                      |                                  |
| COMPLETION OF REPAIRS                                 | & TESTED:              |                      |                                  |
| NAME OF SIGNAL MECHANI                                | C:                     |                      |                                  |
| SIGNAL MECHANIC SIGNAT                                |                        |                      | DATE:/                           |