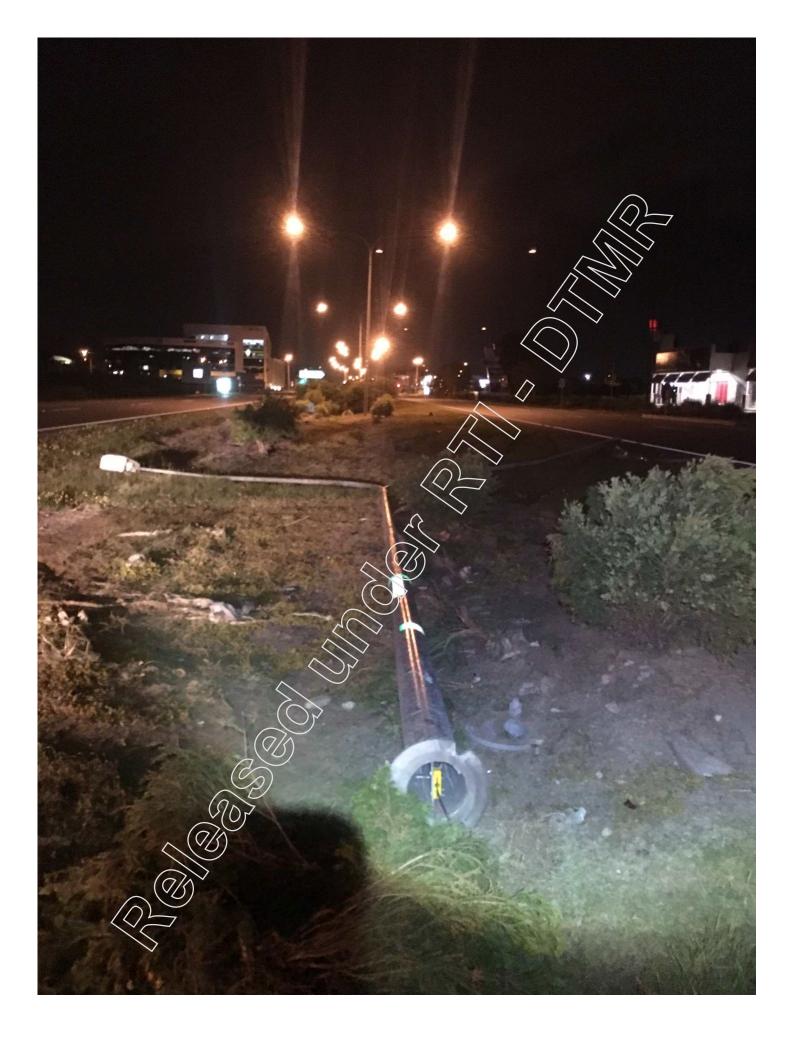

### STREET LIGHTING DAMAGES FORM

| Fault ID No: 0218                                     | Site ID No: 298        | Date & Tim           | e of Damage: 9-1-19 0340         |
|-------------------------------------------------------|------------------------|----------------------|----------------------------------|
| Location of Damage: Bermuda                           | a st 300m Sth of       | f Santa Maria        | St                               |
|                                                       |                        |                      | 9                                |
| RoadTek Technician Onsite: A. I                       |                        |                      |                                  |
| Police Attended? Yes No                               | Don't Know✓            | Name of Attendin     | g Officer:                       |
| Badge No:                                             | of                     |                      | Police Station                   |
| Description of Offending Vehicle                      | <b>:</b>               |                      |                                  |
| Registration No:                                      |                        |                      |                                  |
| Drivers Address:                                      |                        |                      |                                  |
| Pole No: W469697                                      | Photo of foo           | ting: 🗸              | Photo of Scene: 🗸                |
| FOOTING                                               |                        |                      |                                  |
| Footing Diameter:<br>(PCD = opposite rag bolt (diagon |                        | 0mm PCD ✓ 5          | 00mm PCD (>13m poles only)       |
| Is Footing (bolts in ground) usabl                    | le? Yes ✓ No           | Is Base Lo           | eveí? Yes 🗸 No                   |
| Is Slip Base usable? Yes                              | No 🗆                   | Shim Washer &        | Bolts required? 🗹                |
| Is Slip Plane at correct mounting                     | height (refer to Stand | lard Drawings 138    | 0 to 1382): Yes ☑ No ☐           |
| Grouting required? Y                                  | es No 🗹                |                      |                                  |
| PIT Asbestos Pit? NO                                  | Pit Condition          | : Good               |                                  |
| POLE Fixed Slip                                       | 7.5 m  8.5 m           | m   10 m             | 13 m Other Size:                 |
| Does the pole have dynamic clear                      | rances from overhead   | l reticulation (Refe | r RP&DM, Chapter 17)? Yes ☐ No ☐ |
| OUTREACH                                              |                        |                      |                                  |
| 1.5 metre Single                                      | Double [               | Extensions:          | 1m ☐ 1.5m ☐                      |
| 3 metre Single                                        | Double 🗹               | Extensions:          | 1m ☐ 1.5m ✓                      |
| Other:                                                |                        |                      |                                  |
| LUMINAIRE Dome (SCO)                                  | Aero (FCO)             | GEC Sylv             | vania 🛘 Goughlite 🖺 LED          |
| LAMP Lamp Type: HPS                                   | Mercury MH             | LED T2               | LED T3                           |
| Lamp Wattage: 150W 1                                  | 98W:T2/T3 25           | 0W 🗸 298W: 7         | T2/ T3   300W   400W   700W      |
|                                                       | 5 m PE C               | ELL Short            | ing Plugs                        |
| Slip Base Re-Openable Joint                           | Fixed Base Re-C        | Openable Joint       | Pins & Clamps                    |
| 3-Pin Outlet & Plug                                   | Inderground power su   | apply 🛮 🖟 (          | Overhead power supply            |
| Is cable de-energised? Yes 2                          | 96□                    |                      |                                  |
| FURTHER COMMENTS:                                     |                        |                      | -2.0-2.1                         |
| Pole on site marked with pa                           | int, isolated power    | r by removing fu     | se in bell joint.                |
|                                                       |                        |                      |                                  |
|                                                       |                        |                      |                                  |
| COMPLETION OF REPAIRS                                 | & TESTED:              |                      |                                  |
| NAME OF SIGNAL MECHANI                                | C:                     |                      |                                  |
| SIGNAL MECHANIC SIGNAT                                |                        |                      | DATE:/                           |