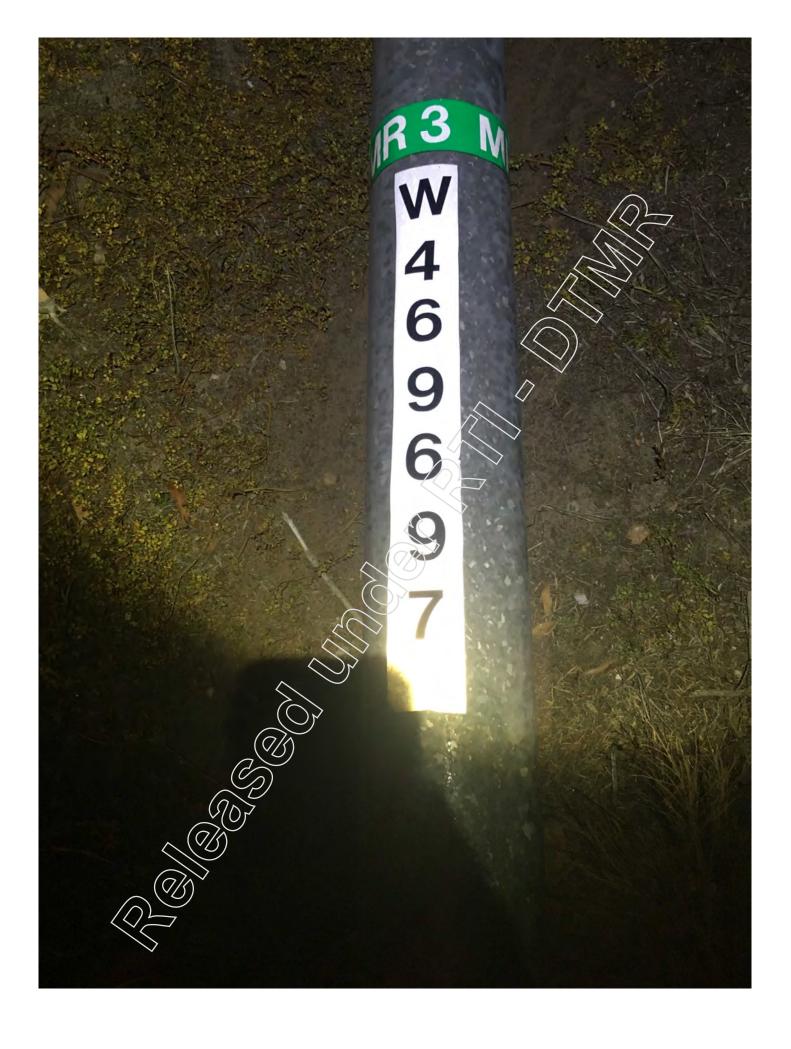

### STREET LIGHTING DAMAGES FORM

| Fault ID No: 0218                                     | Site ID No: 298        | Date & Tim           | e of Damage: 9-1-19 0340         |
|-------------------------------------------------------|------------------------|----------------------|----------------------------------|
| Location of Damage: Bermuda                           | a st 300m Sth of       | f Santa Maria        | St                               |
|                                                       |                        |                      | 9                                |
| RoadTek Technician Onsite: A. I                       |                        |                      |                                  |
| Police Attended? Yes No                               | Don't Know✓            | Name of Attendin     | g Officer:                       |
| Badge No:                                             | of                     |                      | Police Station                   |
| Description of Offending Vehicle                      | <b>:</b>               |                      |                                  |
| Registration No:                                      |                        |                      |                                  |
| Drivers Address:                                      |                        |                      |                                  |
| Pole No: W469697                                      | Photo of foo           | ting: 🗸              | Photo of Scene: 🗸                |
| FOOTING                                               |                        |                      |                                  |
| Footing Diameter:<br>(PCD = opposite rag bolt (diagon |                        | 0mm PCD ✓ 5          | 00mm PCD (>13m poles only)       |
| Is Footing (bolts in ground) usabl                    | le? Yes ✓ No           | Is Base Lo           | eveí? Yes 🗸 No                   |
| Is Slip Base usable? Yes                              | No 🗆                   | Shim Washer &        | Bolts required? 🗹                |
| Is Slip Plane at correct mounting                     | height (refer to Stand | lard Drawings 138    | 0 to 1382): Yes ☑ No ☐           |
| Grouting required? Y                                  | es No 🗹                |                      |                                  |
| PIT Asbestos Pit? NO                                  | Pit Condition          | : Good               |                                  |
| POLE Fixed Slip                                       | 7.5 m  8.5 m           | m   10 m             | 13 m Other Size:                 |
| Does the pole have dynamic clear                      | rances from overhead   | l reticulation (Refe | r RP&DM, Chapter 17)? Yes ☐ No ☐ |
| OUTREACH                                              |                        |                      |                                  |
| 1.5 metre Single                                      | Double [               | Extensions:          | 1m ☐ 1.5m ☐                      |
| 3 metre Single                                        | Double 🗹               | Extensions:          | 1m ☐ 1.5m ✓                      |
| Other:                                                |                        |                      |                                  |
| LUMINAIRE Dome (SCO)                                  | Aero (FCO)             | GEC Sylv             | vania 🛘 Goughlite 🖺 LED          |
| LAMP Lamp Type: HPS                                   | Mercury MH             | LED T2               | LED T3                           |
| Lamp Wattage: 150W 1                                  | 98W:T2/T3 25           | 0W 🗸 298W: 7         | T2/ T3   300W   400W   700W      |
|                                                       | 5 m PE C               | ELL Short            | ing Plugs                        |
| Slip Base Re-Openable Joint                           | Fixed Base Re-C        | Openable Joint       | Pins & Clamps                    |
| 3-Pin Outlet & Plug                                   | Inderground power su   | apply 🛮 🖟 (          | Overhead power supply            |
| Is cable de-energised? Yes 2                          | 96□                    |                      |                                  |
| FURTHER COMMENTS:                                     |                        |                      | -2.0-2.1                         |
| Pole on site marked with pa                           | int, isolated power    | r by removing fu     | se in bell joint.                |
|                                                       |                        |                      |                                  |
|                                                       |                        |                      |                                  |
| COMPLETION OF REPAIRS                                 | & TESTED:              |                      |                                  |
| NAME OF SIGNAL MECHANI                                | C:                     |                      |                                  |
| SIGNAL MECHANIC SIGNAT                                |                        |                      | DATE:/                           |