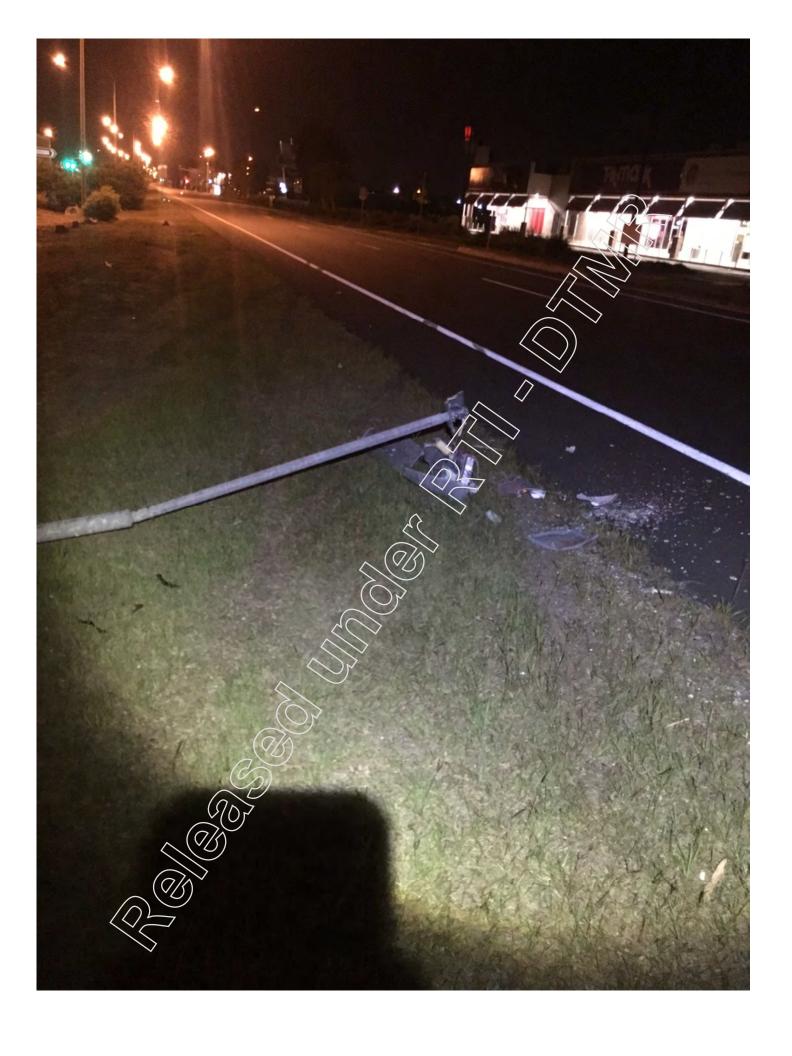

### STREET LIGHTING DAMAGES FORM

| Fault ID No: 0218                                     | Site ID No: 298        | Date & Tim           | e of Damage: 9-1-19 0340         |
|-------------------------------------------------------|------------------------|----------------------|----------------------------------|
| Location of Damage: Bermuda                           | a st 300m Sth of       | f Santa Maria        | St                               |
|                                                       |                        |                      | 9                                |
| RoadTek Technician Onsite: A. I                       |                        |                      |                                  |
| Police Attended? Yes No                               | Don't Know✓            | Name of Attendin     | g Officer:                       |
| Badge No:                                             | of                     |                      | Police Station                   |
| Description of Offending Vehicle                      | <b>:</b>               |                      |                                  |
| Registration No:                                      |                        |                      |                                  |
| Drivers Address:                                      |                        |                      |                                  |
| Pole No: W469697                                      | Photo of foo           | ting: 🗸              | Photo of Scene: 🗸                |
| FOOTING                                               |                        |                      |                                  |
| Footing Diameter:<br>(PCD = opposite rag bolt (diagon |                        | 0mm PCD ✓ 5          | 00mm PCD (>13m poles only)       |
| Is Footing (bolts in ground) usabl                    | le? Yes ✓ No           | Is Base Lo           | eveí? Yes 🗸 No                   |
| Is Slip Base usable? Yes                              | No 🗆                   | Shim Washer &        | Bolts required? 🗹                |
| Is Slip Plane at correct mounting                     | height (refer to Stand | lard Drawings 138    | 0 to 1382): Yes ☑ No ☐           |
| Grouting required? Y                                  | es No 🗹                |                      |                                  |
| PIT Asbestos Pit? NO                                  | Pit Condition          | : Good               |                                  |
| POLE Fixed Slip                                       | 7.5 m  8.5 m           | m   10 m             | 13 m Other Size:                 |
| Does the pole have dynamic clear                      | rances from overhead   | l reticulation (Refe | r RP&DM, Chapter 17)? Yes ☐ No ☐ |
| OUTREACH                                              |                        |                      |                                  |
| 1.5 metre Single                                      | Double [               | Extensions:          | 1m ☐ 1.5m ☐                      |
| 3 metre Single                                        | Double 🗹               | Extensions:          | 1m ☐ 1.5m ✓                      |
| Other:                                                |                        |                      |                                  |
| LUMINAIRE Dome (SCO)                                  | Aero (FCO)             | GEC Sylv             | vania 🛘 Goughlite 🖺 LED          |
| LAMP Lamp Type: HPS                                   | Mercury MH             | LED T2               | LED T3                           |
| Lamp Wattage: 150W 1                                  | 98W:T2/T3 25           | 0W 🗸 298W: 7         | T2/ T3   300W   400W   700W      |
|                                                       | 5 m PE C               | ELL Short            | ing Plugs                        |
| Slip Base Re-Openable Joint                           | Fixed Base Re-C        | Openable Joint       | Pins & Clamps                    |
| 3-Pin Outlet & Plug                                   | Inderground power su   | apply 🛮 🖟 (          | Overhead power supply            |
| Is cable de-energised? Yes 2                          | 96□                    |                      |                                  |
| FURTHER COMMENTS:                                     |                        |                      | -2.0-2.1                         |
| Pole on site marked with pa                           | int, isolated power    | r by removing fu     | se in bell joint.                |
|                                                       |                        |                      |                                  |
|                                                       |                        |                      |                                  |
| COMPLETION OF REPAIRS                                 | & TESTED:              |                      |                                  |
| NAME OF SIGNAL MECHANI                                | C:                     |                      |                                  |
| SIGNAL MECHANIC SIGNAT                                |                        |                      | DATE:/                           |