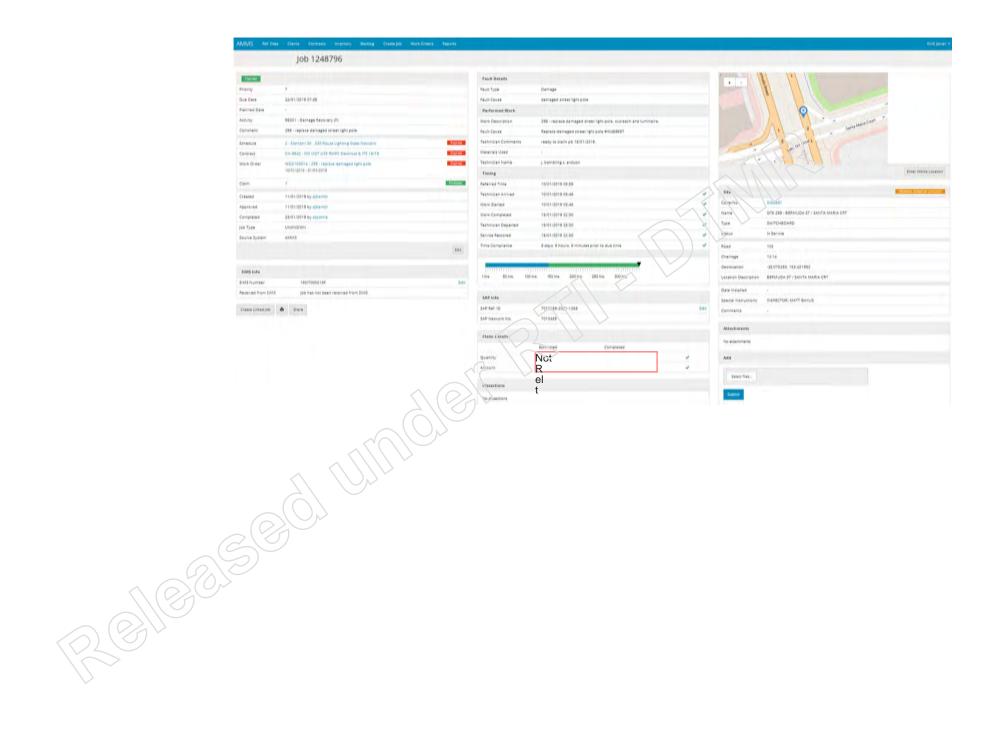

### STREET LIGHTING DAMAGES FORM

| Fault ID No: 0218                                     | Site ID No: 298        | Date & Tim           | e of Damage: 9-1-19 0340         |
|-------------------------------------------------------|------------------------|----------------------|----------------------------------|
| Location of Damage: Bermuda                           | a st 300m Sth of       | f Santa Maria        | St                               |
|                                                       |                        |                      | 9                                |
| RoadTek Technician Onsite: A. I                       |                        |                      |                                  |
| Police Attended? Yes No                               | Don't Know✓            | Name of Attendin     | g Officer:                       |
| Badge No:                                             | of                     |                      | Police Station                   |
| Description of Offending Vehicle                      | <b>:</b>               |                      |                                  |
| Registration No:                                      |                        |                      |                                  |
| Drivers Address:                                      |                        |                      |                                  |
| Pole No: W469697                                      | Photo of foo           | ting: 🗸              | Photo of Scene: 🗸                |
| FOOTING                                               |                        |                      |                                  |
| Footing Diameter:<br>(PCD = opposite rag bolt (diagon |                        | 0mm PCD ✓ 5          | 00mm PCD (>13m poles only)       |
| Is Footing (bolts in ground) usabl                    | le? Yes ✓ No           | Is Base Lo           | eveí? Yes 🗸 No                   |
| Is Slip Base usable? Yes                              | No 🗆                   | Shim Washer &        | Bolts required? 🗹                |
| Is Slip Plane at correct mounting                     | height (refer to Stand | lard Drawings 138    | 0 to 1382): Yes ☑ No ☐           |
| Grouting required? Y                                  | es No 🗹                |                      |                                  |
| PIT Asbestos Pit? NO                                  | Pit Condition          | : Good               |                                  |
| POLE Fixed Slip                                       | 7.5 m  8.5 m           | m   10 m             | 13 m Other Size:                 |
| Does the pole have dynamic clear                      | rances from overhead   | l reticulation (Refe | r RP&DM, Chapter 17)? Yes ☐ No ☐ |
| OUTREACH                                              |                        |                      |                                  |
| 1.5 metre Single                                      | Double [               | Extensions:          | 1m ☐ 1.5m ☐                      |
| 3 metre Single                                        | Double 🗹               | Extensions:          | 1m ☐ 1.5m ✓                      |
| Other:                                                |                        |                      |                                  |
| LUMINAIRE Dome (SCO)                                  | Aero (FCO)             | GEC Sylv             | vania 🛘 Goughlite 🖺 LED          |
| LAMP Lamp Type: HPS                                   | Mercury MH             | LED T2               | LED T3                           |
| Lamp Wattage: 150W 1                                  | 98W:T2/T3 25           | 0W 🗸 298W: 7         | T2/ T3   300W   400W   700W      |
|                                                       | 5 m PE C               | ELL Short            | ing Plugs                        |
| Slip Base Re-Openable Joint                           | Fixed Base Re-C        | Openable Joint       | Pins & Clamps                    |
| 3-Pin Outlet & Plug                                   | Inderground power su   | apply 🛮 🖟 (          | Overhead power supply            |
| Is cable de-energised? Yes 2                          | 96□                    |                      |                                  |
| FURTHER COMMENTS:                                     |                        |                      | -2.0-2.1                         |
| Pole on site marked with pa                           | int, isolated power    | r by removing fu     | se in bell joint.                |
|                                                       |                        |                      |                                  |
|                                                       |                        |                      |                                  |
| COMPLETION OF REPAIRS                                 | & TESTED:              |                      |                                  |
| NAME OF SIGNAL MECHANI                                | C:                     |                      |                                  |
| SIGNAL MECHANIC SIGNAT                                |                        |                      | DATE:/                           |