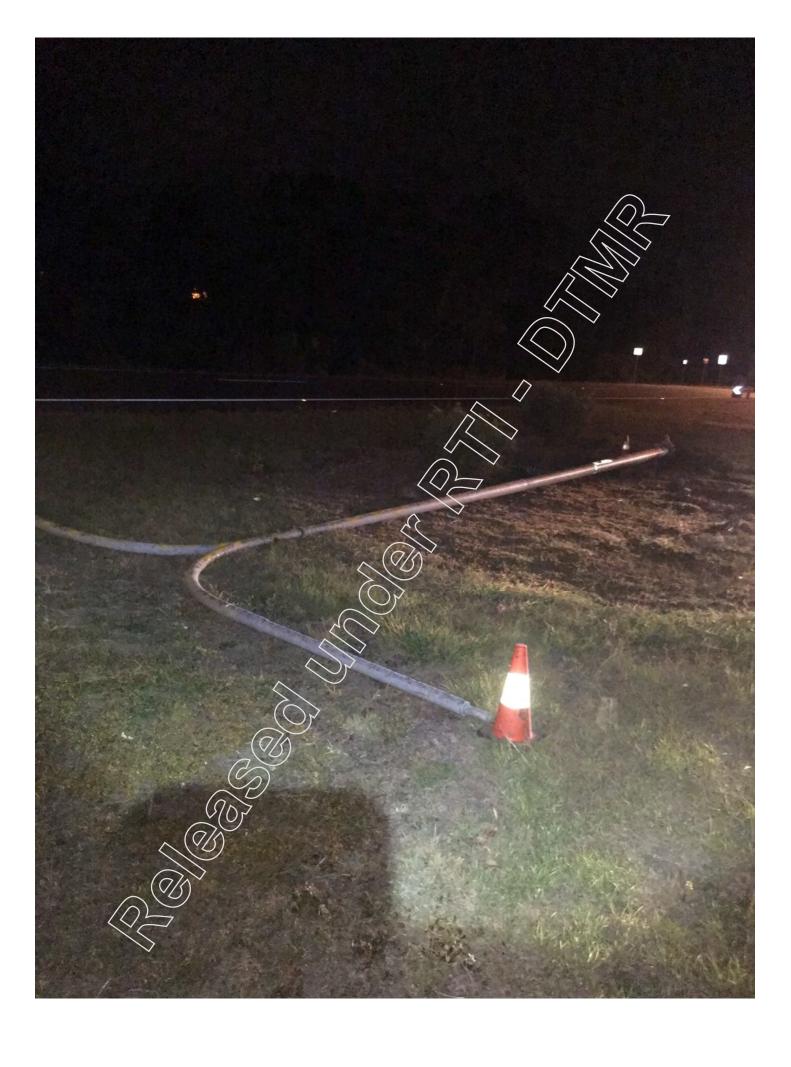

### STREET LIGHTING DAMAGES FORM

| Fault ID No: 0218                                     | Site ID No: 298        | Date & Tim           | e of Damage: 9-1-19 0340         |
|-------------------------------------------------------|------------------------|----------------------|----------------------------------|
| Location of Damage: Bermuda                           | a st 300m Sth of       | f Santa Maria        | St                               |
|                                                       |                        |                      | 9                                |
| RoadTek Technician Onsite: A. I                       |                        |                      |                                  |
| Police Attended? Yes No                               | Don't Know✓            | Name of Attendin     | g Officer:                       |
| Badge No:                                             | of                     |                      | Police Station                   |
| Description of Offending Vehicle                      | <b>:</b>               |                      |                                  |
| Registration No:                                      |                        |                      |                                  |
| Drivers Address:                                      |                        |                      |                                  |
| Pole No: W469697                                      | Photo of foo           | ting: 🗸              | Photo of Scene: 🗸                |
| FOOTING                                               |                        |                      |                                  |
| Footing Diameter:<br>(PCD = opposite rag bolt (diagon |                        | 0mm PCD ✓ 5          | 00mm PCD (>13m poles only)       |
| Is Footing (bolts in ground) usabl                    | le? Yes ✓ No           | Is Base Lo           | eveí? Yes 🗸 No                   |
| Is Slip Base usable? Yes                              | No 🗆                   | Shim Washer &        | Bolts required? 🗹                |
| Is Slip Plane at correct mounting                     | height (refer to Stand | lard Drawings 138    | 0 to 1382): Yes ☑ No ☐           |
| Grouting required? Y                                  | es No 🗹                |                      |                                  |
| PIT Asbestos Pit? NO                                  | Pit Condition          | : Good               |                                  |
| POLE Fixed Slip                                       | 7.5 m  8.5 m           | m   10 m             | 13 m Other Size:                 |
| Does the pole have dynamic clear                      | rances from overhead   | l reticulation (Refe | r RP&DM, Chapter 17)? Yes ☐ No ☐ |
| OUTREACH                                              |                        |                      |                                  |
| 1.5 metre Single                                      | Double [               | Extensions:          | 1m ☐ 1.5m ☐                      |
| 3 metre Single                                        | Double 🗹               | Extensions:          | 1m ☐ 1.5m ✓                      |
| Other:                                                |                        |                      |                                  |
| LUMINAIRE Dome (SCO)                                  | Aero (FCO)             | GEC Sylv             | vania 🛘 Goughlite 🖺 LED          |
| LAMP Lamp Type: HPS                                   | Mercury MH             | LED T2               | LED T3                           |
| Lamp Wattage: 150W 1                                  | 98W:T2/T3 25           | 0W 🗸 298W: 7         | T2/ T3   300W   400W   700W      |
|                                                       | 5 m PE C               | ELL Short            | ing Plugs                        |
| Slip Base Re-Openable Joint                           | Fixed Base Re-C        | Openable Joint       | Pins & Clamps                    |
| 3-Pin Outlet & Plug                                   | Inderground power su   | apply 🛮 🖟 (          | Overhead power supply            |
| Is cable de-energised? Yes 2                          | 96□                    |                      |                                  |
| FURTHER COMMENTS:                                     |                        |                      | -2.0-2.1                         |
| Pole on site marked with pa                           | int, isolated power    | r by removing fu     | se in bell joint.                |
|                                                       |                        |                      |                                  |
|                                                       |                        |                      |                                  |
| COMPLETION OF REPAIRS                                 | & TESTED:              |                      |                                  |
| NAME OF SIGNAL MECHANI                                | C:                     |                      |                                  |
| SIGNAL MECHANIC SIGNAT                                |                        |                      | DATE:/                           |