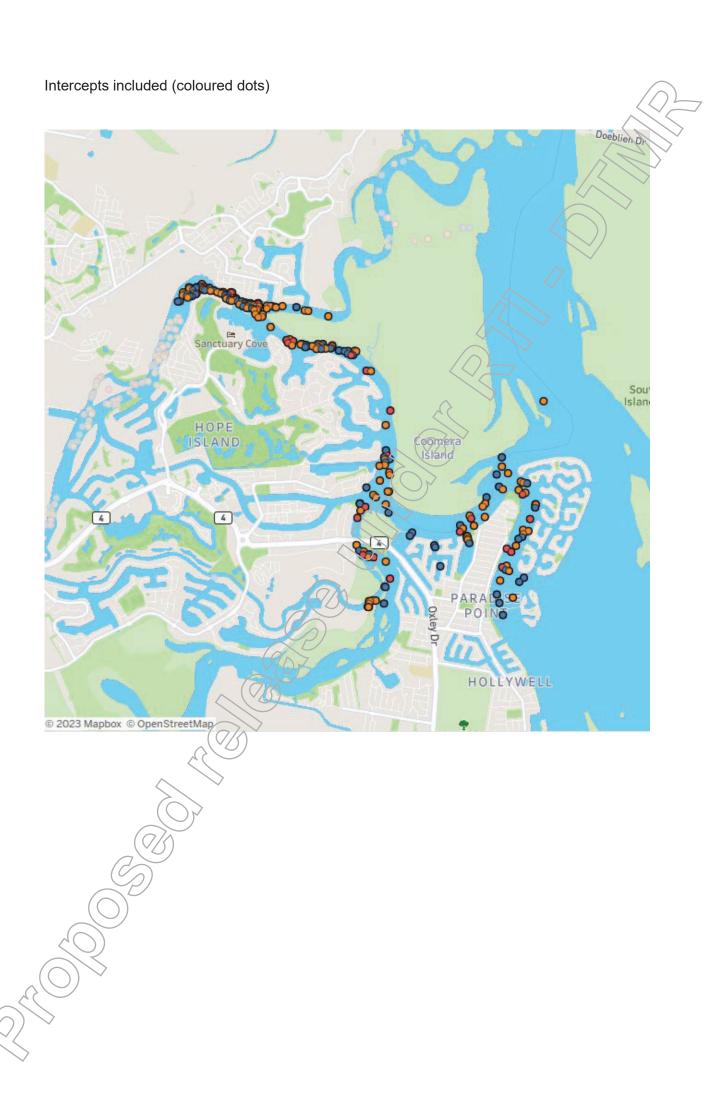

| _            | tercept Date | Intercept time | Latitude     | Longitude    | Highest compliance type     | Primary issue | Vessel Type | Length in cm  | Notes                                                                                                                                     | Notes (cont)                                                    |
|--------------|--------------|----------------|--------------|--------------|-----------------------------|---------------|-------------|---------------|-------------------------------------------------------------------------------------------------------------------------------------------|-----------------------------------------------------------------|
|              | 29/12/2022   | 12:55:00 PM    |              |              | Infringement                | Speed         | PWC         | 330           | Speeding in excess of 15knots in 6 knot zone                                                                                              |                                                                 |
|              |              |                |              |              |                             |               |             |               | Observed operating PwC in excess of 15 kn in a six not sign and                                                                           |                                                                 |
|              |              |                |              |              |                             |               |             |               | served two jetskis restyling close to one another within 30 m of each                                                                     |                                                                 |
|              | 29/12/2022   | 1:02:00 PM     | -27.88523798 | 153.3796351  | Infringement                | Speed         | PWC         | 340           | other.                                                                                                                                    |                                                                 |
|              | 29/12/2022   | 1:37:00 PM     | -27.84849692 | 153.3630607  | No compliance action taken  | No issues     | PWC         | 360           |                                                                                                                                           |                                                                 |
|              |              |                |              |              | ·                           |               |             |               | Observed PwC operating in excess of 15 kn in a six not zone. Master                                                                       |                                                                 |
|              | 29/12/2022   | 1:38:00 PM     | -27.85401977 | 153.3720749  | Infringement                | Other         | PWC         | 280           | does not have a PWC license                                                                                                               | Speed infringement and license offence                          |
|              | 29/12/2022   | 1:48:00 PM     | -27.84835844 | 153.3639277  | No compliance action taken  | No issues     | PWC         | 350           |                                                                                                                                           |                                                                 |
|              | 29/12/2022   | 1:48:00 PM     | -27.84912349 | 153.3634253  | No compliance action taken  | No issues     | PWC         | 360           |                                                                                                                                           |                                                                 |
|              |              |                |              |              |                             |               |             |               |                                                                                                                                           |                                                                 |
| L            | 29/12/2022   | 2:05:00 PM     |              | 153.3656031  | Infringement                | Speed         | PWC         | 330           | What's a PWC operating in excess of 15 kn inside a six not zone                                                                           |                                                                 |
|              | 29/12/2022   | 2:14:00 PM     | -27.84703027 | 153.359076   | Education                   | Other         | PWC         | 350           | Borderline free styling inside a 6knot zone                                                                                               |                                                                 |
| L            | 29/12/2022   | 2:20:00 PM     |              | 153.3628215  |                             | No issues     | Motor boat  | 610           |                                                                                                                                           | V V                                                             |
| L            | 29/12/2022   | 2:22:00 PM     |              | 153.3587609  |                             | Speed         | PWC         | 350           | I'm to PwC operating pf 12 kn in a six not zone                                                                                           | Educated Master on free styling offence                         |
| L            | 29/12/2022   | 2:32:00 PM     | -27.84638764 | 153.3542648  | No compliance action taken  | No issues     | Motor boat  | 670           |                                                                                                                                           | <u> </u>                                                        |
|              |              |                |              |              |                             |               |             |               | Vessel with 9.9 hp motor tender not marked as a tender and greater                                                                        |                                                                 |
|              |              |                |              |              | l                           | l             | l           |               | than two nautical miles from the mothership Mothership located as                                                                         |                                                                 |
| ⊢            | 29/12/2022   | 2:41:00 PM     | -27.84633657 | 153.3558075  | Infringement                | Other         | Motor boat  | 1219          | 1/2                                                                                                                                       |                                                                 |
|              |              |                |              | 1            |                             |               |             |               | Observed towing two children in tube in no water skiing zone of                                                                           |                                                                 |
|              |              |                |              | l            |                             | l             |             |               | Coomera River thought waterskiing did not include tubing no prior                                                                         |                                                                 |
| - <b> </b> - | 31/12/2022   | 1:00:00 PM     | -27.87327526 | 153.3817658  | Caution                     | Other         | PWC         | 350           | history but will check caution only                                                                                                       |                                                                 |
|              | 04/40/0000   |                |              |              | l.,                         |               |             |               | Speed matched juvenile at 38 km in a 30 nought zone. Educated on                                                                          |                                                                 |
| ⊢            | 31/12/2022   | 1:03:00 PM     | -27.86/19159 | 153.3819348  | Education                   | Speed         | PWC         | 280           | registration labels coming off                                                                                                            |                                                                 |
|              |              |                |              |              |                             |               |             |               |                                                                                                                                           |                                                                 |
|              |              |                |              |              |                             |               |             |               | Observe PwC travelling at >30kt within 6kt zone within close                                                                              |                                                                 |
|              |              |                |              |              |                             |               |             |               | proximity shore followed into saltwater Creek still travelling at 25 to 30ks master admitted he was his license was suspended cancel will |                                                                 |
|              | 31/12/2022   | 1:16:00 PM     | 27 9701126   | 153.3786769  | Infringement                | Liconco       | PWC         | 340           | contact compliance and Water Police to discuss                                                                                            |                                                                 |
| ⊢            | 31/12/2022   | 1.16.00 PW     | -27.8791136  | 155.5766769  | Immigement                  | Licence       | PWC         | 340           | Owner allowed unlicensed operator to operate PWC. Was only 50m                                                                            |                                                                 |
|              | 31/12/2022   | 1:28:00 PM     | 27 07110222  | 153.3790644  | Caution                     | Licence       | PWC         | 350           | from land and did not exceed 6knots                                                                                                       |                                                                 |
| ⊢            | 31/12/2022   | 1.28.00 PIVI   | -27.07110222 | 155.5790044  | Caution                     | Licence       | PWC         | 330           | Observe PwC to 360 then come out again and swerve no prior                                                                                |                                                                 |
|              | 31/12/2022   | 1:47:00 PM     | -27 8676372  | 153.3818345  | Education                   | Other         | PWC         | Not available | education only                                                                                                                            |                                                                 |
| ⊢            | 31/12/2022   | 1.47.001141    | 27.0070372   | 133.3010343  | Ladeation                   | Other         |             | > >           | cudulion only                                                                                                                             |                                                                 |
|              |              |                |              |              |                             |               |             |               | Observed juvenile operating vessel with 15 hp outboard on 309                                                                             |                                                                 |
|              | 31/12/2022   | 1:49:00 PM     | -27.87237089 | 153.3803775  | Other                       | Other /       | Motor boat  | 1321          | stinger. Maximum horsepower for this size vessel has been excited                                                                         | Direction 172 (3) issued                                        |
|              | 1/01/2023    | 12:21:00 PM    |              |              | No compliance action taken  | No issues     | Motor boat  | 630           | stringer maximam nersepower for this size resser has been exerted                                                                         | 5 11 0 0 10 11 17 2 (5) 155 d 0 d                               |
|              | 2,02,2020    | 221221001111   | 2710171701   | 100,00 ,0,00 | The compliance action taken |               | 7           | -             |                                                                                                                                           | Observe PwC operating in excess of 15 kn within 15 m of another |
|              | 1/01/2023    | 12:27:00 PM    | -27.84699919 | 153.3582095  | Infringement                | Other         | PWC         | 310           | Observe PwC operating in excess of 15 kn in a 60 zone                                                                                     | underway                                                        |
|              |              |                |              |              | A (                         | 510           |             |               |                                                                                                                                           | ,                                                               |
|              |              |                |              |              | //(0                        |               |             |               | Observed 2800 Mustang travelling at 20+ nights in six not zone                                                                            |                                                                 |
|              |              |                |              |              | _ / / /                     | $\cup$        |             |               | vessels over 8 m no emergency reason thought he could go 40 nights                                                                        |                                                                 |
|              | 1/01/2023    | 12:29:00 PM    | -27.84765719 | 153.3540665  | Caution                     | Speed         | Motor boat  | 840           | with NR zone no prior will issue caution if prior issued infringement                                                                     |                                                                 |
|              |              |                |              |              |                             |               |             |               | Observed blue white Yamaha PwC in a company with CDs Spark                                                                                |                                                                 |
|              |              |                |              |              | (0)                         |               |             |               | both travelling in excess of 12 nights no emergency reason                                                                                |                                                                 |
| L            | 1/01/2023    | 12:41:00 PM    | -27.84918913 | 153.3633745  | Infringement                | Speed         | PWC         | 330           | infringement to be issued                                                                                                                 | ND                                                              |
|              | 1/01/2023    | 12:42:00 PM    | -27.84971639 | 153.3635428  | Infringement                | Speed         | PWC         | 270           | Observed PwC operating in excess of 15 kn in a six not zone                                                                               | Master of PWC i                                                 |
|              |              |                |              |              |                             |               |             |               |                                                                                                                                           |                                                                 |
|              | l            |                | _            | - 11 '       |                             |               |             |               | Speed matched at 8 1/2 kn and six not zone no emergency reason                                                                            |                                                                 |
| L            | 1/01/2023    | 12:57:00 PM    | -27.85131011 | 153.3656624  | Caution                     | Speed         | Motor boat  | 1400          | check for prior if no prior caution otherwise infringement                                                                                |                                                                 |
|              | l            |                |              | ///          |                             |               |             |               | Observed travelling in excess of x knots in a six knot zone. Informed                                                                     |                                                                 |
|              |              |                | (            |              |                             |               |             |               | of speed limit. 13-year-old master. Parents contacted. No further                                                                         |                                                                 |
| L            | 3/01/2023    | 11:01:00 AM    | -27.88104621 | 153.3980751  | Education                   | Speed         | Motor boat  | 321           | action                                                                                                                                    |                                                                 |
|              |              |                | ファンノ         | 1            |                             |               |             |               |                                                                                                                                           |                                                                 |
| L            | 3/01/2023    | 11:23:00 AM    |              |              |                             | Speed         | PWC         |               | Observed operating vessel in excess of 10 knots in a 6 knot zone                                                                          |                                                                 |
| L            | 4/01/2023    |                | -27.87365123 |              | No compliance action taken  | No issues     | PWC         | 360           |                                                                                                                                           |                                                                 |
| ⊢            | 4/01/2023    |                | -27.87728046 |              | No compliance action taken  | No issues     | Motor boat  | 360           |                                                                                                                                           |                                                                 |
|              | 4/01/2023    | 11:02:00 AM    | -27.88441188 | 153.3973053  | No compliance action taken  | No issues     | PWC         | 350           |                                                                                                                                           |                                                                 |
| -            | _ \ \ N      |                |              |              | i                           | 1             | 1           | 1             | 1                                                                                                                                         | I .                                                             |
| 十            |              |                |              |              |                             |               |             |               | Vessel observed travelling 8 - 10 knots in a gazetted 6knot zone. Was                                                                     |                                                                 |