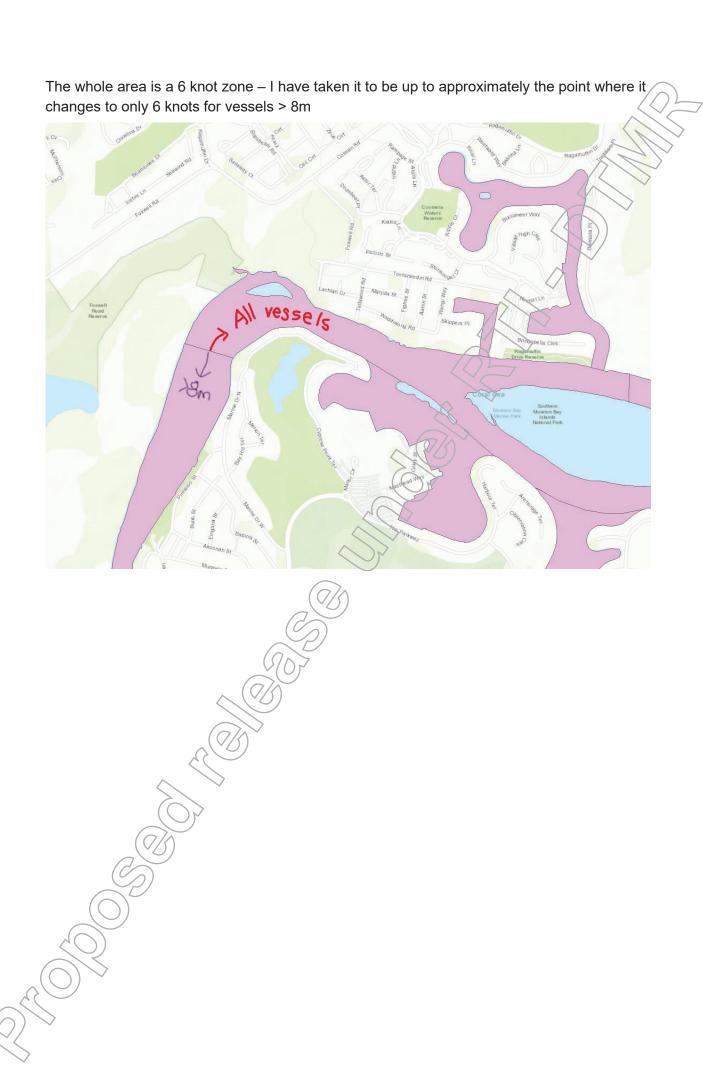

| _            | tercept Date | Intercept time | Latitude     | Longitude    | Highest compliance type     | Primary issue | Vessel Type | Length in cm  | Notes                                                                                                                                     | Notes (cont)                                                    |
|--------------|--------------|----------------|--------------|--------------|-----------------------------|---------------|-------------|---------------|-------------------------------------------------------------------------------------------------------------------------------------------|-----------------------------------------------------------------|
|              | 29/12/2022   | 12:55:00 PM    |              |              | Infringement                | Speed         | PWC         | 330           | Speeding in excess of 15knots in 6 knot zone                                                                                              |                                                                 |
|              |              |                |              |              |                             |               |             |               | Observed operating PwC in excess of 15 kn in a six not sign and                                                                           |                                                                 |
|              |              |                |              |              |                             |               |             |               | served two jetskis restyling close to one another within 30 m of each                                                                     |                                                                 |
|              | 29/12/2022   | 1:02:00 PM     | -27.88523798 | 153.3796351  | Infringement                | Speed         | PWC         | 340           | other.                                                                                                                                    |                                                                 |
|              | 29/12/2022   | 1:37:00 PM     | -27.84849692 | 153.3630607  | No compliance action taken  | No issues     | PWC         | 360           |                                                                                                                                           |                                                                 |
|              |              |                |              |              | ·                           |               |             |               | Observed PwC operating in excess of 15 kn in a six not zone. Master                                                                       |                                                                 |
|              | 29/12/2022   | 1:38:00 PM     | -27.85401977 | 153.3720749  | Infringement                | Other         | PWC         | 280           | does not have a PWC license                                                                                                               | Speed infringement and license offence                          |
|              | 29/12/2022   | 1:48:00 PM     | -27.84835844 | 153.3639277  | No compliance action taken  | No issues     | PWC         | 350           |                                                                                                                                           |                                                                 |
|              | 29/12/2022   | 1:48:00 PM     | -27.84912349 | 153.3634253  | No compliance action taken  | No issues     | PWC         | 360           |                                                                                                                                           |                                                                 |
|              |              |                |              |              |                             |               |             |               |                                                                                                                                           |                                                                 |
| L            | 29/12/2022   | 2:05:00 PM     |              | 153.3656031  | Infringement                | Speed         | PWC         | 330           | What's a PWC operating in excess of 15 kn inside a six not zone                                                                           |                                                                 |
|              | 29/12/2022   | 2:14:00 PM     | -27.84703027 | 153.359076   | Education                   | Other         | PWC         | 350           | Borderline free styling inside a 6knot zone                                                                                               |                                                                 |
| L            | 29/12/2022   | 2:20:00 PM     |              | 153.3628215  |                             | No issues     | Motor boat  | 610           |                                                                                                                                           | V V                                                             |
| L            | 29/12/2022   | 2:22:00 PM     |              | 153.3587609  |                             | Speed         | PWC         | 350           | I'm to PwC operating pf 12 kn in a six not zone                                                                                           | Educated Master on free styling offence                         |
| L            | 29/12/2022   | 2:32:00 PM     | -27.84638764 | 153.3542648  | No compliance action taken  | No issues     | Motor boat  | 670           |                                                                                                                                           | <u> </u>                                                        |
|              |              |                |              |              |                             |               |             |               | Vessel with 9.9 hp motor tender not marked as a tender and greater                                                                        |                                                                 |
|              |              |                |              |              | l                           | l             | l           |               | than two nautical miles from the mothership Mothership located as                                                                         |                                                                 |
| ⊢            | 29/12/2022   | 2:41:00 PM     | -27.84633657 | 153.3558075  | Infringement                | Other         | Motor boat  | 1219          | 1/2                                                                                                                                       |                                                                 |
|              |              |                |              | 1            |                             |               |             |               | Observed towing two children in tube in no water skiing zone of                                                                           |                                                                 |
|              |              |                |              | l            |                             | l             |             |               | Coomera River thought waterskiing did not include tubing no prior                                                                         |                                                                 |
| - <b> </b> - | 31/12/2022   | 1:00:00 PM     | -27.87327526 | 153.3817658  | Caution                     | Other         | PWC         | 350           | history but will check caution only                                                                                                       |                                                                 |
|              | 04/40/0000   |                |              |              | l.,                         |               |             |               | Speed matched juvenile at 38 km in a 30 nought zone. Educated on                                                                          |                                                                 |
| ⊢            | 31/12/2022   | 1:03:00 PM     | -27.86/19159 | 153.3819348  | Education                   | Speed         | PWC         | 280           | registration labels coming off                                                                                                            |                                                                 |
|              |              |                |              |              |                             |               |             |               |                                                                                                                                           |                                                                 |
|              |              |                |              |              |                             |               |             |               | Observe PwC travelling at >30kt within 6kt zone within close                                                                              |                                                                 |
|              |              |                |              |              |                             |               |             |               | proximity shore followed into saltwater Creek still travelling at 25 to 30ks master admitted he was his license was suspended cancel will |                                                                 |
|              | 31/12/2022   | 1:16:00 PM     | 27 9701126   | 153.3786769  | Infringement                | Liconco       | PWC         | 340           | contact compliance and Water Police to discuss                                                                                            |                                                                 |
| ⊢            | 31/12/2022   | 1.16.00 PW     | -27.8791136  | 155.5766769  | Immigement                  | Licence       | PWC         | 340           | Owner allowed unlicensed operator to operate PWC. Was only 50m                                                                            |                                                                 |
|              | 31/12/2022   | 1:28:00 PM     | 27 07110222  | 153.3790644  | Caution                     | Licence       | PWC         | 350           | from land and did not exceed 6knots                                                                                                       |                                                                 |
| ⊢            | 31/12/2022   | 1.28.00 PIVI   | -27.07110222 | 155.5790044  | Caution                     | Licence       | PWC         | 330           | Observe PwC to 360 then come out again and swerve no prior                                                                                |                                                                 |
|              | 31/12/2022   | 1:47:00 PM     | -27 8676372  | 153.3818345  | Education                   | Other         | PWC         | Not available | education only                                                                                                                            |                                                                 |
| ⊢            | 31/12/2022   | 1.47.001141    | 27.0070372   | 133.3010343  | Ladeation                   | Other         |             | > >           | cudulion only                                                                                                                             |                                                                 |
|              |              |                |              |              |                             |               |             |               | Observed juvenile operating vessel with 15 hp outboard on 309                                                                             |                                                                 |
|              | 31/12/2022   | 1:49:00 PM     | -27.87237089 | 153.3803775  | Other                       | Other /       | Motor boat  | 1321          | stinger. Maximum horsepower for this size vessel has been excited                                                                         | Direction 172 (3) issued                                        |
|              | 1/01/2023    | 12:21:00 PM    |              |              | No compliance action taken  | No issues     | Motor boat  | 630           | stringer maximam nersepower for this size resser has been exerted                                                                         | 5 11 0 0 10 11 17 2 (5) 155 d 0 d                               |
|              | 2,02,2020    | 221221001111   | 2710171701   | 100,00 ,0,00 | The compliance action taken |               | 7           | -             |                                                                                                                                           | Observe PwC operating in excess of 15 kn within 15 m of another |
|              | 1/01/2023    | 12:27:00 PM    | -27.84699919 | 153.3582095  | Infringement                | Other         | PWC         | 310           | Observe PwC operating in excess of 15 kn in a 60 zone                                                                                     | underway                                                        |
|              |              |                |              |              | A (                         | 510           |             |               |                                                                                                                                           | ,                                                               |
|              |              |                |              |              | //(0                        |               |             |               | Observed 2800 Mustang travelling at 20+ nights in six not zone                                                                            |                                                                 |
|              |              |                |              |              | _ / / /                     | $\cup$        |             |               | vessels over 8 m no emergency reason thought he could go 40 nights                                                                        |                                                                 |
|              | 1/01/2023    | 12:29:00 PM    | -27.84765719 | 153.3540665  | Caution                     | Speed         | Motor boat  | 840           | with NR zone no prior will issue caution if prior issued infringement                                                                     |                                                                 |
|              |              |                |              |              |                             |               |             |               | Observed blue white Yamaha PwC in a company with CDs Spark                                                                                |                                                                 |
|              |              |                |              |              | (0)                         |               |             |               | both travelling in excess of 12 nights no emergency reason                                                                                |                                                                 |
| L            | 1/01/2023    | 12:41:00 PM    | -27.84918913 | 153.3633745  | Infringement                | Speed         | PWC         | 330           | infringement to be issued                                                                                                                 | ND                                                              |
|              | 1/01/2023    | 12:42:00 PM    | -27.84971639 | 153.3635428  | Infringement                | Speed         | PWC         | 270           | Observed PwC operating in excess of 15 kn in a six not zone                                                                               | Master of PWC i                                                 |
|              |              |                |              |              |                             |               |             |               |                                                                                                                                           |                                                                 |
|              | l            |                | _            | - 11 '       |                             |               |             |               | Speed matched at 8 1/2 kn and six not zone no emergency reason                                                                            |                                                                 |
| L            | 1/01/2023    | 12:57:00 PM    | -27.85131011 | 153.3656624  | Caution                     | Speed         | Motor boat  | 1400          | check for prior if no prior caution otherwise infringement                                                                                |                                                                 |
|              | l            |                |              | ///          |                             |               |             |               | Observed travelling in excess of x knots in a six knot zone. Informed                                                                     |                                                                 |
|              |              |                | (            |              |                             |               |             |               | of speed limit. 13-year-old master. Parents contacted. No further                                                                         |                                                                 |
| L            | 3/01/2023    | 11:01:00 AM    | -27.88104621 | 153.3980751  | Education                   | Speed         | Motor boat  | 321           | action                                                                                                                                    |                                                                 |
|              |              |                | ファンノ         | 1            |                             |               |             |               |                                                                                                                                           |                                                                 |
| L            | 3/01/2023    | 11:23:00 AM    |              |              |                             | Speed         | PWC         |               | Observed operating vessel in excess of 10 knots in a 6 knot zone                                                                          |                                                                 |
| L            | 4/01/2023    |                | -27.87365123 |              | No compliance action taken  | No issues     | PWC         | 360           |                                                                                                                                           |                                                                 |
| ⊢            | 4/01/2023    |                | -27.87728046 |              | No compliance action taken  | No issues     | Motor boat  | 360           |                                                                                                                                           |                                                                 |
|              | 4/01/2023    | 11:02:00 AM    | -27.88441188 | 153.3973053  | No compliance action taken  | No issues     | PWC         | 350           |                                                                                                                                           |                                                                 |
| -            | _ \ \ N      |                |              |              | i                           | 1             | 1           | 1             | 1                                                                                                                                         | I .                                                             |
| 十            |              |                |              |              |                             |               |             |               | Vessel observed travelling 8 - 10 knots in a gazetted 6knot zone. Was                                                                     |                                                                 |