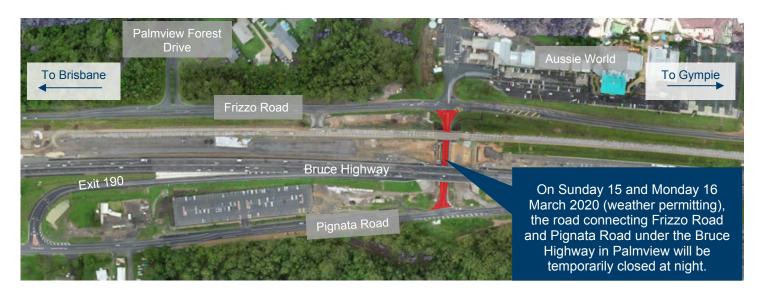

# Road temporarily closed under Bruce Highway in Palmview

The Bruce Highway Upgrade – Caloundra Road to Sunshine Motorway (CR2SM) is progressing well. A number of traffic changes are occurring on major and local roads to facilitate ongoing construction works.

On Sunday 15 and Monday 16 March 2020 (weather and construction conditions permitting), the road connecting Frizzo Road and Pignata Road under the Bruce Highway in Palmview, will be temporarily closed at night between 7pm and 5am.

The nightly closures will allow for demolition works to be carried out on the old northbound Bruce Highway carriageway.

#### **Traffic detours:**

- Traffic travelling from Frizzo Road to Pignata Road (eastbound) will be detoured via the Bruce Highway northbound, Exit 194 to the Sunshine Motorway, the Sippy Downs interchange, Sunshine Motorway westbound and Bruce Highway southbound to Exit 190 in Palmview.
- Traffic travelling from Pignata Road to Frizzo Road (westbound) will be detoured via the Bruce Highway southbound, Exit 188B to Steve Irwin Way, the highway northbound entry ramp and Exit 190 in Palmview.