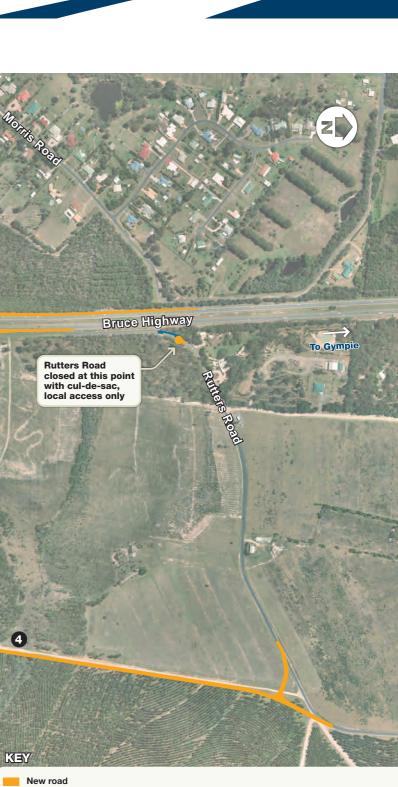

## Indented bus bays provided on Pumicestone Road Footpaths and cycle lane facilities Existing interchange bridge and crossroads removed and replaced with landscaping Bruce Highway 1 To Brisba 2 2 Old Toorbul Point Road closed at this point with cul-de-sac, local access only Old Toorbul Point Ros Access to Pumicestone Sand and Gravel 'Realigned' Rutters Road oumicestone Road Old Toorbul Point Road closed at this point with cul-de-sac, 3 'Realigned' Old Toorbul Point Road . local access only Toorbul

## **Pumicestone Road interchange**

- Private access after cul-de-sac only, not for all accesses
- 🚞 Bridge
- ---- Cycle / footpath
- 1 New 6.5 metre high bridge with cycle lanes and separate shared path
- 2 Extended interchange ramps for safer access to and from the Bruce Highway
- **3** Old Toorbul Point Road realigned within state forest
- 4 Rutters Road realigned adjacent to state forest