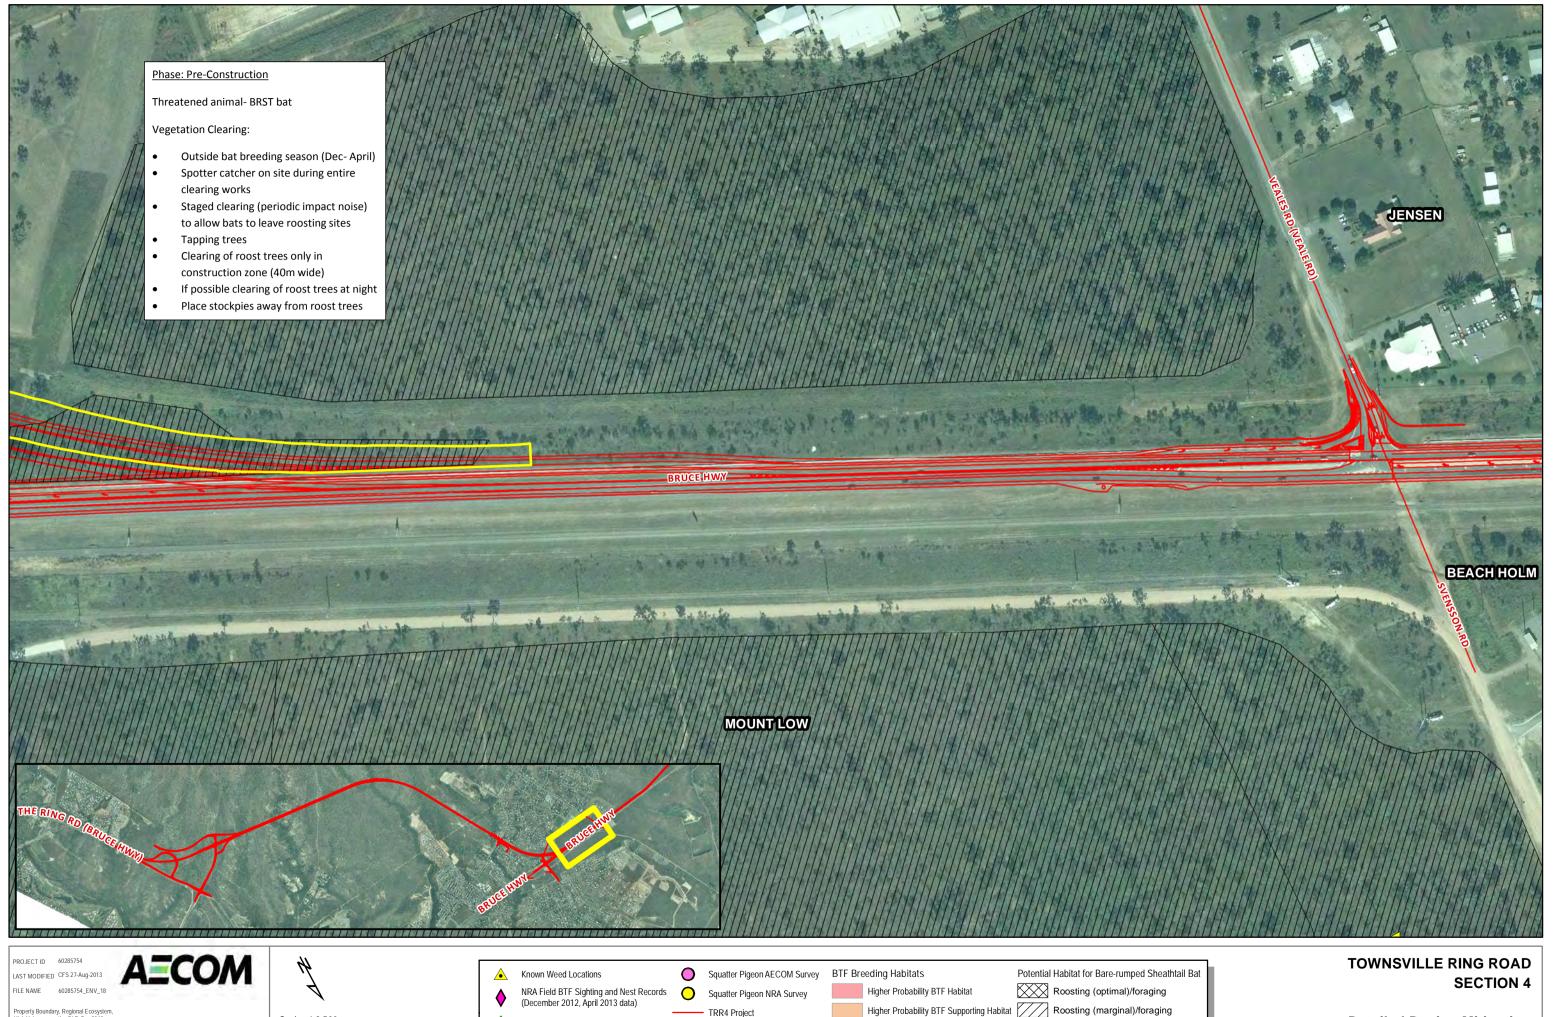

Property Boundary, Regional Ecosystem, High Value regrowth - OLD Gov.2013 Roads, Watercourse - © 2010 PSMA Australia Pty Ltd Survey Corridors, Surevys - AECOM, NRA 2013

AECOM does not warrant the accuracy or completeness of information displayed in this map and any person using it does so at their own risk. AECOM shall bear no responsibility or liability for any errors, faults, defects, or omissions in the information.

Scale: 1:2,500 (when printed at A3)

0 510 20 30 Metres

TRR4 Project

Extent of Proposed Disturbed Area

Lower Probability BTF

Lower Probability BTF Supporting Habitat

Roosting (very marginal)/foraging

**Detailed Design Mitigation** 