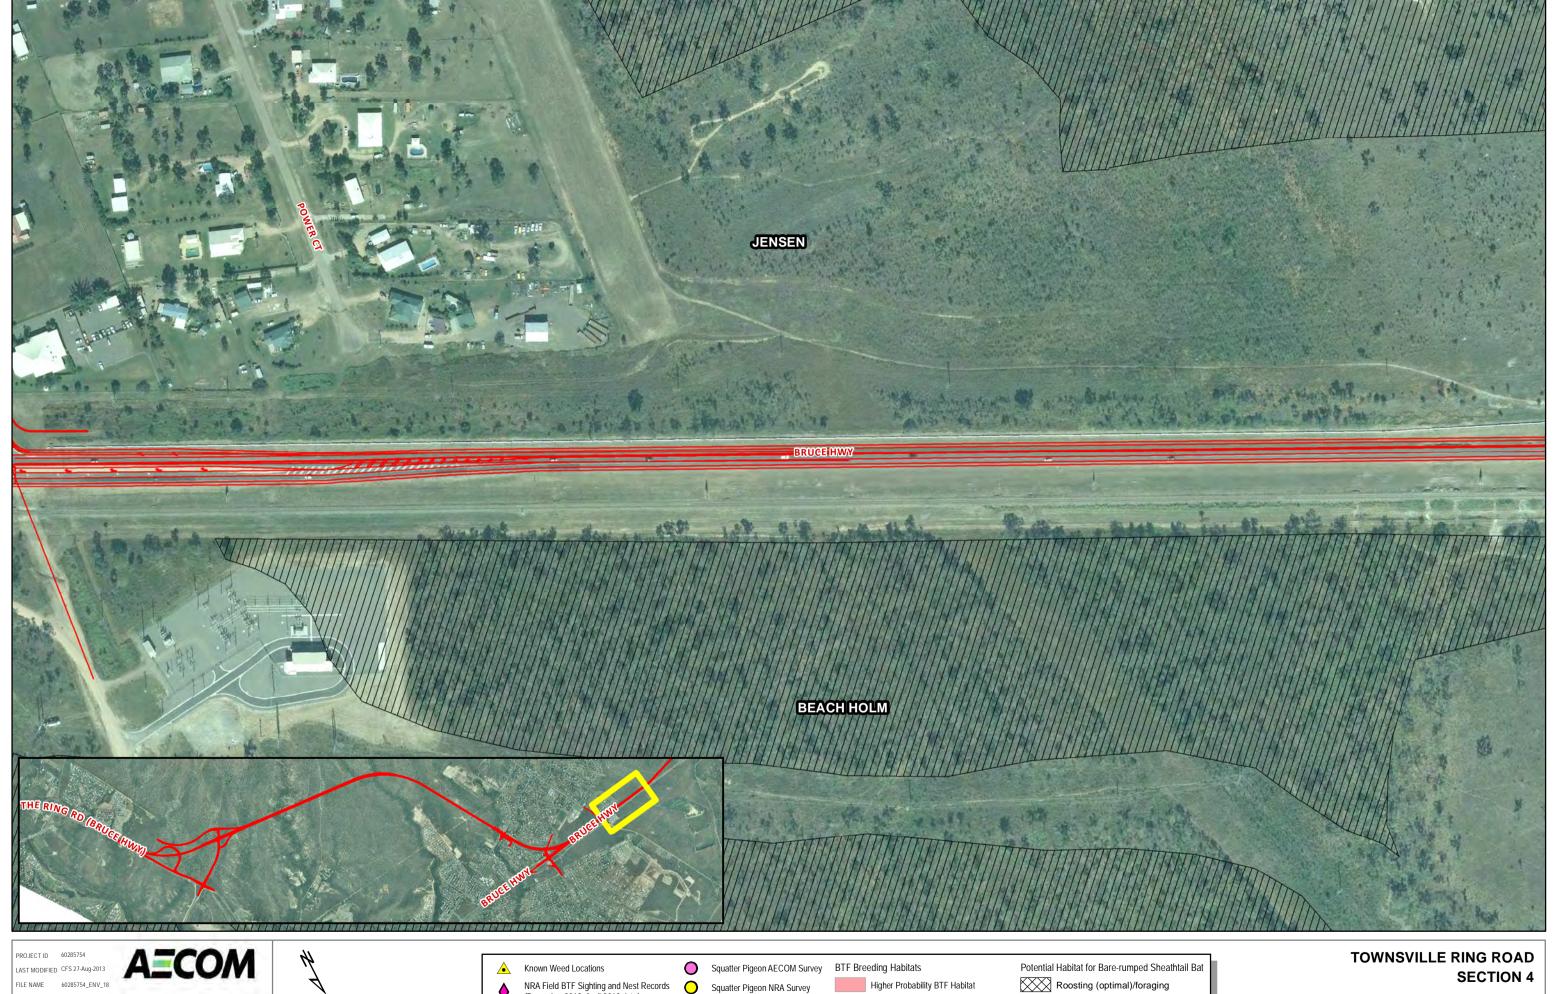

Property Boundary, Regional Ecosystem, High Value regrowth - OLD Gov.2013 Roads, Watercourse - © 2010 PSMA Australia Pty Ltd Survey Corridors, Surevys - AECOM, NRA 2013

AECOM does not warrant the accuracy or completeness of information displayed in this map and any person using it does so at their own risk. AECOM shall bear no responsibility or liability for any errors, faults, defects, or omissions in the information.

Scale: 1:2,500 (when printed at A3)

0 510 20 30 Metres

NRA Field BTF Sighting and Nest Records (December 2012, April 2013 data) BTF Sightings (AECOM Survey)

Bog Figwort Population

TRR4 Project Extent of Proposed Disturbed Area

Lower Probability BTF

Lower Probability BTF Supporting Habitat

Higher Probability BTF Supporting Habitat Roosting (marginal)/foraging Roosting (very marginal)/foraging

**Detailed Design Mitigation** 

Page 12 of 13