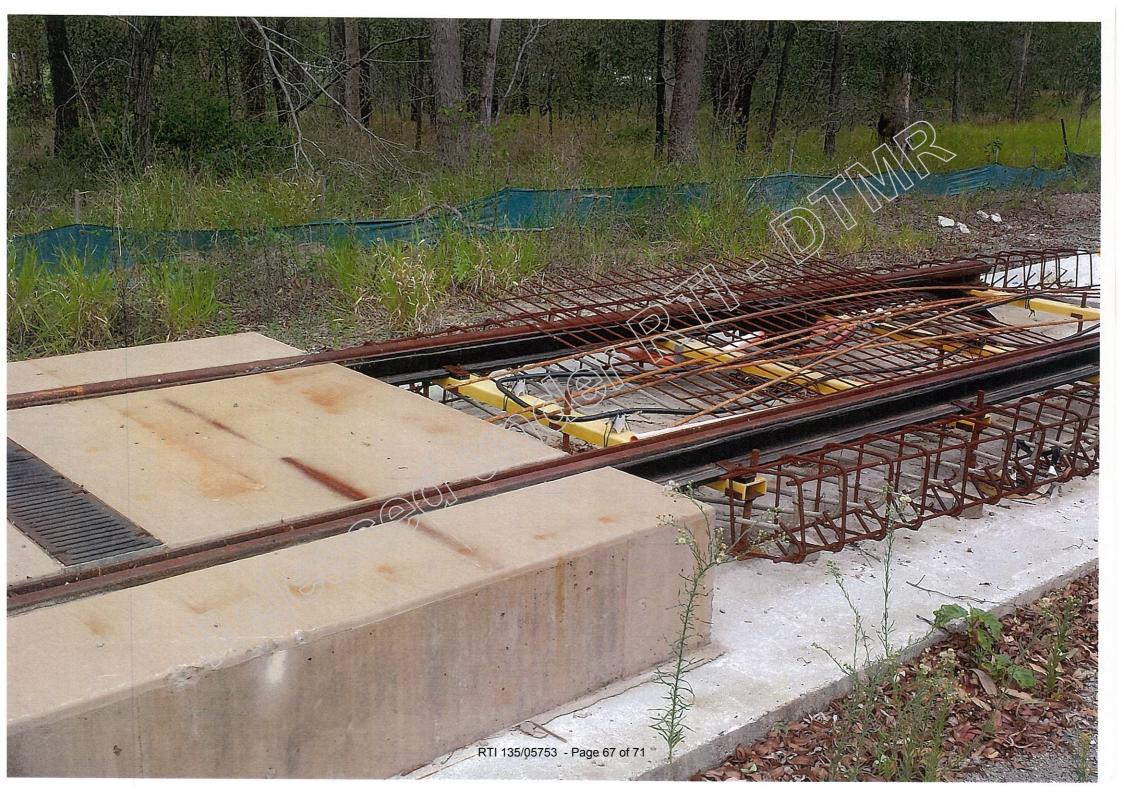

Also the earlier we get it the better as we can prepare the pads needed in advance of the shipment and also use it for other miscellaneous storage while the on-corridor laydown areas are

There are a number of different rail related items that would be stored here - also speaking to the guys out on site they suggested that they would bend some of the rail out there as well and do some other welding operations. When the rail arrives it will also be rusty so we will need to use abrasive blasting to clean it up prior to use - this will probably require an ERA from DERM - which will also require land owner approval as part of the application process.

We would restrict heavy vehicle movements to outside of drop off and pick up times of the school and reduce speed to 10km during school hours for heavy vehicles - however most deliveries will be done at night as the rail is delivered for work on corridor the next morning.