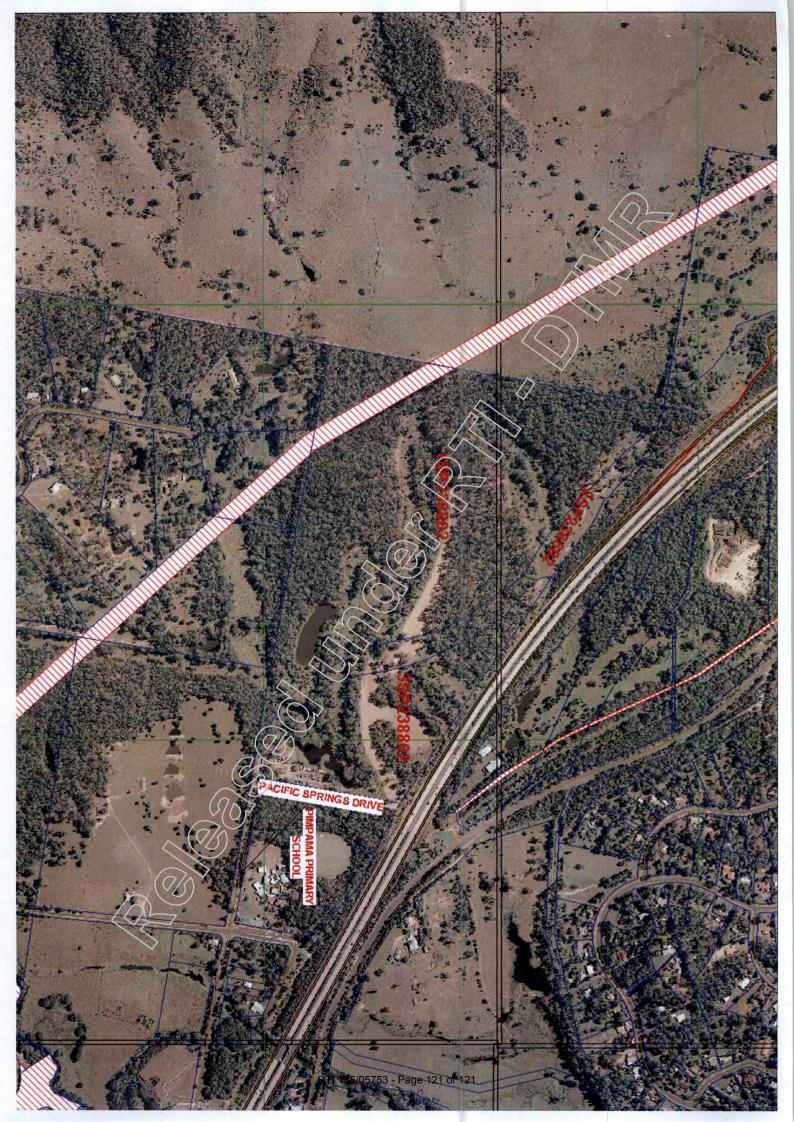

In particular the request is for use of land either side of the Pacific Motorway in Pimpama, formerly the Pimpama Golf Course, which they believe was used for storage of pipes for the water grid

project for \$1.

Even though this site is some distance away from their construction site, GoldlinQ are keen to investigate use of this land for a nominal value.

Donna has already identified that much of the land has since been disposed of or is being held for future road, but it appears that Lot 1 and/or Lot 3 in SP238802 may be available.

I refer to attached mapinfo location and copy of SP238802

[attachment "MapInfo - SP238802.bmp" deleted by Donna E Mellor/cp1/QMR/Au] [attachment "SP238802 Marked Up.pdf" deleted by Donna E Mellor/cp1/QMR/Au]

I have scanned in SP231921 and SP238802 below.

Not relevant

But with regards to SP238802 (western side of highway Not relevant and the remnant lots are 1 and 3. Can you advise if Lot 1 or 3 is available and if SCR would allow Goldling to use? If so would SCR accept nominal rent?