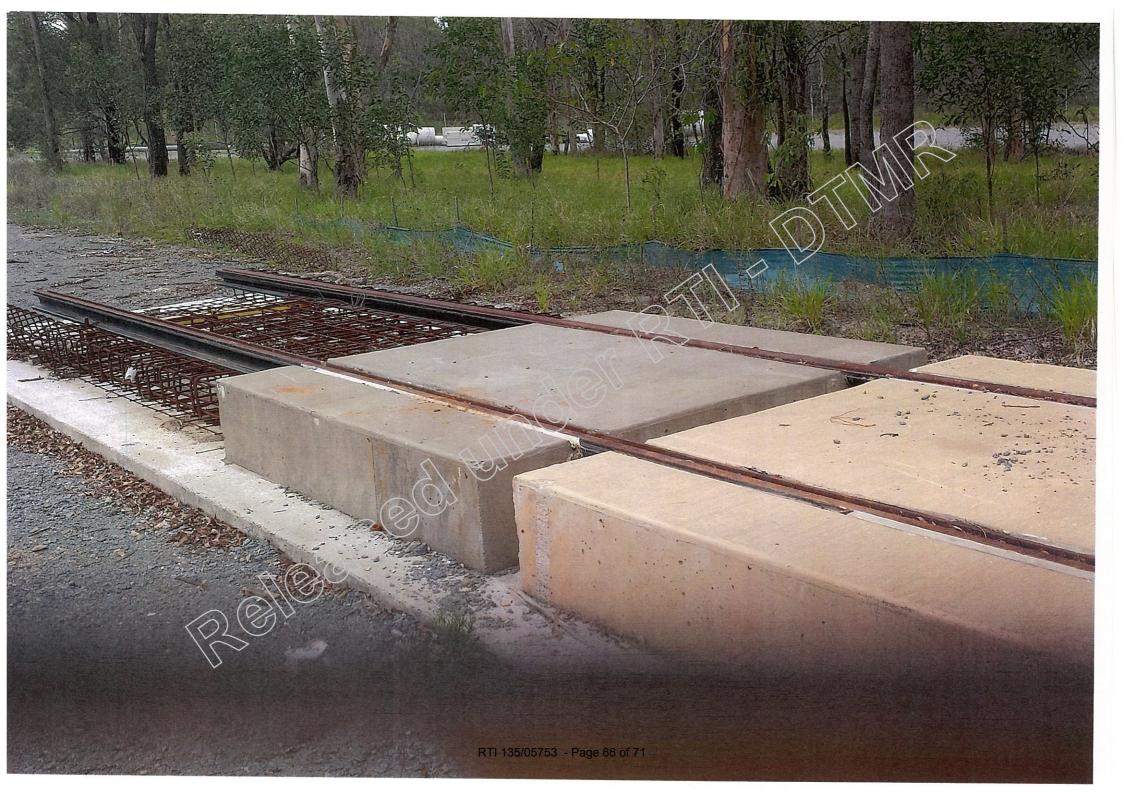

Also the earlier we get it the better as we can prepare the pads needed in advance of the shipment and also use it for other miscellaneous storage while the on-corridor laydown areas are

There are a number of different rail related items that would be stored here - also speaking to the guys out on site they suggested that they would bend some of the rail out there as well and do some other welding operations. When the rail arrives it will also be rusty so we will need to use abrasive blasting to clean it up prior to use - this will probably require an ERA from DERM - which will also require land owner approval as part of the application process.

We would restrict heavy vehicle movements to outside of drop off and pick up times of the school and reduce speed to 10km during school hours for heavy vehicles - however most deliveries will be done at night as the rail is delivered for work on corridor the next morning.