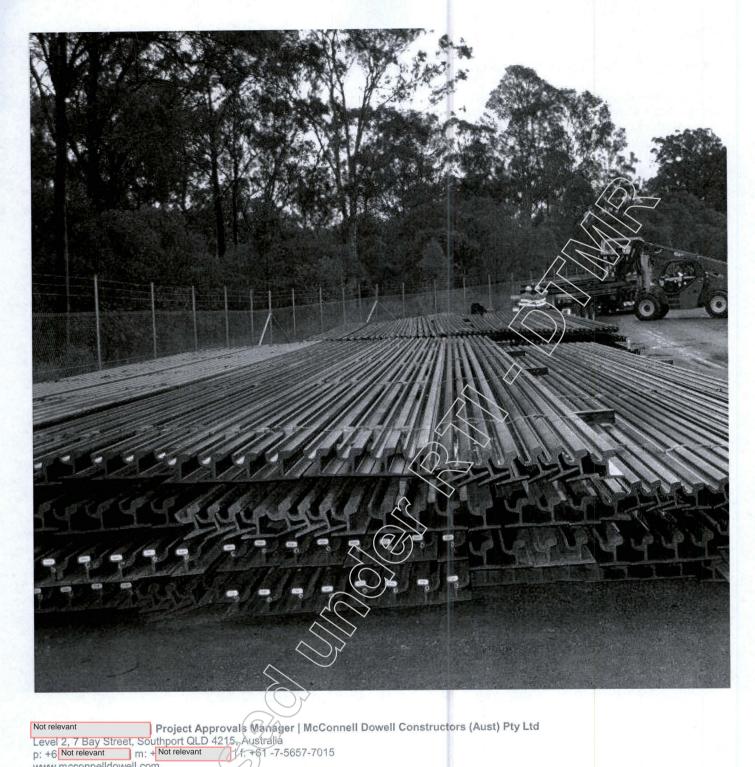

Also the earlier we get it the better as we can prepare the pads needed in advance of the shipment and also use it for other miscellaneous storage while the on-corridor laydown areas are

There are a number of different rail related items that would be stored here - also speaking to the guys out on site they suggested that they would bend some of the rail out there as well and do some other welding operations. When the rail arrives it will also be rusty so we will need to use abrasive blasting to clean it up prior to use - this will probably require an ERA from DERM - which will also require land owner approval as part of the application process.

We would restrict heavy vehicle movements to outside of drop off and pick up times of the school and reduce speed to 10km during school hours for heavy vehicles - however most deliveries will be done at night as the rail is delivered for work on corridor the next morning.