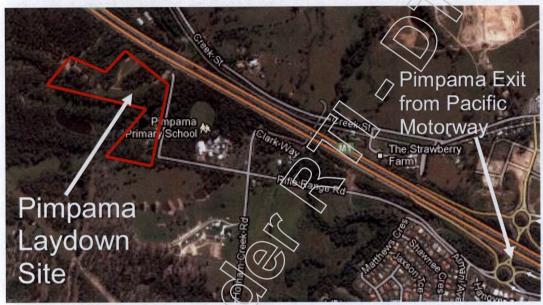

In particular the request is for use of land either side of the Pacific Motorway in Pimpama, formerly the Pimpama Golf Course, which they believe was used for storage of pipes for the water grid

project for \$1.

Even though this site is some distance away from their construction site, GoldlinQ are keen to investigate use of this land for a nominal value.

Donna has already identified that much of the land has since been disposed of or is being held for future road, but it appears that Lot 1 and/or Lot 3 in SP238802 may be available.

I refer to attached mapinfo location and copy of SP238802

[attachment "MapInfo - SP238802.bmp" deleted by Donna E Mellor/cp1/QMR/Au] [attachment "SP238802 Marked Up.pdf" deleted by Donna E Mellor/cp1/QMR/Au]

I have scanned in SP231921 and SP238802 below.

Not relevant

But with regards to SP238802 (western side of highway Not relevant and the remnant lots are 1 and 3. Can you advise if Lot 1 or 3 is available and if SCR would allow Goldling to use? If so would SCR accept nominal rent?