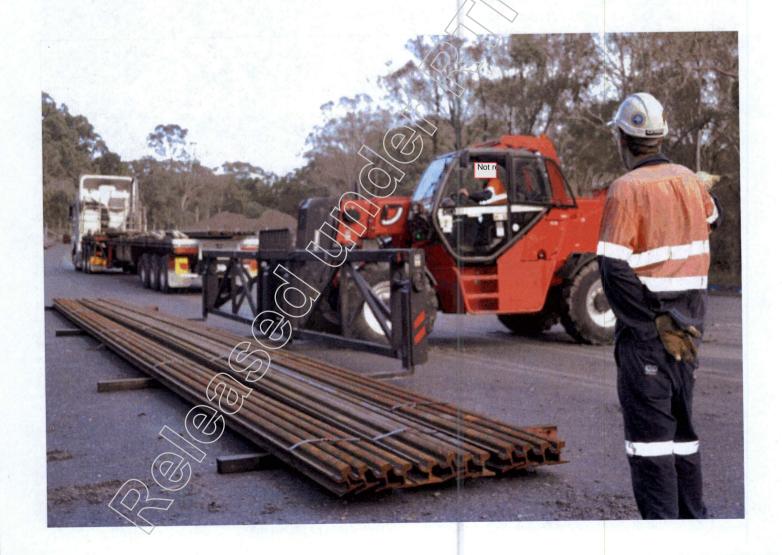

Also the earlier we get it the better as we can prepare the pads needed in advance of the shipment and also use it for other miscellaneous storage while the on-corridor laydown areas are

There are a number of different rail related items that would be stored here - also speaking to the guys out on site they suggested that they would bend some of the rail out there as well and do some other welding operations. When the rail arrives it will also be rusty so we will need to use abrasive blasting to clean it up prior to use - this will probably require an ERA from DERM - which will also require land owner approval as part of the application process.

We would restrict heavy vehicle movements to outside of drop off and pick up times of the school and reduce speed to 10km during school hours for heavy vehicles - however most deliveries will be done at night as the rail is delivered for work on corridor the next morning.