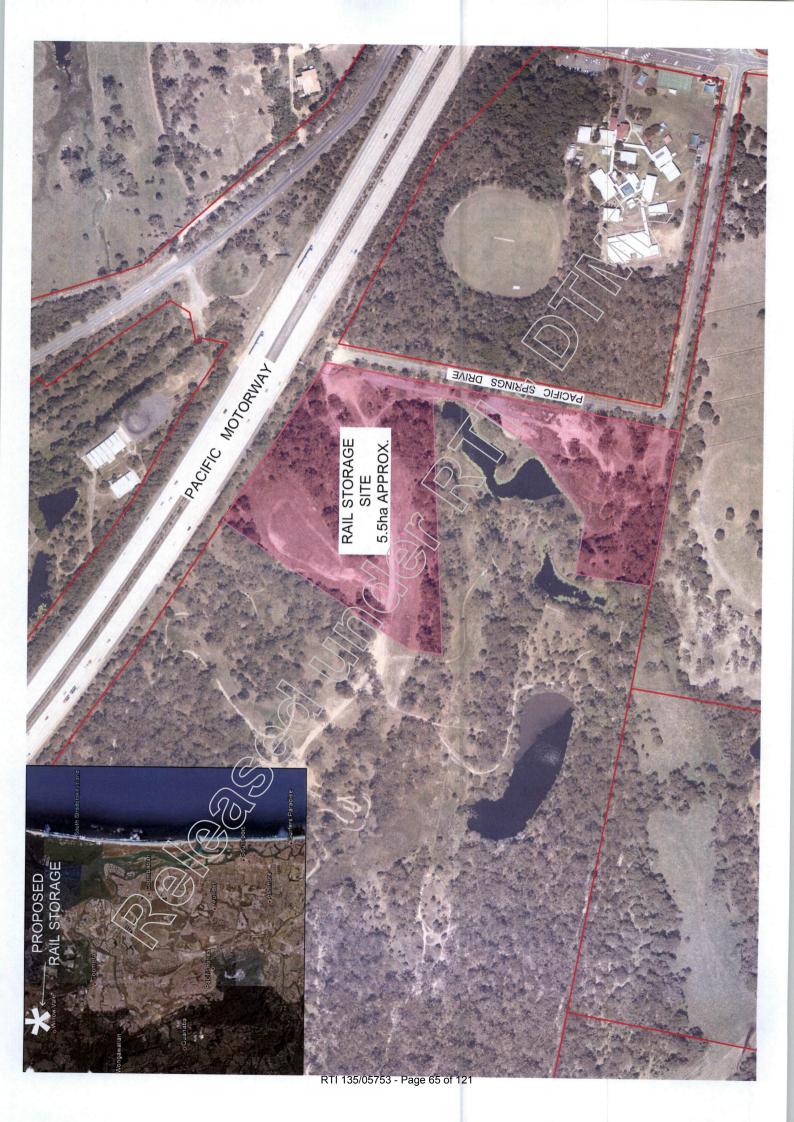

In particular the request is for use of land either side of the Pacific Motorway in Pimpama, formerly the Pimpama Golf Course, which they believe was used for storage of pipes for the water grid

project for \$1.

Even though this site is some distance away from their construction site, GoldlinQ are keen to investigate use of this land for a nominal value.

Donna has already identified that much of the land has since been disposed of or is being held for future road, but it appears that Lot 1 and/or Lot 3 in SP238802 may be available.

I refer to attached mapinfo location and copy of SP238802

[attachment "MapInfo - SP238802.bmp" deleted by Donna E Mellor/cp1/QMR/Au] [attachment "SP238802 Marked Up.pdf" deleted by Donna E Mellor/cp1/QMR/Au]

I have scanned in SP231921 and SP238802 below.

Not relevant

But with regards to SP238802 (western side of highway Not relevant and the remnant lots are 1 and 3. Can you advise if Lot 1 or 3 is available and if SCR would allow Goldling to use? If so would SCR accept nominal rent?