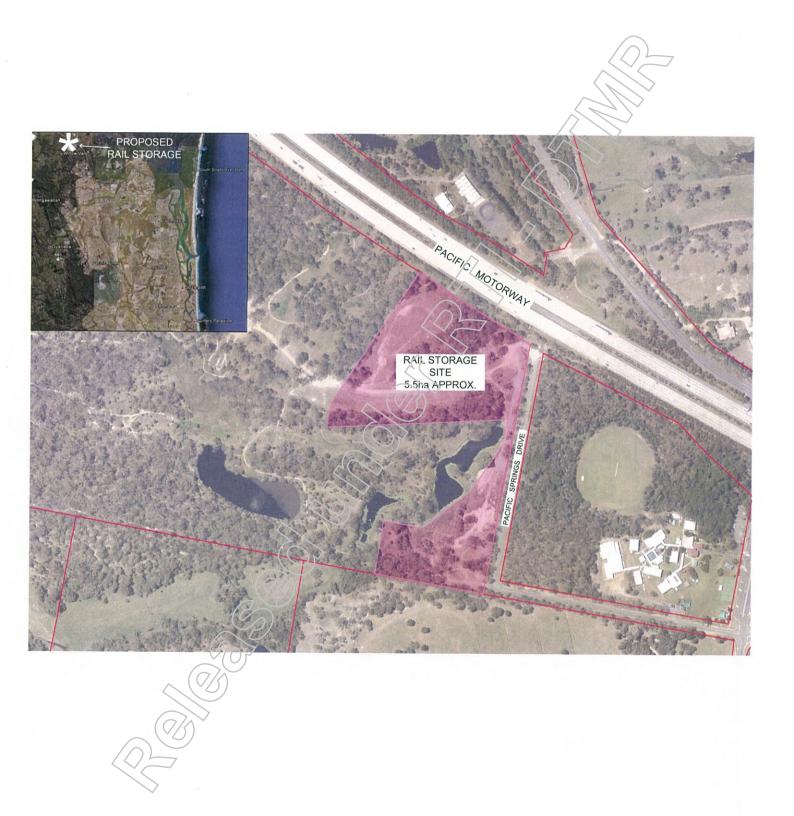

In particular the request is for use of land either side of the Pacific Motorway in Pimpama, formerly the Pimpama Golf Course, which they believe was used for storage of pipes for the water grid

project for \$1.

Even though this site is some distance away from their construction site, GoldlinQ are keen to investigate use of this land for a nominal value.

Donna has already identified that much of the land has since been disposed of or is being held for future road, but it appears that Lot 1 and/or Lot 3 in SP238802 may be available.

I refer to attached mapinfo location and copy of SP238802

[attachment "MapInfo - SP238802.bmp" deleted by Donna E Mellor/cp1/QMR/Au] [attachment "SP238802 Marked Up.pdf" deleted by Donna E Mellor/cp1/QMR/Au]

I have scanned in SP231921 and SP238802 below.

Not relevant

But with regards to SP238802 (western side of highway Not relevant and the remnant lots are 1 and 3. Can you advise if Lot 1 or 3 is available and if SCR would allow Goldling to use? If so would SCR accept nominal rent?