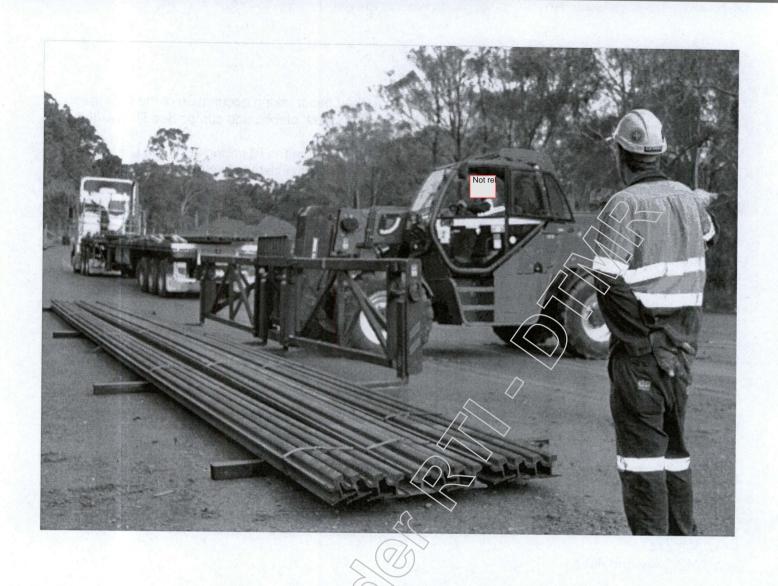

Also the earlier we get it the better as we can prepare the pads needed in advance of the shipment and also use it for other miscellaneous storage while the on-corridor laydown areas are

There are a number of different rail related items that would be stored here - also speaking to the guys out on site they suggested that they would bend some of the rail out there as well and do some other welding operations. When the rail arrives it will also be rusty so we will need to use abrasive blasting to clean it up prior to use - this will probably require an ERA from DERM - which will also require land owner approval as part of the application process.

We would restrict heavy vehicle movements to outside of drop off and pick up times of the school and reduce speed to 10km during school hours for heavy vehicles - however most deliveries will be done at night as the rail is delivered for work on corridor the next morning.