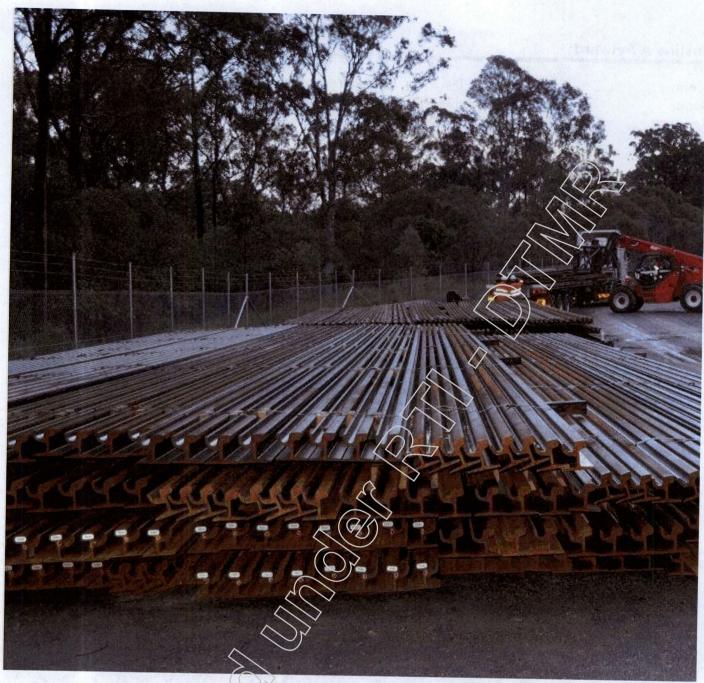

Also the earlier we get it the better as we can prepare the pads needed in advance of the shipment and also use it for other miscellaneous storage while the on-corridor laydown areas are

There are a number of different rail related items that would be stored here - also speaking to the guys out on site they suggested that they would bend some of the rail out there as well and do some other welding operations. When the rail arrives it will also be rusty so we will need to use abrasive blasting to clean it up prior to use - this will probably require an ERA from DERM - which will also require land owner approval as part of the application process.