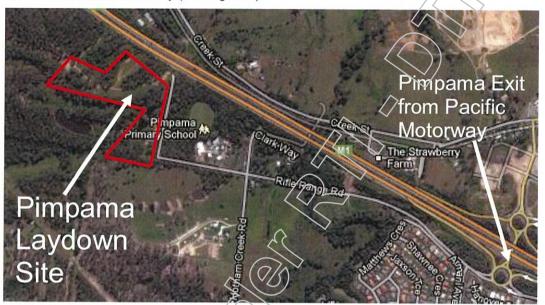

In particular the request is for use of land either side of the Pacific Motorway in Pimpama, formerly the Pimpama Golf Course, which they believe was used for storage of pipes for the water grid

project for \$1.

Even though this site is some distance away from their construction site, GoldlinQ are keen to investigate use of this land for a nominal value.

Donna has already identified that much of the land has since been disposed of or is being held for future road, but it appears that Lot 1 and/or Lot 3 in SP238802 may be available.

I refer to attached mapinfo location and copy of SP238802

[attachment "MapInfo - SP238802.bmp" deleted by Donna E Mellor/cp1/QMR/Au] [attachment "SP238802 Marked Up.pdf" deleted by Donna E Mellor/cp1/QMR/Au]

I have scanned in SP231921 and SP238802 below.

Not relevant

But with regards to SP238802 (western side of highway Not relevant and the remnant lots are 1 and 3. Can you advise if Lot 1 or 3 is available and if SCR would allow Goldling to use? If so would SCR accept nominal rent?