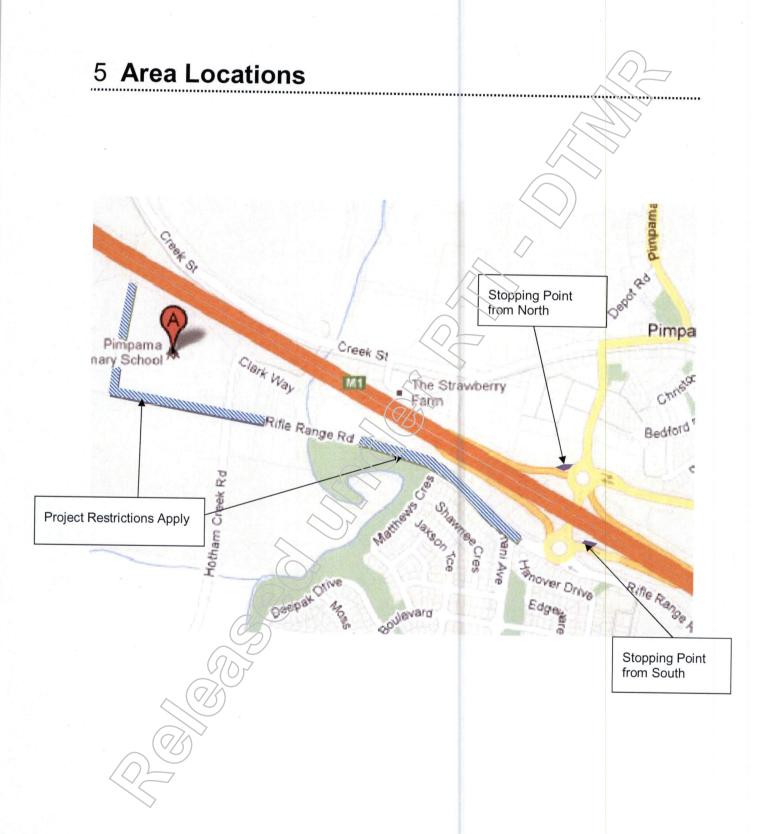

In particular the request is for use of land either side of the Pacific Motorway in Pimpama, formerly the Pimpama Golf Course, which they believe was used for storage of pipes for the water grid

project for \$1.

Even though this site is some distance away from their construction site, GoldlinQ are keen to investigate use of this land for a nominal value.

Donna has already identified that much of the land has since been disposed of or is being held for future road, but it appears that Lot 1 and/or Lot 3 in SP238802 may be available.

I refer to attached mapinfo location and copy of SP238802

[attachment "MapInfo - SP238802.bmp" deleted by Donna E Mellor/cp1/QMR/Au] [attachment "SP238802 Marked Up.pdf" deleted by Donna E Mellor/cp1/QMR/Au]

I have scanned in SP231921 and SP238802 below.

Not relevant

But with regards to SP238802 (western side of highway Not relevant and the remnant lots are 1 and 3. Can you advise if Lot 1 or 3 is available and if SCR would allow Goldling to use? If so would SCR accept nominal rent?