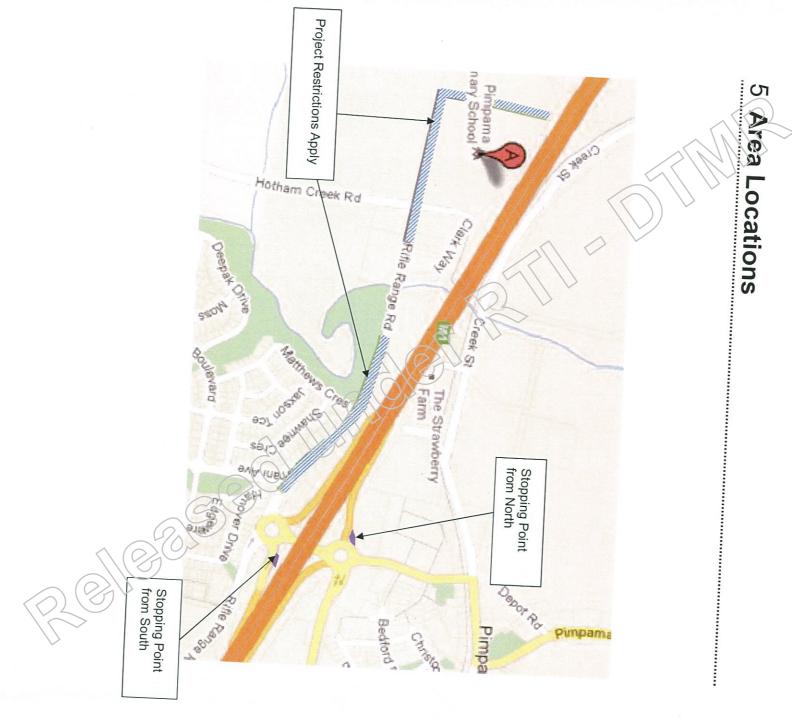

We would restrict heavy vehicle movements to outside of drop off and pick up times of the school and reduce speed to 10km during school hours for heavy vehicles - however most deliveries will be done at night as the rail is delivered for work on corridor the next morning.

Both the MacDow Traffic Manager and Stakeholder and Community manager had the same positions for the SEQ regional pipeline work and have relationships with the school Principal they even got a big thank you on the school notice board out the front. The teachers still have the hi vis vests the project gave them. The rail guys already have the idea of organising a school trip to come and see how rail is bent...! I might just attend that one myself...

#### Thanks Fern.

As Donna Mellor rightly states, there is only the remaining land west of the M1. I have no objection to GoldLinQ leasing Lot 1 or Lot 3, although Lot 1 could be less annoying to Pimpama Primary School.