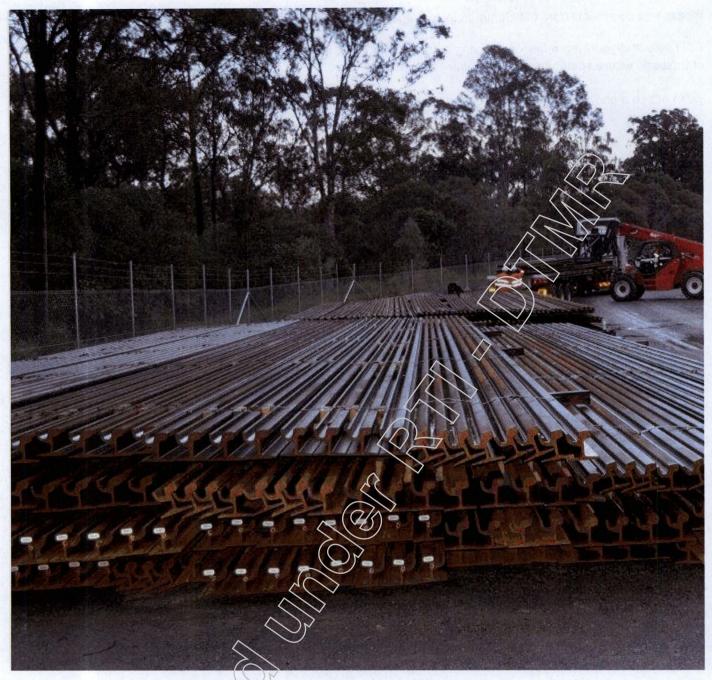

Also the earlier we get it the better as we can prepare the pads needed in advance of the shipment and also use it for other miscellaneous storage while the on-corridor laydown areas are

There are a number of different rail related items that would be stored here - also speaking to the guys out on site they suggested that they would bend some of the rail out there as well and do some other welding operations. When the rail arrives it will also be rusty so we will need to use abrasive blasting to clean it up prior to use - this will probably require an ERA from DERM - which will also require land owner approval as part of the application process.

We would restrict heavy vehicle movements to outside of drop off and pick up times of the school and reduce speed to 10km during school hours for heavy vehicles - however most deliveries will be done at night as the rail is delivered for work on corridor the next morning.

Both the MacDow Traffic Manager and Stakeholder and Community manager had the same positions for the SEQ regional pipeline work and have relationships with the school Principal they even got a big thank you on the school notice board out the front. The teachers still have the hi vis vests the project gave them. The rail guys already have the idea of organising a school trip to come and see how rail is bent...! I might just attend that one myself...