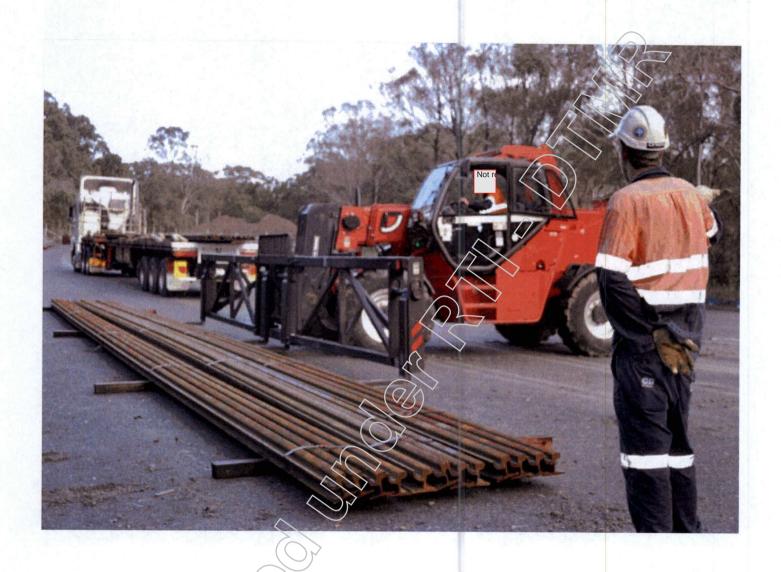

Also the earlier we get it the better as we can prepare the pads needed in advance of the shipment and also use it for other miscellaneous storage while the on-corridor laydown areas are

There are a number of different rail related items that would be stored here - also speaking to the guys out on site they suggested that they would bend some of the rail out there as well and do some other welding operations. When the rail arrives it will also be rusty so we will need to use abrasive blasting to clean it up prior to use - this will probably require an ERA from DERM - which will also require land owner approval as part of the application process.

We would restrict heavy vehicle movements to outside of drop off and pick up times of the school and reduce speed to 10km during school hours for heavy vehicles - however most deliveries will be done at night as the rail is delivered for work on corridor the next morning.