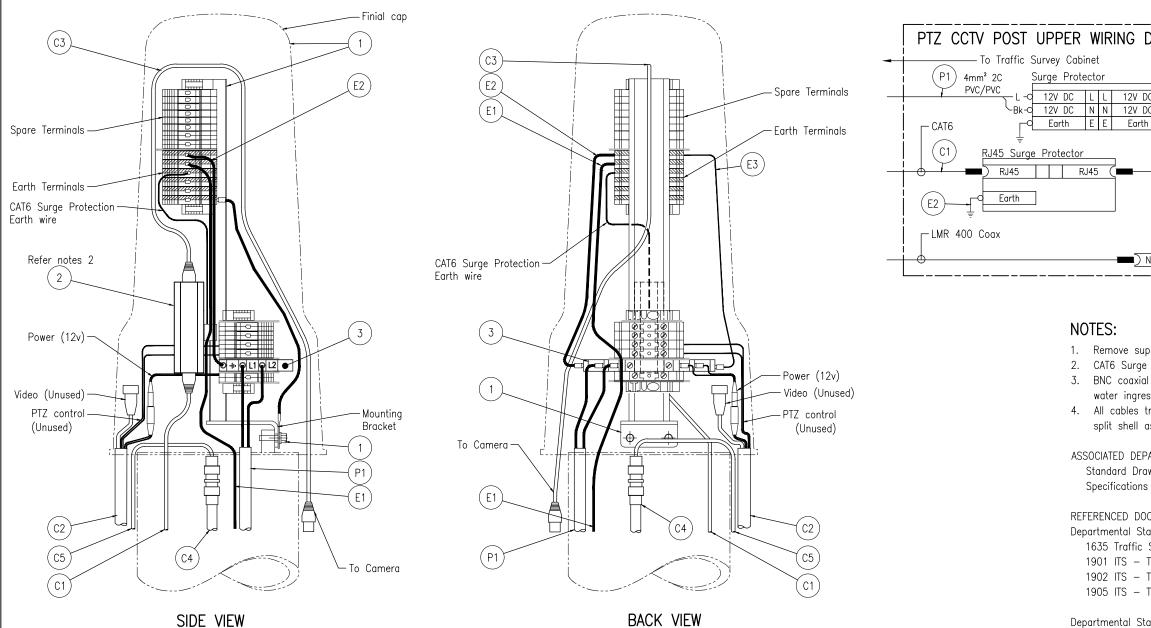

|          |                             |                                                           |                                            |                           |             |                           | CABLE                                              | DETAILS                   |                                         |                                    |               |
|----------|-----------------------------|-----------------------------------------------------------|--------------------------------------------|---------------------------|-------------|---------------------------|----------------------------------------------------|---------------------------|-----------------------------------------|------------------------------------|---------------|
| CABLE ID | SIZE/TYPI                   | E                                                         | FROM                                       | SUPPLY CONNECTO           | DR LABE     | il 🛛                      | TO                                                 | EQUIP CONNECTOR           | LENGTH                                  |                                    | COMM          |
| C1       | CAT6 PE Black               | 6 PE Black Traffic Survey Cabinet                         |                                            | RJ45                      | PTZ Co      | mms RJ45                  | Surge                                              | RJ45                      | 15m RJ45 to RJ45                        | Refer Standard Drawing 1905, sheet | 3 Cable C1    |
| C2       | C2 PTZ camera cable         |                                                           | PTZ camera                                 | Terminated in camera      | PTZ Ca      | n Termi                   | nals                                               | BNC & Bootlace            | 1m                                      | Power (12VDC), Video and PTZ cont  | rol bundled o |
| C3       | 3 CAT5 patch lead           |                                                           | PTZ camera                                 | RJ45                      | PTZ         | RJ45                      | surge                                              | RJ45                      | 1m Patch lead                           |                                    |               |
| C4       |                             |                                                           | Traffic Survey Cabinet                     | N-Type                    | Antenno     | na N-Type Connector       |                                                    | N-Type                    | 15m N-Type to N-Type                    | Refer Standard Drawing 1905, sheet | 3, Cable C1   |
| C5       | Antenna fly lead            |                                                           | Antenna                                    | N-Туре                    | Antenno     | na N-Type Connector       |                                                    | N-Туре                    | Refer manufacturer spec                 | Refer Standard Drawing 1902 Equip. | ID 2          |
| P1       | 4mm <sup>2</sup> 2C PVC/PVC |                                                           | Traffic Survey Cabinet                     | 4mm <sup>2</sup> Bootlace | PTZ Po      | ver Power                 | <sup>r</sup> Surge Protector                       | 4mm <sup>2</sup> Bootlace | 15m Bootlace to Bootlace                | 12VDC - Refer Standard Drawing 19  | 905, sheet 3, |
| E1       | 6mm² Earth cable            |                                                           | Traffic Survey Cabinet CET                 | 6mm² Bootlace             | PTZ Ear     | th Earth                  | Terminals                                          | 6mm² Bootlace             | 15m Bootlace to Bootlace                | Refer Standard Drawing 1905, sheet | 3, Cable E3   |
| E2       | 4mm² Earth cable            |                                                           | Power Surge (Protector) Earth (Line)       | 4mm <sup>2</sup> Bootlace | Supply      | ply Earth Earth Terminals |                                                    | 4mm <sup>2</sup> Bootlace | 200mm <sup>2</sup> Bootlace to Bootlace |                                    |               |
| E3       | .3 4mm² Earth cable         |                                                           | Power Surge (Protector) Earth (Equip)      | 4mm <sup>2</sup> Bootlace | PTZ Ear     | th Earth                  | Terminals                                          | 4mm <sup>2</sup> Bootlace | 200mm Bootlace to Bootlace              |                                    |               |
| E4       | E4 6mm² Earth cable         |                                                           | Earth Cable                                | 6mm² Bootlace             | Pole Ea     | rth Pole                  | Earth Terminal                                     | Earth Lug                 | 225mm Bootlace to Bootlace              |                                    |               |
|          |                             |                                                           | E                                          | QUIPMENT SCHE             | EDULE       |                           |                                                    |                           |                                         |                                    | Departr       |
| EQ       | JIP ID                      | DESCRIPTION                                               |                                            |                           | VOLTAGE QUA |                           | COMMENTS                                           |                           |                                         |                                    |               |
|          | 1 Traffic S                 |                                                           | ls upper mounting and split shell assembly |                           | N/A         | 1                         | Refer Standard Drawing 1635                        |                           |                                         |                                    |               |
| 2 1-0    |                             | 1-CAT6 Surge Protector with din rail clip and earth cable |                                            | P                         | OE or COMMS | 1                         | RJ45 surge. Connect Earth cable to Earth terminal. |                           |                                         |                                    |               |
|          | 3 Powe                      | Power Surge Protector                                     |                                            |                           | ELV/12VDC   | 1                         |                                                    |                           |                                         |                                    | TRA           |
|          |                             |                                                           |                                            |                           |             |                           |                                                    |                           |                                         |                                    | MULTI-        |

| WIRIN      | IG DIAGRAN                         |                      |             |              |                   |                                                                                                    |              |
|------------|------------------------------------|----------------------|-------------|--------------|-------------------|----------------------------------------------------------------------------------------------------|--------------|
| pinet      |                                    | Legacy cor           | nnection f  | or dependar  | nt on PTZ         | ′ model _                                                                                          |              |
| tector     |                                    | 4mm²<br>PVC/P        |             | (E3)         |                   |                                                                                                    |              |
|            | 12V DC O-L<br>12V DC O-Bk          |                      |             | /            |                   |                                                                                                    |              |
| ΕE         | Earth O-                           |                      |             |              |                   |                                                                                                    |              |
| <u>r</u>   | ÷                                  | CAT5                 |             | (C3)         |                   | <b>\</b>                                                                                           | 1            |
| RJ45 (■    |                                    |                      |             |              | To                | o PTZ camera ———                                                                                   | <b>→</b>     |
|            |                                    |                      |             |              |                   |                                                                                                    |              |
|            |                                    |                      |             |              |                   |                                                                                                    |              |
|            |                                    |                      | ⊢ Fly−le    | ead Coax     |                   | <b>-</b>                                                                                           | İ            |
|            | ■) N-TYPE -                        |                      | 6           |              |                   | To Antenna                                                                                         |              |
|            |                                    |                      |             |              |                   |                                                                                                    |              |
|            |                                    |                      |             |              |                   |                                                                                                    |              |
| ATEC.      |                                    |                      |             |              |                   |                                                                                                    |              |
| OTES:      |                                    |                      |             | 7.0          |                   |                                                                                                    |              |
|            | e supplied terr<br>Surge Protector |                      |             |              | ount clir         | ).                                                                                                 |              |
|            | -                                  |                      |             |              |                   | self adhesive tape for                                                                             |              |
|            | ingress protect                    |                      | المام منامه | ant (lubila  |                   | to the conservation                                                                                |              |
|            | hell assembly.                     | ugn the co           | ible supp   | sort (Jublie | e Clip)           | in the upper mounting                                                                              |              |
|            |                                    |                      |             |              |                   |                                                                                                    |              |
|            | ) DEPARTMENTA<br>d Drawings        | _ DOCUMEN            | ITS:        |              |                   |                                                                                                    |              |
| Specific   | -                                  |                      |             |              |                   |                                                                                                    |              |
|            |                                    |                      |             |              |                   |                                                                                                    |              |
|            | D DOCUMENTS:<br>al Standard Dr     | awinas:              |             |              |                   |                                                                                                    |              |
|            | affic Signals -                    | -                    | unting As   | ssembly ar   | nd Split          | Shell Assembly                                                                                     |              |
|            | S — Traffic Su                     |                      |             |              |                   |                                                                                                    |              |
|            | S — Traffic Sui<br>S — Traffic Sui |                      |             |              | Camera            | Post Typical Details                                                                               |              |
| 1000 11    |                                    | vey oubline          | it typical  | Details      |                   |                                                                                                    |              |
|            | al Standard Sp                     |                      |             |              |                   |                                                                                                    |              |
|            | 3 Provision of<br>7 Traffic Survey |                      |             |              |                   |                                                                                                    |              |
|            | ) Provision of                     |                      |             |              | ognition          | System                                                                                             |              |
|            |                                    |                      |             |              |                   |                                                                                                    |              |
|            |                                    |                      |             |              |                   |                                                                                                    |              |
|            |                                    |                      |             |              |                   |                                                                                                    |              |
|            | COMMENTS                           | 5                    |             |              |                   |                                                                                                    |              |
| 05, sheet  | 3 Cable C18                        |                      |             |              |                   | _                                                                                                  |              |
| PTZ contr  | ol bundled cables                  | s. Video and         | PTZ cont    | rol cables u | unused.           |                                                                                                    |              |
| 05 sheet   | 3, Cable C1A. Re                   | efer Standar         | d Drawing   | 1902         |                   | _                                                                                                  |              |
| 02 Equip.  |                                    |                      |             | 1902.        |                   | _                                                                                                  |              |
| )rawing 19 | 05, sheet 3, Cab                   | le P9A               |             |              |                   | -                                                                                                  |              |
| 05, sheet  | 3, Cable E3                        |                      |             |              |                   | _                                                                                                  |              |
|            |                                    |                      |             |              |                   | -                                                                                                  |              |
|            |                                    |                      |             |              |                   |                                                                                                    |              |
|            | Department                         | of Transport         | and Mai     | n Roads      |                   |                                                                                                    | 1            |
|            |                                    | ITC                  |             |              |                   |                                                                                                    |              |
|            |                                    | ITS                  |             |              |                   | © The State of Queensland (De<br>of Transport and Main Roads) :<br>http://creativecommons.org/lice | 2023         |
|            |                                    |                      | ·           |              | Queens<br>Governm | nent 4.0/                                                                                          |              |
|            | MULTI-PU                           | ) SURVEY<br>JRPOSE ( |             |              | A3<br>Not         | Standard Drawing                                                                                   | No           |
|            |                                    | IRING DE             |             | 1001         | to                | 1903                                                                                               |              |
|            |                                    |                      |             |              | Scale             | Date 3/2023<br>B C                                                                                 | $\mathbf{T}$ |
|            |                                    |                      |             |              |                   | · · ·                                                                                              |              |