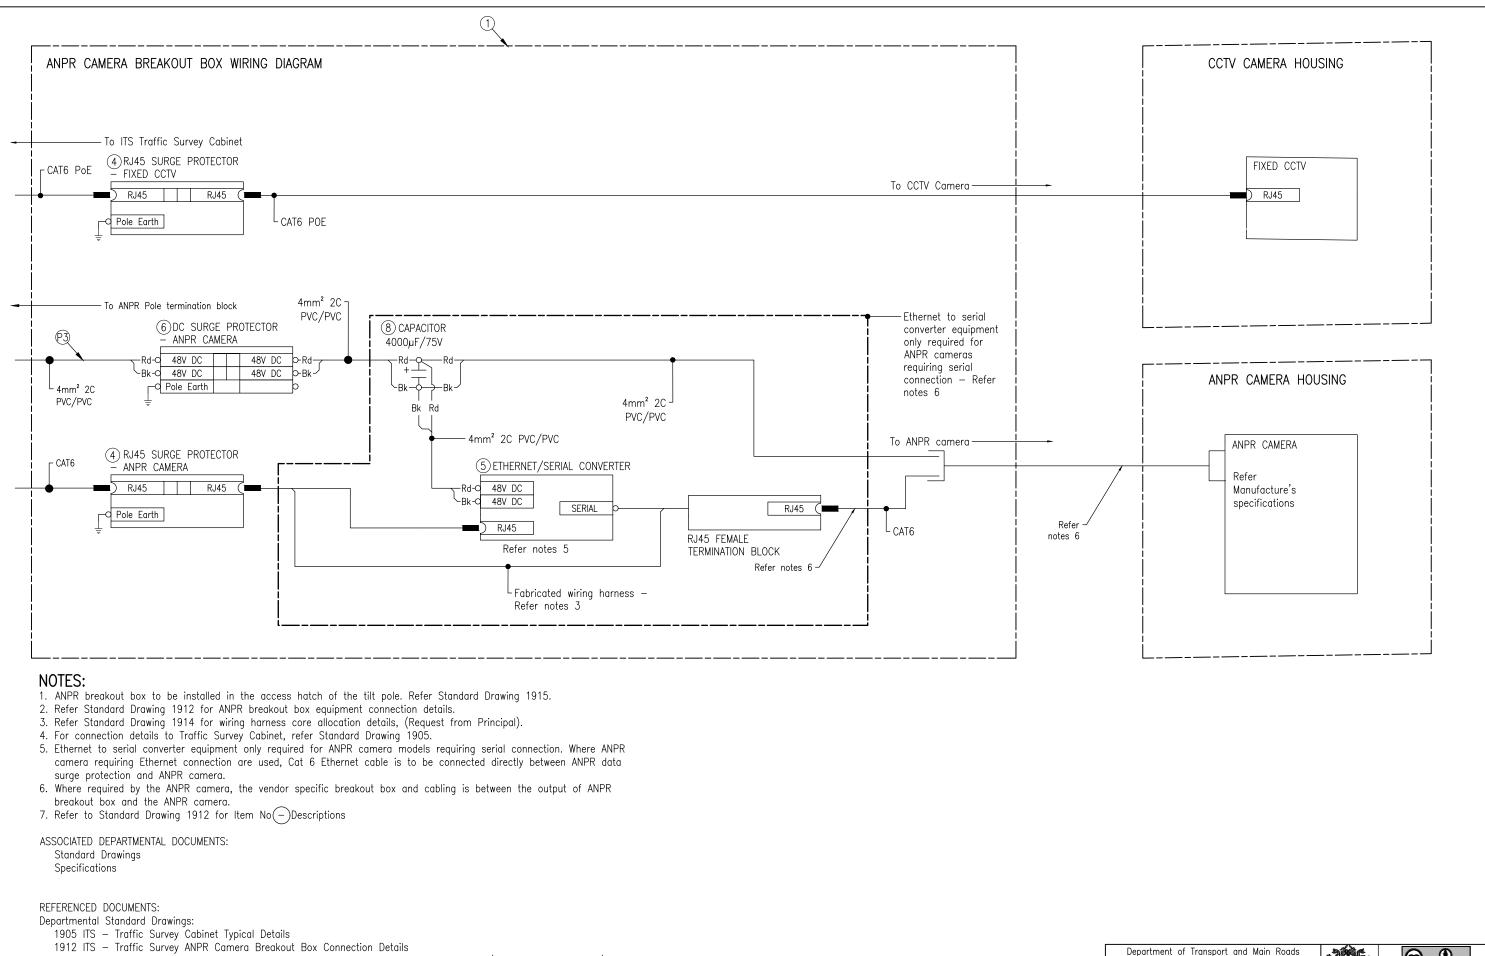

- 1912 ITS Traffic Survey ANPR Camera Breakout Box Connection Details
- 1914 ITS Traffic Survey ANPR Camera Ethernet-Serial Converter Wiring Harness Details (Request from Principal)
- 1915 ITS Traffic Survey ANPR Camera Pole Typical Details

Departmental Standard Specifications:

MRTS207 Traffic Survey Foundation Equipment MRTS250 Provision of Automatic Number Plate Recognition System

| ITS                                                          |                               |  | of Tr         | ansport c       | Roads) 20 | epartment<br>2023<br>censes/by/ |  |
|--------------------------------------------------------------|-------------------------------|--|---------------|-----------------|-----------|---------------------------------|--|
| TRAFFIC SURVEY ANPR<br>CAMERA BREAKOUT BOX<br>WIRING DETAILS | A3<br>Not<br>to<br>Scale<br>A |  | 4.0/<br>Stanc | <sup>dard</sup> |           | ing N                           |  |