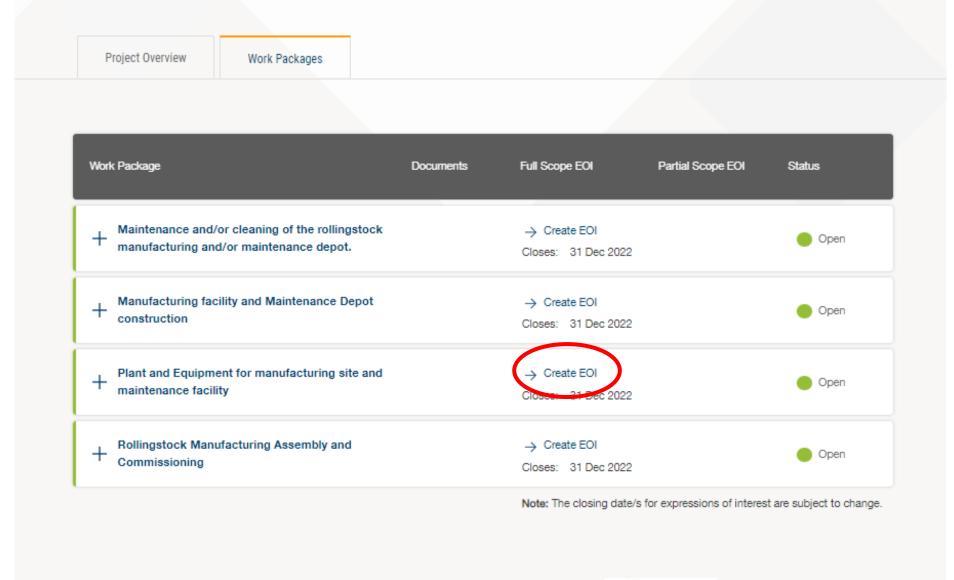

### Work packages

Currently four work packages on ICN Gateway:

#### Construction

- Manufacturing facility
- Maintenance depot

#### Rollingstock manufacturing

- Manufacturing, assembly and commissioning
- 65 six-car electric train sets

#### Plant and equipment supply

- Manufacturing facility
- Maintenance depot

#### Maintenance/cleaning

- Rollingstock
- Manufacturing facility
- Maintenance depot