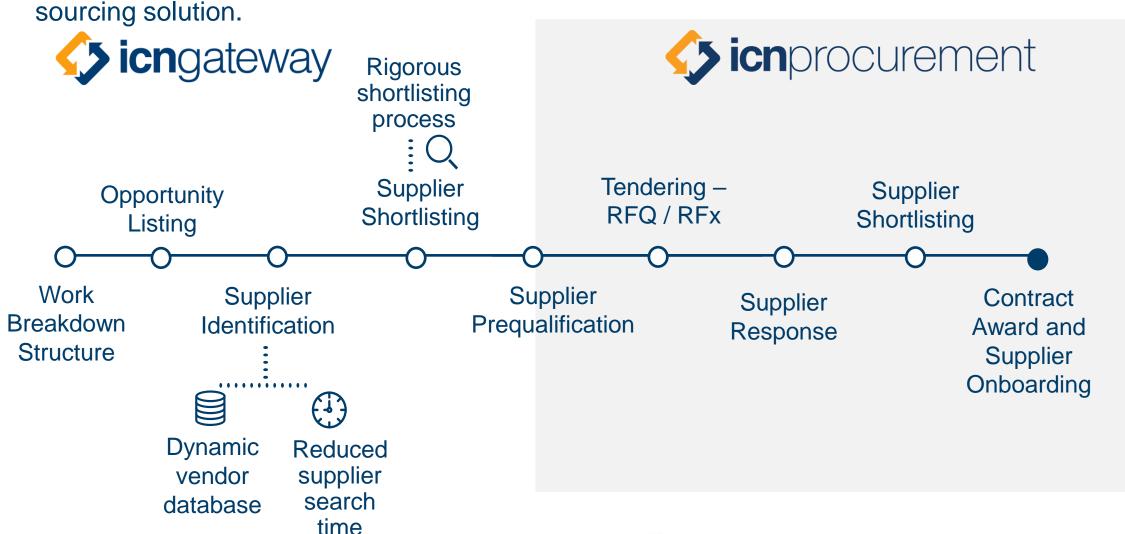

## **QMTP on ICN Gateway**

### Work packages

Currently four work packages on ICN Gateway:

### **Supplier Opportunities**

- Shortlisted Applicant responsibilities:
  - To prepare fully costed and formed Proposals by 26 April 2022
  - Highly competitive environment and confidentiality of Proposals is paramount
- Next steps for local suppliers
  - Register interest in participating in the Project through ICN Gateway
  - Registrations will be provided directly to the three Shortlisted Applicants
  - Shortlisted Applicants will be responsible for contacting potential local suppliers to understand capability, request pricing and agree commercial frameworks (as necessary)
  - Shortlisted Applicants may hold further local supplier events