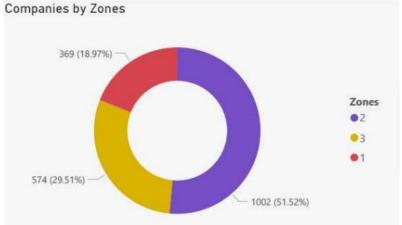

### **Supply Chain Mapping**

#### INFOGRAPHIC PRESENTATION

2268
Total Companies