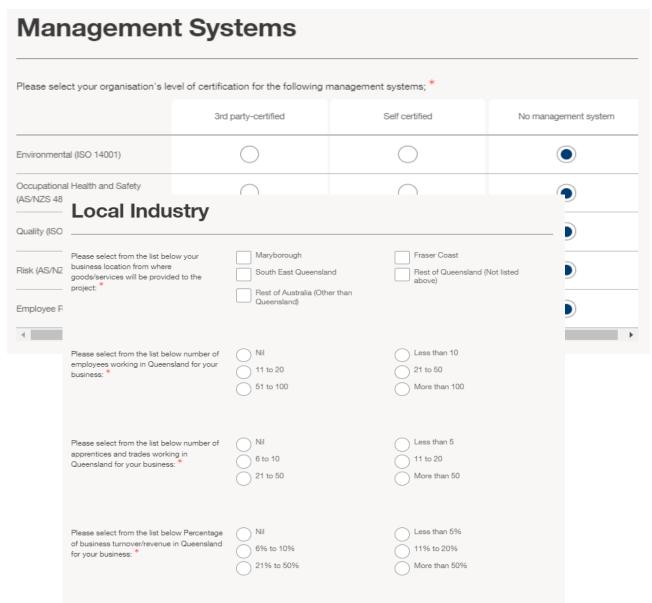

cent Project Examples

80k+
registered
Suppliers in Australia

20k+ registered Suppliers in Qld \$30 billion

Nationally awarded contracts (Last 30 years)

\$3.5 billion

Qld awarded contracts (Last 9 years) ~\$1 billion

Qld awarded contracts (Last 3 years)



Queensland Country Bank Stadium

> James Cook University TIC





**Queens Wharf** 

THHS Acute Mental Health Unit





**Cross River Rail** 

Gold Coast Commonwealth Games





**Involvement in Queensland Rail Projects** 

Gold Coast Light Rail

Moreton Bay Rail Link

Rockhampton Rail Yards

Wulkuraka Maintenance Facility

**Inland Rail** 

Cross River Rail | New Generation Rollingstock





### **Supply Chain Mapping**



#### INFOGRAPHIC PRESENTATION



2268
Total Companies



## **QMTP on ICN Gateway**



### **EOI Questions**





### **EOI** Reports Example

| Company Name                          | ENEmbelock<br>Refre | EX Connech