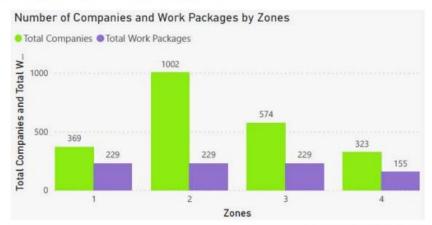

### **Supply Chain Mapping**

#### INFOGRAPHIC PRESENTATION

2268
Total Companies