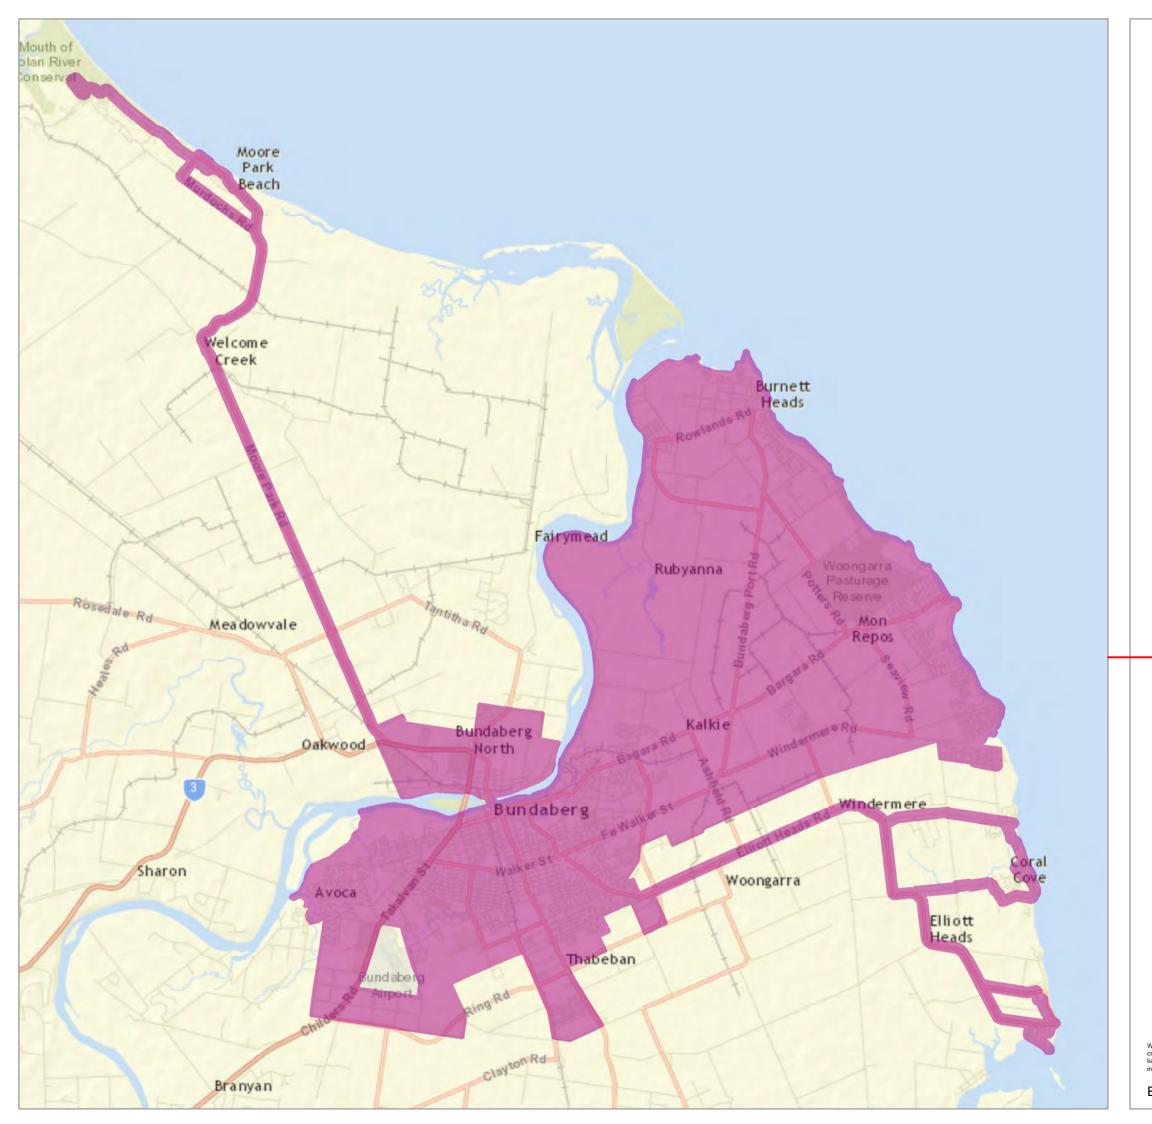

Bundaberg, Bundaberg-Bargara, Burnett Heads, Moore Park, Innes Park, Elliott Heads Service Contract Area/Route

While every care is taken to ensure the accuracy of this data no representations or warranties about its accuracy, reliability, completeness or suitability for any particular purpose and disclaims all responsibility and all liability (including without limitation, liability in negligence) for all expenses, losses, damages (including indirect or consequential damage) and costs which you might incur as a result of the data being inaccurate or incomplete in any way and for any reason.