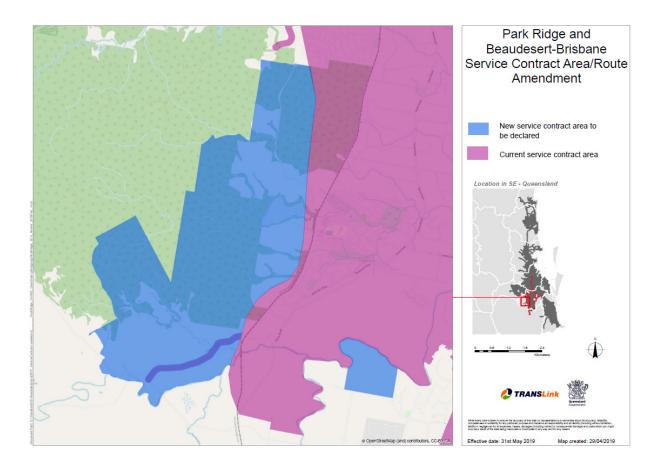

## AMENDMENT OF PARK RIDGE AND BEAUDESERT-BRISBANE SERVICE CONTRACT AREA/ROUTE

Notice is hereby given under section 42B of the *Transport Operations (Passenger Transport) Act 1994* (TOPTA) that on and from 31 May 2019 the Park Ridge and Beaudesert-Brisbane Service Contract Area, as previously declared by public notice dated 3 November 1999 and updated in accordance with sections 181 and 203 of TOPTA, is amended as shown in the map below.

For maps describing in more detail the amended service contract area/route, please contact Elizabeth Hussey, Manager (PT Contracts) on (07) 3338 4170.

Juanita Rechichi
Executive Director – PT Contracts
Delegate of the Director-General
Department of Transport and Main Roads